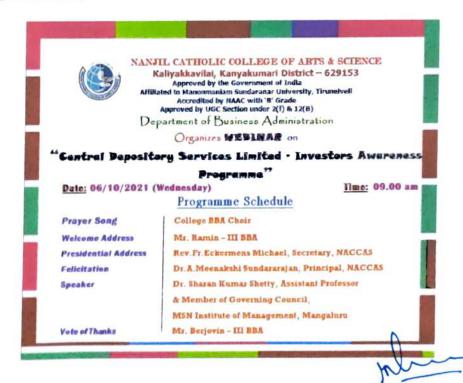

# NANJIL CATHOLIC COLLEGE OF ARTS AND SCIENCE KALIYAKKAVILAI

Accredited by NAAC with 'B' Grade

# Department of Business Administration WEBINAR REPORT

Topic: Road map for financial market

Date: 13/08/2021

Venue: Online Mode - Google Meet Application.

Time: 02.00 pm

The Department of Business Administration of Nanjil Catholic College of Arts and Science, Kaliakkavilai organized an Online Webinar on "Road map for financial market" on 13<sup>th</sup> August, 2021 at 02.00 pm for the BBA students of Nanjil Catholic College of Arts and Science. The resource person of this session was Dr. Sharan Kumar Shetty, Assistant Professor and Member of Governing Council, MSN Institute of Management, Mangaluru. The students are asked to register using the registration link <a href="https://forms.gle/HidVDYzbsGxY5LRd7">https://forms.gle/HidVDYzbsGxY5LRd7</a>. The platform used for this session is Google meet and the link is <a href="https://meet.google.com/qpo-szfd-hia">https://meet.google.com/qpo-szfd-hia</a>.

89 students registered using the registration link in which only 86 attended in the meeting.

The session started by a prayer song along with welcome address by Ms. Stephy – III BBA. The session was very interactive in which the resource person shared the information about building wealth with capital market, investing to build wealth, etc. Students shared their viewpoints and the resource person shared some of his experiences. The workshop ended with a Vote of thanks by Mr. Ramin – II BBA.