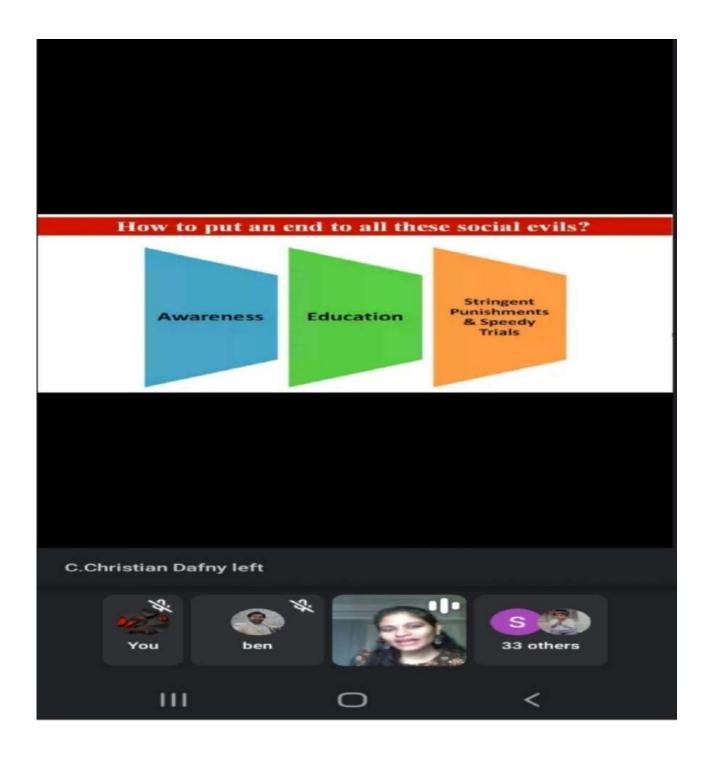

#### Legislative Branch - The Parliament Of India

The Parliament is the supreme law making body of our nation."

The Parliament consists of:

- **♦** The President
- ❖The Lok Sabha (The Lower House)
- \*The Rajya Sabha (The Upper House)
- Elections in India takes place every 5 years, for both the central and state governments.