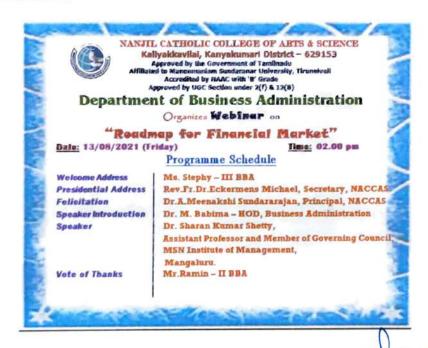

# Department of Business Administration WEBINAR REPORT

Topic: Road map for financial market

Date: 13/08/2021

Venue: Online Mode - Google Meet Application.

Time: 02.00 pm

The Department of Business Administration of Nanjil Catholic College of Arts and Science, Kaliakkavilai organized an Online Webinar on "Road map for financial market" on 13<sup>th</sup> August, 2021 at 02.00 pm for the BBA students of Nanjil Catholic College of Arts and Science. The resource person of this session was Dr. Sharan Kumar Shetty, Assistant Professor and Member of Governing Council, MSN Institute of Management, Mangaluru. The students are asked to register using the registration link <a href="https://forms.gle/HidVDYzbsGxY5LRd7">https://forms.gle/HidVDYzbsGxY5LRd7</a>. The platform used for this session is Google meet and the link is <a href="https://meet.google.com/qpo-szfd-hia">https://meet.google.com/qpo-szfd-hia</a>.

89 students registered using the registration link in which only 86 attended in the meeting.

The session started by a prayer song along with welcome address by Ms. Stephy – III BBA. The session was very interactive in which the resource person shared the information about building wealth with capital market, investing to build wealth, etc. Students shared their viewpoints and the resource person shared some of his experiences. The workshop ended with a Vote of thanks by Mr. Ramin – II BBA.