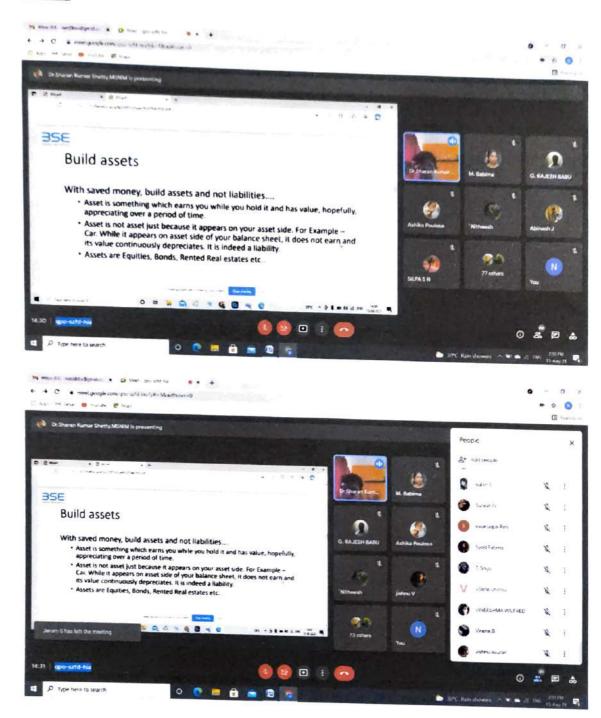

89 students registered using the registration link in which only 86 attended in the meeting.

The session started by a prayer song along with welcome address by Ms. Stephy – III BBA. The session was very interactive in which the resource person shared the information about building wealth with capital market, investing to build wealth, etc. Students shared their viewpoints and the resource person shared some of his experiences. The workshop ended with a Vote of thanks by Mr. Ramin – II BBA.