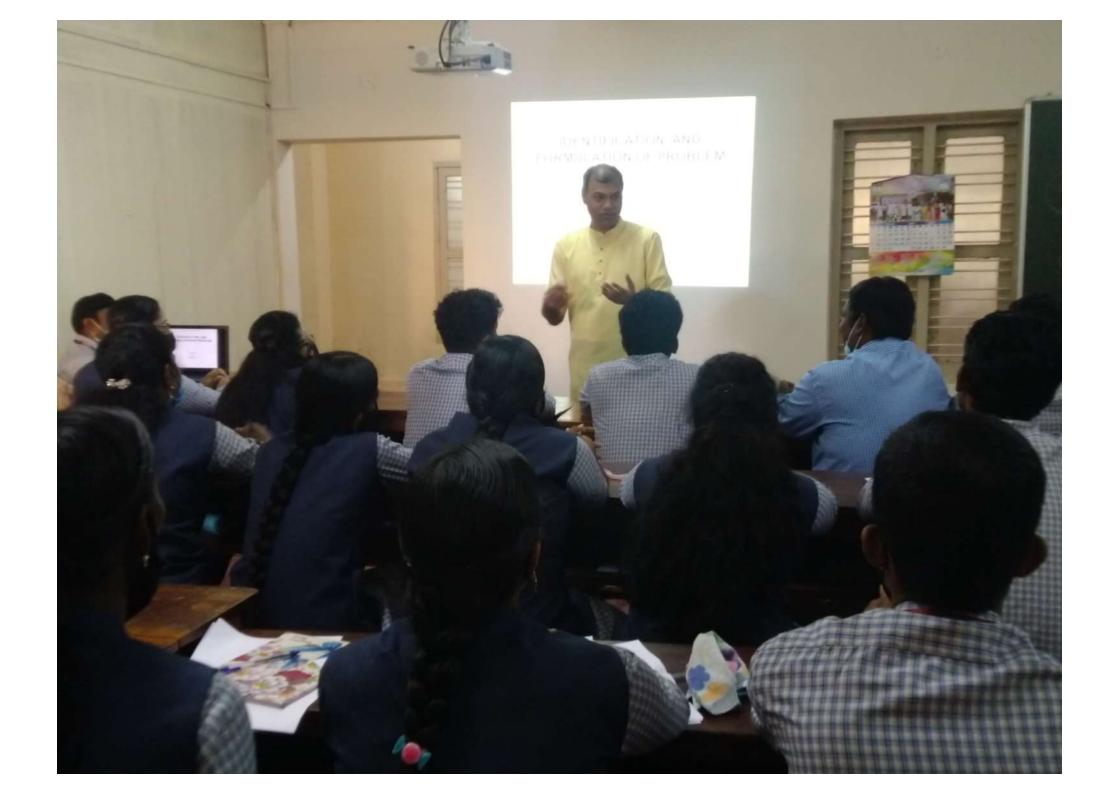

#### Activity 1 – Day 1 - 08/03/2021- "Formulating a research problem"

The workshop began with a prayer song by Ms. Bedsubha. D. S student of 1<sup>st</sup> MSW. Ms. Aquilin Bettila. A, the student of 1<sup>st</sup> MSW, delivered the welcome address. She welcomed the secretary Rev.Fr.Eckermens Micheal and the principal Dr.Meenakshi Sundara Rajan of Nanjil Catholic College of arts and science, Kaliyakkavilai. Then she welcomed Dr. Kildos. A, Post

Doctoral Fellow Centre for Development Studies Thiruvananthapuram and Mrs. S. Mary Pelsit, Head of the Department of social work and the staffs and all the participants.

The resource person Dr. Kildos. A interacted with the students and taught them about – Formulating a research problem, consideration in selecting a research problem, steps in formulating a research problem, the study population, establishing operational definition and constructs. After this section each students cleared their doubts by asking different questions on the above topics. Dr. A. Kildos cleared all our doubts by quoting suitable examples. Actually it was an eye opener on social work and research methodology. At the end of the section Ms.Thanisha.T.A, 1<sup>st</sup> MSW student delivered the vote of thanks. Ms.Reshma.B.J, 1<sup>st</sup> MSW student did the Master of ceremony and the workshop came to an end at 12.15pm.