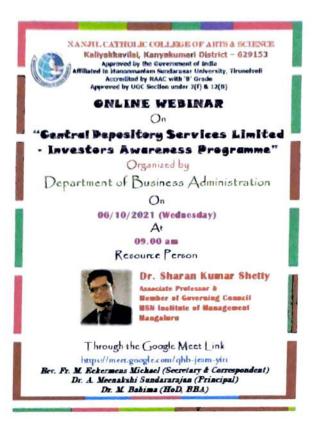

# NANJIL CATHOLIC COLLEGE OF ARTS AND SCIENCE KALIYAKKAVILAI

Accredited by NAAC with 'B' Grade

# Department of Business Administration WEBINAR REPORT

Topic: Road map for financial market

Date: 13/08/2021

Venue: Online Mode - Google Meet Application.

Time: 02.00 pm

The Department of Business Administration of Nanjil Catholic College of Arts and Science, Kaliakkavilai organized an Online Webinar on "Road map for financial market" on 13<sup>th</sup> August, 2021 at 02.00 pm for the BBA students of Nanjil Catholic College of Arts and Science. The resource person of this session was Dr. Sharan Kumar Shetty, Assistant Professor and Member of Governing Council, MSN Institute of Management, Mangaluru. The students are asked to register using the registration link <a href="https://forms.gle/HidVDYzbsGxY5LRd7">https://forms.gle/HidVDYzbsGxY5LRd7</a>. The platform used for this session is Google meet and the link is <a href="https://meet.google.com/qpo-szfd-hia">https://meet.google.com/qpo-szfd-hia</a>.

89 students registered using the registration link in which only 86 attended in the meeting.

The session started by a prayer song along with welcome address by Ms. Stephy – III BBA. The session was very interactive in which the resource person shared the information about building wealth with capital market, investing to build wealth, etc. Students shared their viewpoints and the resource person shared some of his experiences. The workshop ended with a Vote of thanks by Mr. Ramin – II BBA.