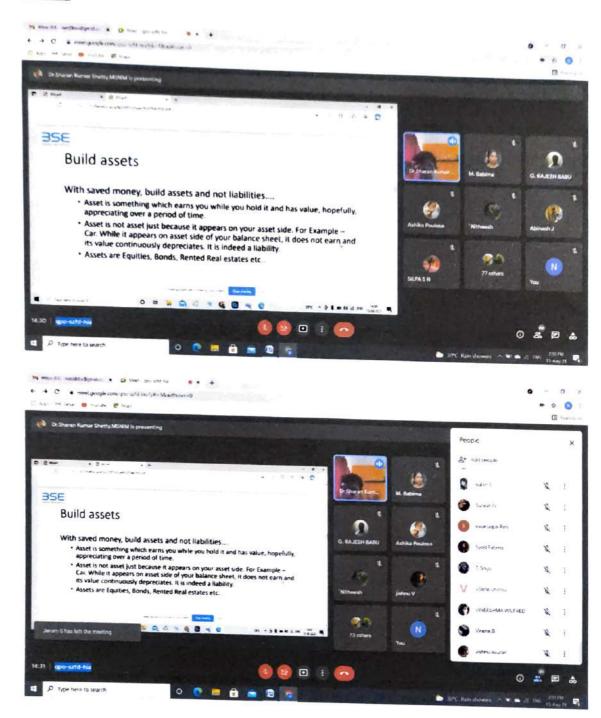

# Department of Business Administration WEBINAR REPORT

Topic: Road map for financial market

Date: 13/08/2021

Venue: Online Mode - Google Meet Application.

Time: 02.00 pm

The Department of Business Administration of Nanjil Catholic College of Arts and Science, Kaliakkavilai organized an Online Webinar on "Road map for financial market" on 13<sup>th</sup> August, 2021 at 02.00 pm for the BBA students of Nanjil Catholic College of Arts and Science. The resource person of this session was Dr. Sharan Kumar Shetty, Assistant Professor and Member of Governing Council, MSN Institute of Management, Mangaluru. The students are asked to register using the registration link <a href="https://forms.gle/HidVDYzbsGxY5LRd7">https://forms.gle/HidVDYzbsGxY5LRd7</a>. The platform used for this session is Google meet and the link is <a href="https://meet.google.com/qpo-szfd-hia">https://meet.google.com/qpo-szfd-hia</a>.

89 students registered using the registration link in which only 86 attended in the meeting.

The session started by a prayer song along with welcome address by Ms. Stephy – III BBA. The session was very interactive in which the resource person shared the information about building wealth with capital market, investing to build wealth, etc. Students shared their viewpoints and the resource person shared some of his experiences. The workshop ended with a Vote of thanks by Mr. Ramin – II BBA.