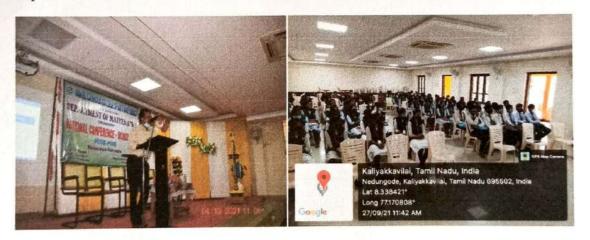

#### Report

The Department of English, Nanjil Catholic College of Arts and Science, Kaliyakkavilai, organized a webinar on 6th October, 2021 in the topic "Prospects of Research on Fiction" with the objective of sharing knowledge to students, research scholars and faculties of different institutions and getting them enriched in the domain of research. The webinar was attended by 142 participants. The resource person for the webinar was Dr. S. Ayyappa Raja, Associate Professor of English & Zonal Coordinator-YRC, Annamalai University.

The webinar began at 2:15PM. The programme started with opening remarks delivered by Ms. Sajitha Sajan, Assistant Professor of English. It was followed by the welcome address from Dr. S. Angelin Femilet, Assistant Professor, Department of English. The principal of the college, Dr. A. Meenakshi Sundararajan MA, MLS., PhD., gave the inaugural address and conveyed his words of greetings. Ms. C. Subashini, Assistant Professor of English, introduced the chief guest of the programme.