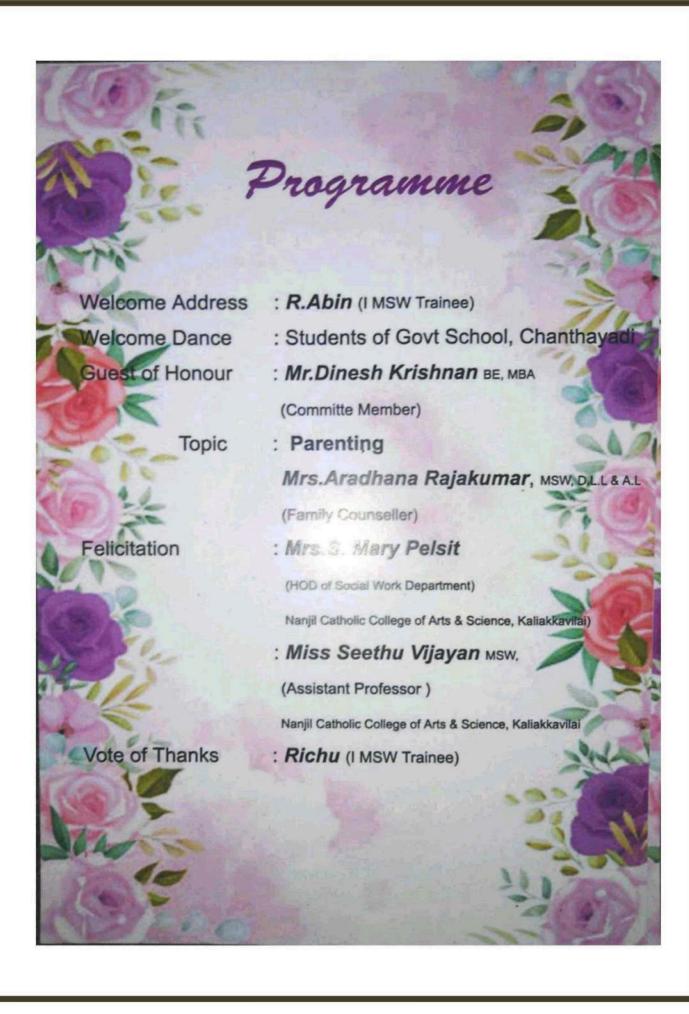

c. It generates the awareness for the community people regarding the dreadful disease of cancer.

## **Budget for Community Participation:**

| Sl. No. | Date       | Benefactor        | Amount | Expense            | Amount |
|---------|------------|-------------------|--------|--------------------|--------|
| 1       | 16-03-2022 | Fr.Peter<br>Anand | 500    | Resource<br>Person | 500    |
| 2       | 16-03-2022 | MohanaDhas .C     | 1106   | Notice &<br>Food   | 1106   |
| 3       | 16-03-2022 | Kala.N            | 1105   | Flex & others      | 1105   |
|         |            | Total             | 2711   | Total              | 2711   |

Pepartment Catholic Comes 130 130 130 130 Nadus

## Newspaper report based on "Cancer Awareness Programme"

## **Dhinamalar:**





## **INVITATION**





# COMMUNITY ORGANIZATION PROGRAMME REPORT ON

#### **HEALTH & HYGIENE**

Topic :- Health & Hygiene

Date :- 03/05/2022

Time :- 10:30am to 11.30 am

Venue :- Chanthayadi Creche

Resource person :- Mr. Dinesh Krishnan, BE, MBA,

(Committee Member)

Mr. Aradhana Rajkumar, MSW, DLL of AL (Family Counsellor)

Agency :- Suraksha Community centre for family health and family

Counselor centre, Nagercoil

Programme Organizer :- R. Ahin & Richu. D. A

#### Assessment of the need and problems (04/04/22)

While interacting with the community people social work trainee find out many needs of them. Trainee found that many people needed health care and need to get a proper awarenss about paranting. So trainee decided to conduct the awareness programe in Chanthayadi with the help of Mrs. Aradhana Rajk