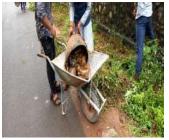

#### Report on plastic awareness

The NSS Unit of Nanjil catholic college of arts and science kaliyakkavilai organised a cleanliness drive at St. Lawrence Higher secondary school Madathattuvilai on 29/10/2021. The programme was inaugurated by Dr.Y.Rajkumar former deputy director Horticulture In order to reduce waste at school premises, students, and faculty participated in waste management practices. People often lead busy lives and value convenience, as they go about their day rushing between activities and work, the purchase of single-use products is often the most convenient choice. The consequence of this convenience comes in the form of high quantities of waste. In an era where societies around the world are becoming more conscious of the issues surrounding waste, Nanjil catholic college can greatly improve its image by increasing the cleanliness drive activities.

The cleanliness drive was organised by NSS.It was implemented with the support of madathattuvilai parish council. The waste generated outside the school campus includes wrappers, glass, metals, paper, plastics, etc. Old newspapers, used papers and journal files, workshop scrap etc. are given for recycling to external agencies. Glass, metals, plastic and other non-biodegradable wastes are given to external agencies where they are segregated and disposed/ recycled according to the nature of the waste. Leaf litter is allowed to decompose systematically over a period of time to be used as manure for the gardens in the school.