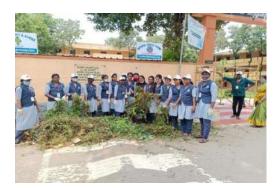

#### Report on plastic awareness

The NSS Unit of Nanjil catholic college of arts and science kaliyakkavilai organised a cleanliness drive at St. Lawrence Higher secondary school Madathattuvilai on 29/10/2021. The programme was inaugurated by Dr.Y.Rajkumar former deputy director Horticulture In order to reduce waste at school premises, students, and faculty participated in waste management practices. People often lead busy lives and value convenience, as they go about their day rushing between activities and work, the purchase of single-use products is often the most convenient choice. The consequence of this convenience comes in the form of high quantities of waste. In an era where societies around the world are becoming more conscious of the issues surrounding waste, Nanjil catholic college can greatly improve its image by increasing the cleanliness drive activities.

The cleanliness drive was organised by NSS.It was implemented with the support of madathattuvilai parish council. The waste generated outside the school campus includes wrappers, glass, metals, paper, plastics, etc. Old newspapers, used papers and journal files, workshop scrap etc. are given for recycling to external agencies. Glass, metals, plastic and other non-biodegradable wastes are given to external agencies where they are segregated and disposed/ recycled according to the nature of the waste. Leaf litter is allowed to decompose systematically over a period of time to be used as manure for the gardens in the school.