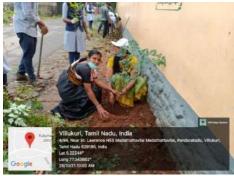

#### Report on plastic awareness

The NSS Unit of Nanjil catholic college of arts and science kaliyakkavilai organised a cleanliness drive at St. Lawrence Higher secondary school Madathattuvilai on 29/10/2021. The programme was inaugurated by Dr.Y.Rajkumar former deputy director Horticulture In order to reduce waste at school premises, students, and faculty participated in waste management practices. People often lead busy lives and value convenience, as they go about their day rushing between activities and work, the purchase of single-use products is often the most convenient choice. The consequence of this convenience comes in the form of high quantities of waste. In an era where societies around the world are becoming more conscious of the issues surrounding waste, Nanjil catholic college can greatly improve its image by increasing the cleanliness drive activities.

The cleanliness drive was organised by NSS.It was implemented with the support of madathattuvilai parish council. The waste generated outside the school campus includes wrappers, glass, metals, paper, plastics, etc. Old newspapers, used papers and journal files, workshop scrap etc. are given for recycling to external agencies. Glass, metals, plastic and other non-biodegradable wastes are given to external agencies where they are segregated and disposed/ recycled according to the nature of the waste. Leaf litter is allowed to decompose systematically over a period of time to be used as manure for the gardens in the school.