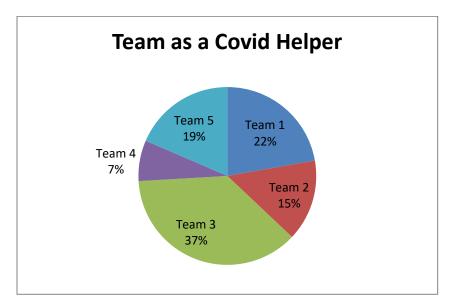

member we are all in this together.









#### **Feedback**

At the end of the session 2 feedback links are provided to the students, one by the resource person and other by the Mahatma Gandhi National Council of Rural Education. 54 students responded to the feedback forms. Based on their feedback 37% (20) of the students are interested to be the part of Team 3 – Family related team, 22% (12) of the students are interested to be the part of Team 1 – Hospital Management Team, 19% (10) of the students are interested to be the part of Team 5 – Communicating with the Covid patient, 15% (8) of the students are interested to be the part of Team 2 – Non-Hospital Management Team and 7% (4) of the students are interested to be the part of Team 4 – Sharing the information of Medical Essentials.



#### 1. List of students involved

| Sl. | Name of the Student   | Contact    | E-Mail ID                    | Team |
|-----|-----------------------|------------|------------------------------|------|
| No. |                       | Number     |                              |      |
| 1.  | Aalin Sebastian. S. A | 8606193238 | aalinsebastian0988@gmail.com | 1    |
| 2.  | Abisha.W              | 8925183807 | abishaw62@gmail.com          | 2    |
| 3.  | Abitha Jency. V       | 6379591947 | abithalotus123@gmail.com     | 3    |
| 4.  | Ajayan T              | 6385493917 | ajayant947@gmail.com         | 1    |
| 5.  | Ajila A S             | 9943757942 | ajilaas2001@gmail.com        | 3    |
| 6.  | Ali Arafath. S        | 8129255206 | arafathfaizy05@gmail.com     | 3    |

| 7.  | Al Sumi