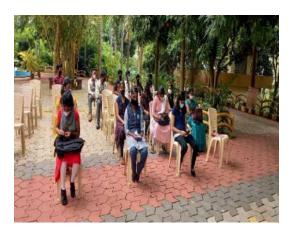

### NATIONAL SERVICE SCHEME unit no 147 COVID VACCINATION DRIVE ON 07/09/2021

WHO has declared the COVID-19 epidemic affecting countries as a Pandemic. COVID19 vaccination will help save lives, stabilize health systems and drive economic recovery. India rolled out the world's largest vaccination drive from January 16 to vaccinate the citizens against the coronavirus disease. The NSS UNIT of Nanjil Catholic College Of Arts and Science Kaliyakkavilai Organized a Vaccination drive for the staff members, students and community members in the college campus. Nearly 50 staff members, 64 students and 60 community people were benefitted from this drive. This vaccination drive was inaugurated by our honourable secretary. The team of frontline workers from the Primary health centre, asaripallam has successfully vaccinated our staff members. This drive was coordinated by the NSS unit coordinator Mr.krishnaprasad Assistant Professor of social work. Total 171 members vaccinated through this programme.26 nss volunteers actively participated in this programme. They monitored the maintenance of social distancing, providing sanitizers and also engaged in registration.