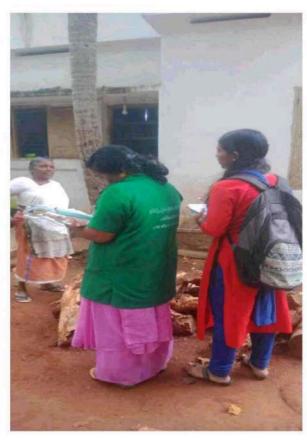

#### Report on plastic awareness

The NSS Unit of Nanjil catholic college of arts and science kaliyakkavilai organised a cleanliness drive at St. Lawrence Higher secondary school Madathattuvilai on 29/10/2021. The programme was inaugurated by Dr.Y.Rajkumar former deputy director Horticulture In order to reduce waste at school premises, students, and faculty participated in waste management practices. People often lead busy lives and value convenience, as they go about their day rushing between activities and work, the purchase of single-use products is often the most convenient choice. The consequence of this convenience comes in the form of high quantities of waste. In an era where societies around the world are becoming more conscious of the issues surrounding waste, Nanjil catholic college can greatly improve its image by increasing the cleanliness drive activities.

The cleanliness drive was organised by NSS.It was implemented with the support of madathattuvilai parish council. The waste generated outside the school campus includes wrappers, glass, metals, paper, plastics, etc. Old newspapers, used papers and journal files, workshop scrap etc. are given for recycling to external agencies. Glass, metals, plastic and other non-biodegradable wastes are given to external agencies where they are segregated and disposed/ recycled according to the nature of the waste. Leaf litter is allowed to decompose systematically over a period of time to be used as manure for the gardens in the school.