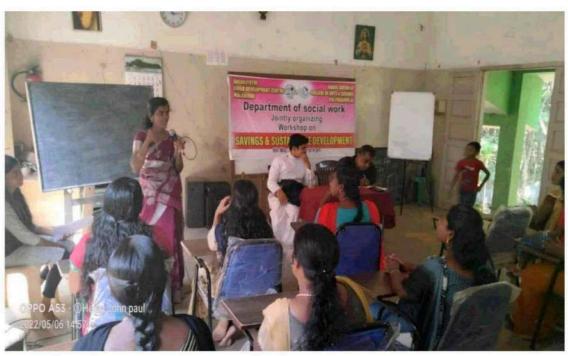

#### REPORT ON POSHAN ABHIYAN COOKING WITHOUT FIRE COMPETITION

"Learning is experience. Everything else is just information"

Students of Nanjil Catholic college of Arts and Science Kaliyakkavilai donned their 'Chef Caps' to exhibit their culinary skills in 'Cooking without Fire' competition held on 30th September 2021. Organized by NSS Unit 147 of the college. Students participated with full zeal and enthusiasm as they doled out nutritious. Yet delectable delicacies selected post exhaustive research on the cultural backgrounds of the relevant recipes chosen based on diseases. Artefacts and food items displayed were a visual treat and were presented in an artistic and aesthetic style. Dishes were judged on nutrition and taste by esteemed judges Dr. Nice Mol and her team. They interacted with the budding chefs to find out the ingredients of the recipes, nutritional value and the historical significance of the dishes prepared by them. Judges were overawed by the efforts of the participants and results were announced amidst tough competition. First position was secured by department of physics, closely followed by chemistry which bagged the second position. The third position was shared by department of mathematics and social work. The event not only provided a platform for the students to foster their creativity and decision making skills but also helped them explore their hidden talents and discover new areas of interest. Overall 220 students participated wholeheartedly in the event. Their efforts were evaluated on the basis of five parameters: a) Dish name, b)Taste, c) Presentation, d) Calorie content and e)Hygiene. Participants infused lots of creativity and served delicious eatables to enhance the taste buds. Here the participant had to prepare an eatable without using the fire.