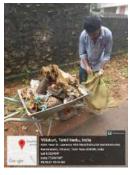

#### Report on plastic awareness

The NSS Unit of Nanjil catholic college of arts and science kaliyakkavilai organised a cleanliness drive at St. Lawrence Higher secondary school Madathattuvilai on 29/10/2021. The programme was inaugurated by Dr.Y.Rajkumar former deputy director Horticulture In order to reduce waste at school premises, students, and faculty participated in waste management practices. People often lead busy lives and value convenience, as they go about their day rushing between activities and work, the purchase of single-use products is often the most convenient choice. The consequence of this convenience comes in the form of high quantities of waste. In an era where societies around the world are becoming more conscious of the issues surrounding waste, Nanjil catholic college can greatly improve its image by increasing the cleanliness drive activities.

The cleanliness drive was organised by NSS.It was implemented with the support of madathattuvilai parish council. The waste generated outside the school campus includes wrappers, glass, metals, paper, plastics, etc. Old newspapers, used papers and journal files, workshop scrap etc. are given for recycling to external agencies. Glass, metals, plastic and other non-biodegradable wastes are given to external agencies where they are segregated and disposed/ recycled according to the nature of the waste. Leaf litter is allowed to decompose systematically over a period of time to be used as manure for the gardens in the school.