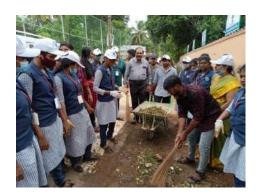

#### Report on plastic awareness

The NSS Unit of Nanjil catholic college of arts and science kaliyakkavilai organised a cleanliness drive at St. Lawrence Higher secondary school Madathattuvilai on 29/10/2021. The programme was inaugurated by Dr.Y.Rajkumar former deputy director Horticulture In order to reduce waste at school premises, students, and faculty participated in waste management practices. People often lead busy lives and value convenience, as they go about their day rushing between activities and work, the purchase of single-use products is often the most convenient choice. The consequence of this convenience comes in the form of high quantities of waste. In an era where societies around the world are becoming more conscious of the issues surrounding waste, Nanjil catholic college can greatly improve its image by increasing the cleanliness drive activities.

The cleanliness drive was organised by NSS.It was implemented with the support of madathattuvilai parish council. The waste generated outside the school campus includes wrappers, glass, metals, paper, plastics, etc. Old newspapers, used papers and journal files, workshop scrap etc. are given for recycling to external agencies. Glass, metals, plastic and other non-biodegradable wastes are given to external agencies where they are segregated and disposed/ recycled according to the nature of the waste. Leaf litter is allowed to decompose systematically over a period of time to be used as manure for the gardens in the school.