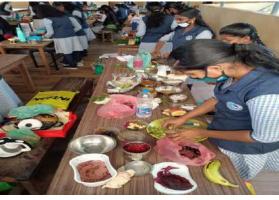

#### REPORT ON POSHAN ABHIYAN COOKING WITHOUT FIRE COMPETITION

"Learning is experience. Everything else is just information"

Students of Nanjil Catholic college of Arts and Science Kaliyakkavilai donned their 'Chef Caps' to exhibit their culinary skills in 'Cooking without Fire' competition held on 30th September 2021. Organized by NSS Unit 147 of the college. Students participated with full zeal and enthusiasm as they doled out nutritious. Yet delectable delicacies selected post exhaustive research on the cultural backgrounds of the relevant recipes chosen based on diseases. Artefacts and food items displayed were a visual treat and were presented in an artistic and aesthetic style. Dishes were judged on nutrition and taste by esteemed judges Dr. Nice Mol and her team. They interacted with the budding chefs to find out the ingredients of the recipes, nutritional value and the historical significance of the dishes prepared by them. Judges were overawed by the efforts of the participants and results were announced amidst tough competition. First position was secured by department of physics, closely followed by chemistry which bagged the second position. The third position was shared by department of mathematics and social work. The event not only provided a platform for the students to foster their creativity and decision making skills but also helped them explore their hidden talents and discover new areas of interest. Overall 220 students participated wholeheartedly in the event. Their efforts were evaluated on the basis of five parameters: a) Dish name, b)Taste, c) Presentation, d) Calorie content and e)Hygiene. Participants infused lots of creativity and served delicious eatables to enhance the taste buds. Here the participant had to prepare an eatable without using the fire.

Competition started at 9:30a.m Sharp. Two hour was given for preparation and presentation. It was a tough time for judges to come up with the result. Every team gave a tough competition to others. All Participants were awarded with Certificates & Winners with Prizes too. Winners were also declared on the basis of individual evaluation parameter also.

Rules for fireless cooking competition

- 1. Participants should not bring any pre-cooked items.
- 2. Pre-registration mandatory
- 3. Three members should be in a team to participate in the event.
- 4. Participants are supposed to display a chart having the name, ingredients and calorie count each dish they have prepared.
- 5. All the items required for cooking should be brought by the participants themselves, including water, only working table will be provided.
- 6. Dishes should be purely vegetarian.
- 7. Participants can bring non-electric equipment like mixer, chopper, juicer, grater etc.,
- 8. The evaluation will be based on the taste of the dish, nutritional level, cleanliness and presentation, unique name of the dish