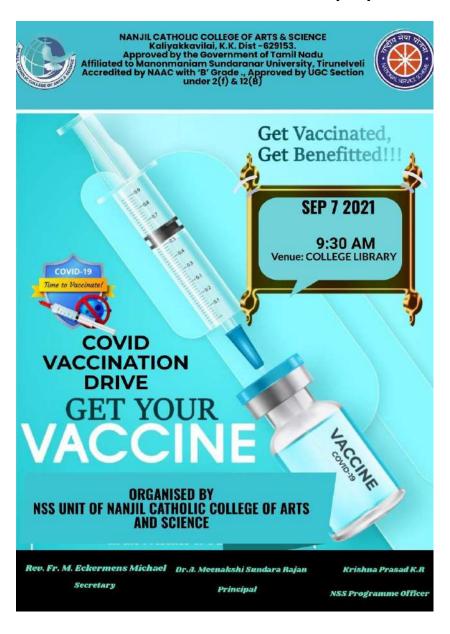

### NATIONAL SERVICE SCHEME unit no 147 COVID VACCINATION DRIVE ON 07/09/2021

WHO has declared the COVID-19 epidemic affecting countries as a Pandemic. COVID19 vaccination will help save lives, stabilize health systems and drive economic recovery. India rolled out the world's largest vaccination drive from January 16 to vaccinate the citizens against the coronavirus disease. The NSS UNIT of Nanjil Catholic College Of Arts and Science Kaliyakkavilai Organized a Vaccination drive for the staff members, students and community members in the college campus. Nearly 50 staff members, 64 students and 60 community people were benefitted from this drive. This vaccination drive was inaugurated by our honourable secretary. The team of frontline workers from the Primary health centre, asaripallam has successfully vaccinated our staff members. This drive was coordinated by the NSS unit coordinator Mr.krishnaprasad Assistant Professor of social work. Total 171 members vaccinated through this programme.26 nss volunteers actively participated in this programme. They monitored the maintenance of social distancing, providing sanitizers and also engaged in registration.