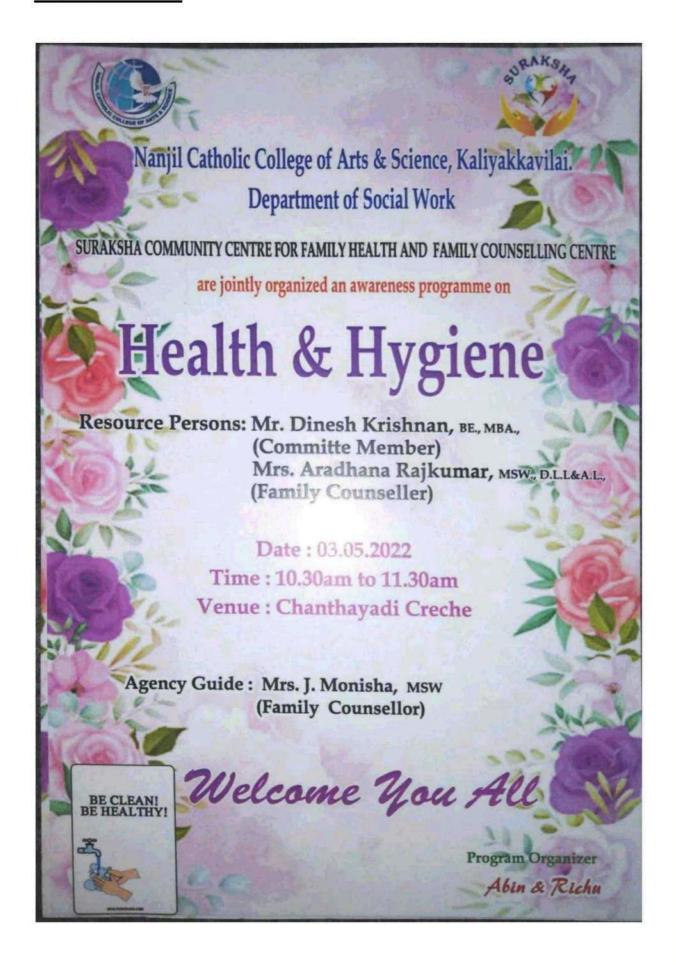

etc. It generates the awareness for the community people regarding the dreadful disease of cancer.

## **Budget for Community Participation:**

| Sl. No. | Date       | Benefactor        | Amount | Expense            | Amount |
|---------|------------|-------------------|--------|--------------------|--------|
| 1       | 16-03-2022 | Fr.Peter<br>Anand | 500    | Resource<br>Person | 500    |
| 2       | 16-03-2022 | MohanaDhas .C     | 1106   | Notice &<br>Food   | 1106   |
| 3       | 16-03-2022 | Kala.N            | 1105   | Flex & others      | 1105   |
|         |            | Total             | 2711   | Total              | 2711   |

Pepartment Catholic Comes 130 130 130 130 Nadus

## Newspaper report based on "Cancer Awareness Programme"

## **Dhinamalar:**





## **INVITATION**





# COMMUNITY ORGANIZATION PROGRAMME REPORT ON

#### **HEALTH & HYGIENE**

Topic :- Health & Hygiene

Date :- 03/05/2022

Time :- 10:30am to 11.30 am

Venue :- Chanthayadi Creche

Resource person :- Mr. Dinesh Krishnan, BE, MBA,

(Committee Member)

Mr. Aradhana Rajkumar, MSW, DLL of AL (Family Counsellor)

Agency :- Suraksha Community centre for family health and family

Counselor centre, Nagercoil

Programme Organizer :- R. Ahin & Richu. D. A

#### Assessment of the need and problems (04/04/22)

While interacting with the community people social work trainee find out many needs of them. Trainee found that many people needed health care and need to get a proper awarenss about paranting. So trainee decided to conduct the awareness programe in Chanthayadi with the help of Mrs. Aradhana Ra