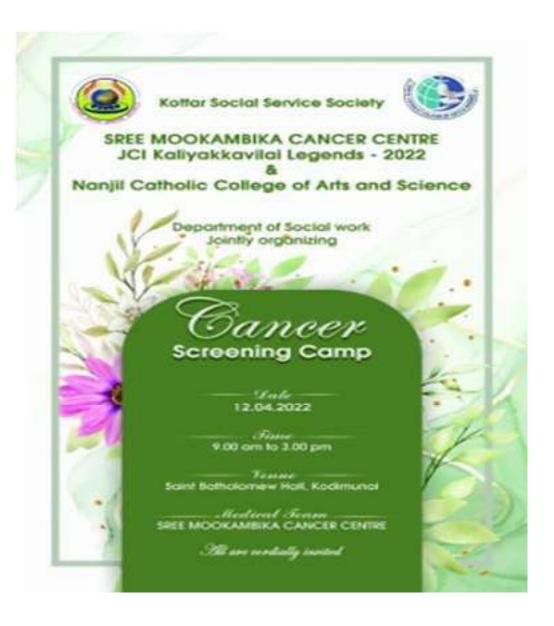

| NAGA SREE K    | 2012/2016 | 27    | 13   | 3       |     |
| 6)       | SREE MUVITHRAT | VII       | 37    |      |         |     |
| 7)       | ABISHEH . R.   | VIII      | 24    | 125  |         | -   |
| (1)      |                | VIII      | 29    | 133  | 5       |     |
| )        | DINESH M       | 1         | do    | 12.  | 2.      |     |
|          | LANU.L         | VIII      |       |      | 5       | - L |
| 2        | MAHESH-&L      | VII       |       |      |         | 7/6 |
|          | MANESSH . M.I  | V. VII    | 11 30 | 7 16 | 5       |     |
|          |                |           | 25    | - 1  | 30      | 7   |
|          | DEEPIKA. J.    | V1        |       |      |         |     |
|          | Praduch.       | 18 th     | 34    | - 14 | 37      |     |





நாஞ்சில் கத்தோலிக்க கலை அறிவியல் கல்லூரி, சமூகப்பணித்துறை, கோட்டார் சமூக சேவை

இணைந்து நடத்தும்

## மாபெரும் புற்றுநோய் திரையிடல் முகாம்

நாள் : 12.04.2022, செவ்வாய்க்கிழமை

Velayudhar

இடம் : **புனித பார்த்தலோமையார் மண்டபம்**, கோடிமுனை.

நேரம் : காலை 10.00 மணி முதல் மதியம் 1.00 மணி வரை

### குறிப்ப

இலவச பரிசோதனைகள் :

- + புற்றுநோய் மருத்துவரின் ஆலோசனை முற்றிலும் இலவசமாக வழங்கப்படும்.
- \* கர்ப்பப்பை வாய் புற்றுநோய் பரிசோதனை (Papsmear)
- 🔻 மார்பக புற்றுநோய் பரிசோதனை
- வாய் மற்றும் சுவாச பாதையில் ஏற்படும் புற்று நோய்க்கான பரிசோதனை
- தலை மற்றும் கழுத்தில் ஏற்படும் புற்றுநோய்க்கான பரிசோதனை
- நுரையீரல் புற்றுநோய் பரிசோதனை
- ☀ மல குடல் புற்றுநோய் பரிசோதனை

பயனாளிகள் தங்களது புற்றுநோய் சம்மந்தமான சந்தேகங்களுக்கு மருத்துவரின் இலவச ஆலோசனை, பரிசோதனைகளை பெற்று தெளிவு பெறலாம்.

நினைவில் வைத்துக்