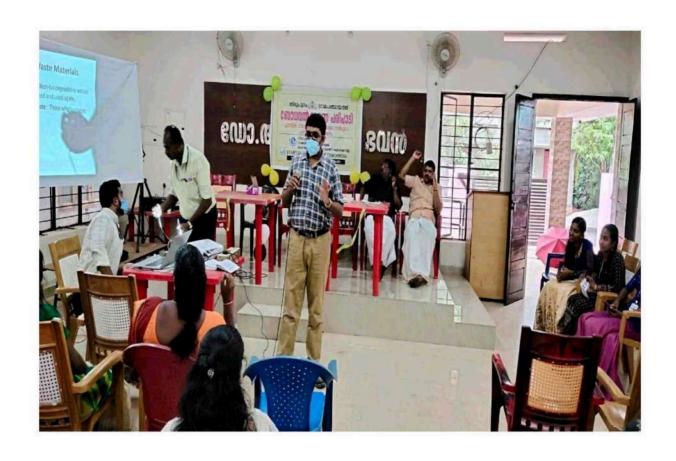

There is a multitude of effective substance abuse prevention interventions that may have different areas of focus and can be implemented in a variety of settings. Interventions can involve the family, school, and community and may provide substance abuse prevention for an individual or a population of youth by focusing on environmental and community factors and policies, developmental factors, or skill development.. The situation of is more dangerous, where students and youth are haunted by the drug mafia. Awareness generation programmes was handled by Adv. Krishnaprasad he mainly explained about different types of drugs and he mentioned the importance for creating awareness on the ill-effects of drug and alcohol consumption, in a comprehensive manner. In his motivational speech, informed that every day India sees 10 suicides related to drug abuse. He also added that a report by the central government demonstrated that the vast majority of youth are receiving drug and alcohol prevention messages from sources such as TV, radio, posters and pamphlets, Movie ads and campaigns as this. Furthermore, the report on its special analysis showed that those who have been exposed to such messages are significantly less likely to abuse drugs.

(Note: Banned Drugs Sale/Usage Whatsapp Complaint Number -9444042322)

The extensive use of alcohol/drugs within and outside educational institutions has become a serious concern nowadays. The highly energetic youth can be guided by educating and at the same time by warning against the adverse effect of alcohol/drugs. With this noble intention, NSS Unit of Nanjil Catholic College of Arts and Science Kaliyakkavilai in association with District social welfare board Kanyakumari organized an webinar for students regarding the harmful effects of alcohol and drugs. Various activities has been constituted to ensure a drug- free campus by imposing a total ban on the possession or consumption or use of drugs and alcohol by students of the college, within the campus premises and discouraging it even outside the premises. The main aim of the programme was to educate the students about the ill-effects of narcotics and alcohol, encouraging peer bonding among students against the use of drugs and reporting of any noticed use of drugs by the students to the management.