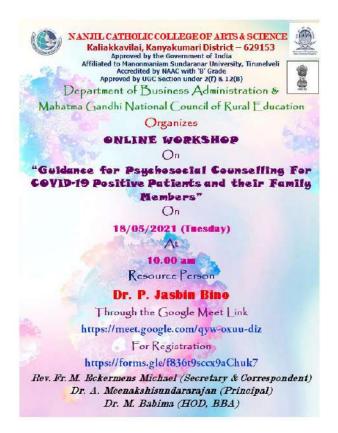

s Michael gave the presidential address. Our Principal, Dr. A. Meenakshi Sundararajan felicitated about taking care of our heart throughout our life.

Our Chief guest Mrs. A. Achsha Shiny, Assistant Professor, Grace College of Nursing, Padanthalumoodu gave her presentation on World Heart Day. She explained well about the ways by which our heart gets affected. She also gave some important remedies which we have to follow throughout our life to have a healthy heart. She taught our students how to follow diet to keep their family. The talk was very informative. The programme was concluded by Vote of thanks given by Mrs. S.Jerlin Mary, Assistant Professor, NACCAS.









PRINCIPAL
Nanjil Catholic College of Arts & Science
Kaliyakkavilai - 629 153

YRC Programme officer

#### **Invitation**



#### **Programme Schedule**



#### NANJIL CATHOLIC COLLEGE OF ARTS AND SCIENCE



#### KALIYAKKAVILAI

Accredited by NAAC with 'B' Grade

#### Department of Business Administration

#### **WORKSHOP REPORT**

Topic: Guidance for Psychosocial Counselling for Covid-19 Positive Patients and their Family

Members

**Date:** 18/05/2021

**Venue:** Online Mode - Google Meet Application.

**Time:** 10.00 am

The Department of Business Administration of Nanjil Catholic College of Arts and Science, Kaliakkavilai along with Mahatma Gandhi National Council of Rural Education organised an Online Workshop on "Guidance for Psychosocial Counselling for Covid-19 Positive Patients and their Family Members" on 18th May, 2021 (Tuesday) at 10.00 am for the BBA students of Nanjil Catholic College of Arts and