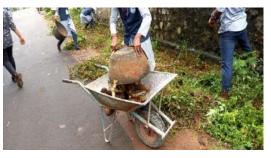

#### Report on plastic awareness

The NSS Unit of Nanjil catholic college of arts and science kaliyakkavilai organised a cleanliness drive at St. Lawrence Higher secondary school Madathattuvilai on 29/10/2021. The programme was inaugurated by Dr.Y.Rajkumar former deputy director Horticulture In order to reduce waste at school premises, students, and faculty participated in waste management practices. People often lead busy lives and value convenience, as they go about their day rushing between activities and work, the purchase of single-use products is often the most convenient choice. The consequence of this convenience comes in the form of high quantities of waste. In an era where societies around the world are becoming more conscious of the issues surrounding waste, Nanjil catholic college can greatly improve its image by increasing the cleanliness drive activities.

The cleanliness drive was organised by NSS.It was implemented with the support of madathattuvilai parish council. The waste generated outside the school campus includes wrappers, glass, metals, paper, plastics, etc. Old newspapers, used papers and journal files, workshop scrap etc. are given for recycling to external agencies. Glass, metals, plastic and other non-biodegradable wastes are given to external agencies where they are segregated and disposed/ recycled according to the nature of the waste. Leaf litter is allowed to decompose systematically over a period of time to be used as manure for the gardens in the school.