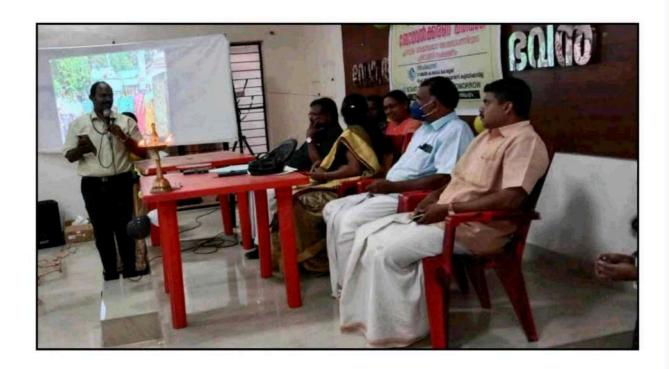

(Note: Banned Drugs Sale/Usage Whatsapp Complaint Number -9444042322)

The extensive use of alcohol/drugs within and outside educational institutions has become a serious concern nowadays. The highly energetic youth can be guided by educating and at the same time by warning against the adverse effect of alcohol/drugs. With this noble intention, NSS Unit of Nanjil Catholic College of Arts and Science Kaliyakkavilai in association with District social welfare board Kanyakumari organized an webinar for students regarding the harmful effects of alcohol and drugs. Various activities has been constituted to ensure a drug- free campus by imposing a total ban on the possession or consumption or use of drugs and alcohol by students of the college, within the campus premises and discouraging it even outside the premises. The main aim of the programme was to educate the students about the ill-effects of narcotics and alcohol, encouraging peer bonding among students against the use of drugs and reporting of any noticed use of drugs by the students to the management.

There is a multitude of effective substance abuse prevention interventions that may have different areas of focus and can be implemented in a variety of settings. Interventions can involve the family, school, and community and may provide substance abuse prevention for an individual or a population of youth by focusing on environmental and community factors and policies, developmental factors, or skill development.. The situation of is more dangerous, where students and youth are haunted by the drug mafia. Awareness generation programmes was handled by Adv. Krishnaprasad he mainly explained about different types of drugs and he mentioned the importance for creating awareness on the ill-effects of drug and alcohol consumption, in a comprehensive manner. In his motivational speech, informed that every day India sees 10 suicides related to drug abuse. He also added that a report by the central government demonstrated that the vast majority of youth are receiving drug and alcohol prevention messages from sources such as TV, radio, posters and pamphlets, Movie ads and campaigns as this. Furthermore, the report on its special analysis showed that those who have been exposed to such messages are significantly less likely to abuse drugs.