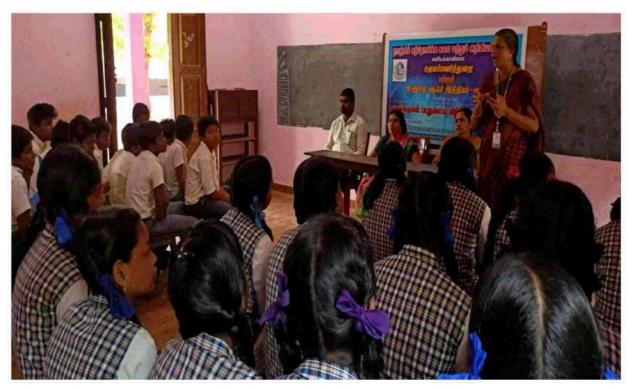

mme includes:

1. Planning of the Community Organization programme.

- 2. Planning for the Need assessment of the programme.
- 3. Pilot study about the Fact finding of School Student.
- 4. Planning for the Venue.
- 5. Planning for organizing the programme.
- 6. Implementation of the programme.

The trainees were planned to give awareness about Childline. After the conformation of the programme on the particular day the trainees arranged Invitation, Banner, Programme schedule and other activities for the implementation of the programme.

#### **BANNER**



### **Programme Execution:**

The Community organization programme was held on 22/04/2022. The programme began at 10.00 AM and logged out at 12.00 PM at L.M.S. Higher Secondary School Mathicode. The formal reception was given to all t





he participants by the trainee.

Around 37 Students attended the programme. The programme started with Tamil thaai vaazhthu and the welcome address was delivered by Selvi. Madhumitha she welcomed the Chief guests and the participants. The presidential address was given by Mr. Rajesh (Family Counsellor, C R D. of India, Paloor).





Felicitation was given by Mrs. Mary pelsit (Head, Department of Social Work, NACCAS, Kaliyakkavilai). The Chief guest was given by Mrs. S. Selva Jaya Palcy (CHILDLINE, Kanniyakumari Team Member) she gave a key note on "CHILDLINE AWARENESS". The Students was co-operated for the grand success of the programme.





Hope the impact of the programme will change the life of students. The vote of thanks was delivered by Miss. Abisha, the social work trainees sang t