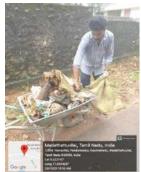

#### Report on plastic awareness

The NSS Unit of Nanjil catholic college of arts and science kaliyakkavilai organised a cleanliness drive at St. Lawrence Higher secondary school Madathattuvilai on 29/10/2021. The programme was inaugurated by Dr.Y.Rajkumar former deputy director Horticulture In order to reduce waste at school premises, students, and faculty participated in waste management practices. People often lead busy lives and value convenience, as they go about their day rushing between activities and work, the purchase of single-use products is often the most convenient choice. The consequence of this convenience comes in the form of high quantities of waste. In an era where societies around the world are becoming more conscious of the issues surrounding waste, Nanjil catholic college can greatly improve its image by increasing the cleanliness drive activities.

The cleanliness drive was organised by NSS.It was implemented with the support of madathattuvilai parish council. The waste generated outside the school campus includes wrappers, glass, metals, paper, plastics, etc. Old newspapers, used papers and journal files, workshop scrap etc. are given for recycling to external agencies. Glass, metals, plastic and other non-biodegradable wastes are given to external agencies where they are segregated and disposed/ recycled according to the nature of the waste. Leaf litter is allowed to decompose systematically over a period of time to be used as manure for the gardens in the school.