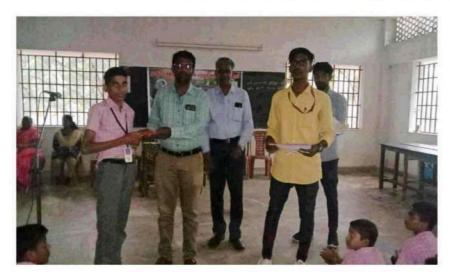

(Note: Banned Drugs Sale/Usage Whatsapp Complaint Number -9444042322)

The extensive use of alcohol/drugs within and outside educational institutions has become a serious concern nowadays. The highly energetic youth can be guided by educating and at the same time by warning against the adverse effect of alcohol/drugs. With this noble intention, NSS Unit of Nanjil Catholic College of Arts and Science Kaliyakkavilai in association with District social welfare board Kanyakumari organized an webinar for students regarding the harmful effects of alcohol and drugs. Various activities has been constituted to ensure a drug- free campus by imposing a total ban on the possession or consumption or use of drugs and alcohol by students of the college, within the campus premises and discouraging it even outside the premises. The main aim of the programme was to educate the students about the ill-effects of narcotics and alcohol, encouraging peer bonding among students against the use of drugs and reporting of any noticed use of drugs by the students to the management.

The NSS unit of Nanjil Catholic College of Arts and Science Kaliyakkavilai conducted a webinar on child and women rights. Mrs Sarojini. District social welfare Officer presided over the program. Sexual harassment is a significant issue in the community. A lot of sexual harassment is based on verbal taunts and teasing. Addressing sexual harassment is therefore an important human right issue. While everyone has the right to be free from harassment and intimidation we also have responsibility to ensure that we treat others in a way that we should expect to be treated. This idea of mutual respect is central to maintaining strong healthy communities. Not only ancient in the modern century also many of them don't know the laws and articles of women's. Women and small children are facing lots of problems in the society from the people. Even they can't get the justice .No one will asking question against those who commit mistakes against women. Rulers also don't bother about women and children.