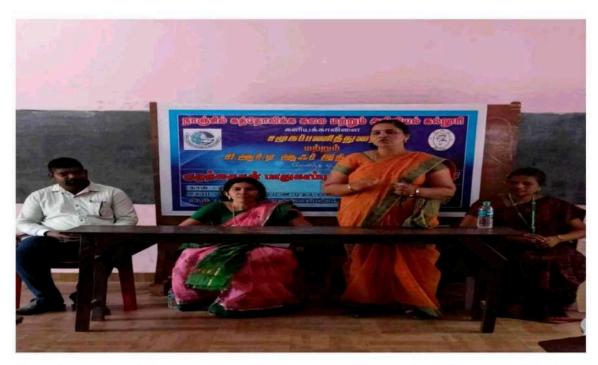

#### DISTRICT SOCIAL WELFARE OFFICE KANNIYAKUMARI DISTRICT

ONE DAY WEBINAR ON "CHILDREN AND WOMEN PROTECTION ACTS & DRUG ADDICTION PREVENTION"

Date &Time: 18.08.2021(Wednessday), 10.00 AM to 1.00 PM

Participents : Nanjil Catholic Arts and Science College Students, Kaliyakavillai

#### PROGRAM SHEDULE

| SLNO | TIME             | TOPIC                                                                                                                               | GUEST OF SPEAKERS                                                                                                            |
|------|------------------|-------------------------------------------------------------------------------------------------------------------------------------|------------------------------------------------------------------------------------------------------------------------------|
| 1.   | 10.00 -<br>10.45 | Crime Against women and Children<br>and its Solutions                                                                               | Thiru. VELMURUGAN,B.Sc, B.Ed<br>Adl.Superintendent of Police<br>(Crime Against Women and Children)<br>Kanniyakumari District |
| 2    | 10.45-<br>11.15  | What is Sexual Harassment,     The Sexual harassment     of women at workplace (Prohibition,     Prevention and Redressal act)-2013 | Mrs. SAROJINI, B.Se,<br>District Social Welfare Officer,<br>Kanniyakumari District                                           |
| 3    | 11.15-<br>11.45  | The Prohibition act Child Marriage act-2006 The Maintenance and Welfare of Parents and Senior Citizen act -2007                     | Mrs.V.Uma, MSW, M.Sc. Psychology<br>Women Welfare Officer,<br>Mahila Shakti Kendra,<br>Kanniyakumari District                |
| 4.   | 11.45-<br>12.15  | <ul> <li>Protection of Women from Domestic<br/>Violence act-2009</li> <li>Dowry Prohibition act- 1961</li> </ul>                    | Mrs.Visutha,M.A,M.Phil<br>Protection Officer,<br>District Social Welfare Officer,<br>Kanniyakumari District                  |
| 5    | 12.15-<br>12-45  | Functions of One Stop Centre(OSC)     181 Women Helpline                                                                            | Mrs.P.D.SherinMalar,M.A<br>Centre Admin-OSC,<br>Kanniyakumari District                                                       |
| 6    | 12-45-<br>01-15  | Effects of drugs usage                                                                                                              | Fr.Xavior Nelson<br>Committee Member,<br>NMBC                                                                                |

The NSS unit of Nanjil Catholic College of Arts and Science Kaliyakkavilai conducted a webinar on child and women rights. Mrs Sarojini. District social welfare Officer presided over the program. Sexual harassment is a significant issue in the community. A lot of sexual harassment is based on verbal taunts and teasing. Addressing sexual harassment is therefore an important human right issue. While everyone has the right to be free from harassment and intimidation we also have responsibility to ensure that we treat others in a way that we should expect to be treated. This idea of mutual respect is central to maintaining strong healthy communities. Not only ancient in the modern century also many of them don't know the laws and articles of women's. Women and small children are facing lots of problems in the society from the people. Even they can't get the justice .No one will asking question against those who commit mistakes against women. Rulers also don't bother about women and children.