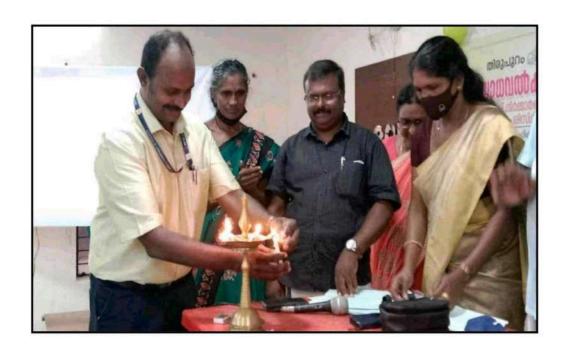

#### DISTRICT SOCIAL WELFARE OFFICE KANNIYAKUMARI DISTRICT

ONE DAY WEBINAR ON "CHILDREN AND WOMEN PROTECTION ACTS & DRUG ADDICTION PREVENTION"

Date &Time: 18.08.2021(Wednessday), 10.00 AM to 1.00 PM

Participents : Nanjil Catholic Arts and Science College Students, Kaliyakavillai

(Note: Banned Drugs Sale/Usage Whatsapp Complaint Number -9444042322)

The extensive use of alcohol/drugs within and outside educational institutions has become a serious concern nowadays. The highly energetic youth can be guided by educating and at the same time by warning against the adverse effect of alcohol/drugs. With this noble intention, NSS Unit of Nanjil Catholic College of Arts and Science Kaliyakkavilai in association with District social welfare board Kanyakumari organized an webinar for students regarding the harmful effects of alcohol and drugs. Various activities has been constituted to ensure a drug- free campus by imposing a total ban on the possession or consumption or use of drugs and alcohol by students of the college, within the campus premises and discouraging it even outside the premises. The main aim of the programme was to educate the students about the ill-effects of narcotics and alcohol, encouraging peer bonding among students against the use of drugs and reporting of any noticed use of drugs by the students to the management.