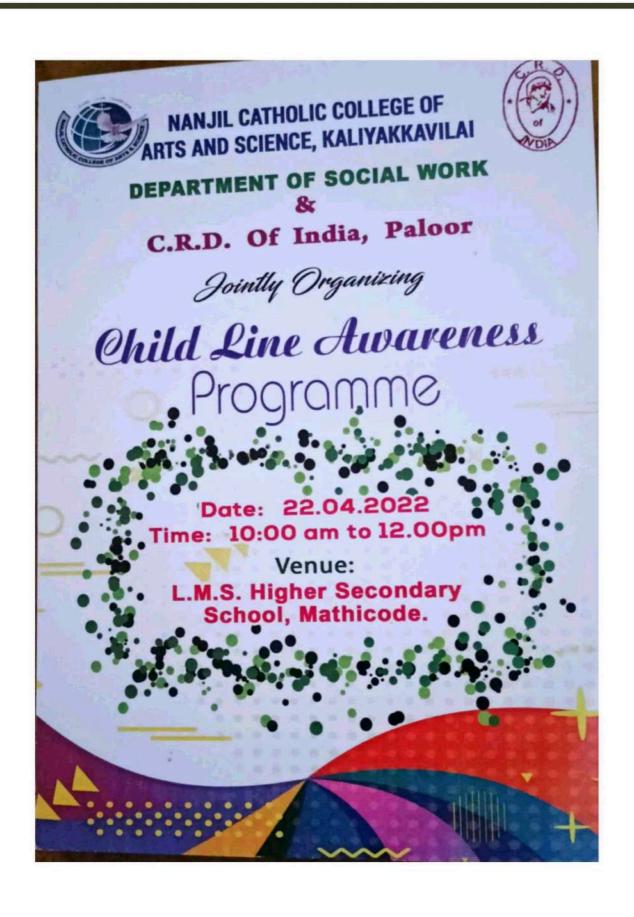

ൻ സജി, ശ്രീലക്ഷ്മി എസ് എസ്, സൂര്യ ജെ എസ് തുടങ്ങിയവർ സംഘാടകരായിരുന്നു. ഐ സി ഡി എസ് സൂപർവൈസർ സിന്ധു മോഹൻ ഉദ്ഘാടനം ചെയ്തു. ചെമ്മണ്ണൂർ വാർഡ് മെമ്പർ എം ജി ജെന്നർ അധ്യ ക്ഷത വഹിച്ചു.



# NANJIL CATHOLIC COLLEGE OF ARTS AND SCIENCE, KALIYAKKAVILAI.

# DEPARTMENT OF SOCIAL WORK COMMUNITY ORGANIZATION PROGRAMME REPORT ON

#### "CHILDLINE AWARENESS PROGRAM"

Date: 22-04-2022

Venue: L.M.S. Higher Secondary School Mathicode

Time: 10.00 am To 12.00pm

#### Resource Person:

Mrs. Selvi Jaya Palsy (CHILDLINE, Kanyaakumari team member)

#### Presidential Address:

Mr. Rajesh (Family Counsellor, C.R.D. Of India, Paloor)

#### Felicitation:

1) Mrs. Mary Pelsit( Head, Department of Social Work, NACCAS).

Programme Conveners: M. Abisha (MSW Trainee)...

Agency: Central Rural Development Of India, Paloor.



# PROGRAMME SCHEDULE

. M. Abisha Welcome Address

I MSW Trainee, NACCAS.

Presidential Address : Mr. R. Rajesh

Family Counsellor,

C.R.D. of India, Paloor.

: Mrs. Geetha Christopher Felicitation

Headmaster, L.M.S. Higher Sec. School,

Mathicode.

Mrs. S. Mary Pelsit

Head, Department of Social Work,

NACCAS.

Adv. Krishna Prasadh

Assistant Professor,

Department of Social Work, NACCAS.

Ms. Seedhu Vijayan

Assistant Professor,

Department of Social Work, NACCAS.

Chief Guest Address: Mrs. S. Selva Jaya Palcy

CHILD LINE,

Kaniyakumari Team Member.

. Dr. S. Ponni Faculty Guide

Assistant Professor,

Department of Social Work, NACCAS.

: M. Abisha Vote of Thanks

I MSW Trainee, NACCAS.

# PROGRAMME ORGANIZER

M. Abisha I MSW Trainee, NACCAS.

#### **Introduction:**

Community organiz