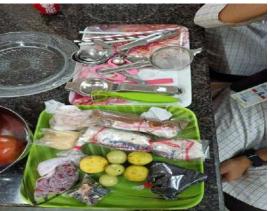

#### REPORT ON POSHAN ABHIYAN COOKING WITHOUT FIRE COMPETITION

"Learning is experience. Everything else is just information"

Students of Nanjil Catholic college of Arts and Science Kaliyakkavilai donned their 'Chef Caps' to exhibit their culinary skills in 'Cooking without Fire' competition held on 30th September 2021. Organized by NSS Unit 147 of the college. Students participated with full zeal and enthusiasm as they doled out nutritious. Yet delectable delicacies selected post exhaustive research on the cultural backgrounds of the relevant recipes chosen based on diseases. Artefacts and food items displayed were a visual treat and were presented in an artistic and aesthetic style. Dishes were judged on nutrition and taste by esteemed judges Dr. Nice Mol and her team. They interacted with the budding chefs to find out the ingredients of the recipes, nutritional value and the historical significance of the dishes prepared by them. Judges were overawed by the efforts of the participants and results were announced amidst tough competition. First position was secured by department of physics, closely followed by chemistry which bagged the second position. The third position was shared by department of mathematics and social work. The event not only provided a platform for the students to foster their creativity and decision making skills but also helped them explore their hidden talents and discover new areas of interest. Overall 220 students participated wholeheartedly in the event. Their efforts were evaluated on the basis of five parameters: a) Dish name, b)Taste, c) Presentation, d) Calorie content and e)Hygiene. Participants infused lots of creativity and served delicious eatables to enhance the taste buds. Here the participant had to prepare an eatable without using the fire.

Rules for fireless cooking competition

- 1. Participants should not bring any pre-cooked items.
- 2. Pre-registration mandatory
- 3. Three members should be in a team to participate in the event.
- 4. Participants are supposed to display a chart having the name, ingredients and calorie count each dish they have prepared.
- 5. All the items required for cooking should be brought by the participants themselves, including water, only working table will be provided.
- 6. Dishes should be purely vegetarian.
- 7. Participants can bring non-electric equipment like mixer, chopper, juicer, grater etc.,
- 8. The evaluation will be based on the taste of the dish, nutritional level, cleanliness and presentation, unique name of the dish