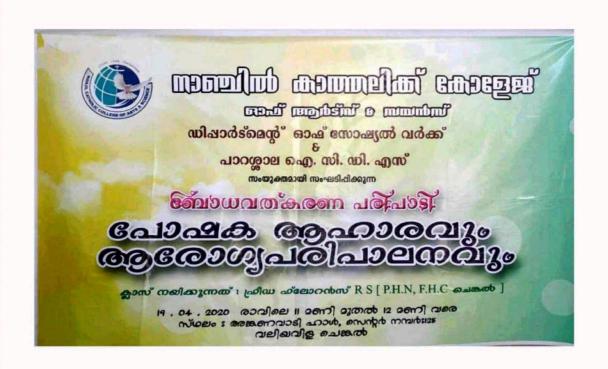

#### NATIONAL SERVICE SCHEME UNIT NO 147

&

MARVEL NATURECURE, Marthandam organize

"POSHAN ABHIYAAN AWARENESS PROGRAM-"FOOD IS MEDICINE"

#### **FIRELESS COOKING COMPETITION**

Date-30/09/21 Time 9-11AM

Rev. Fr. M. Eckermens Michael Secretary Dr.A. Meenakshi Sundara Rajan Principal

Dr.Nice mol BNYS,M.Sc.Applied psychology Proprietor,Marvel Naturecure &AYUSH medical officr,GH kuzhithurai Dr. A . Rajarathinam NSS Programme Coordinator