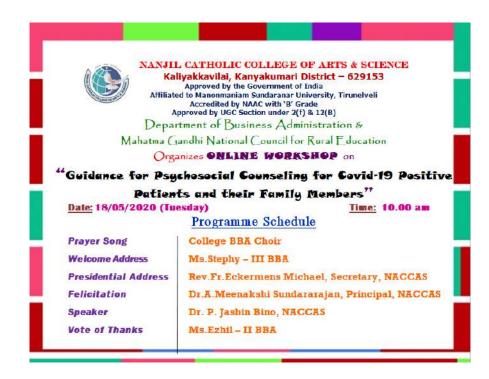

address. Our Principal, Dr. A. Meenakshi Sundararajan felicitated about taking care of our heart throughout our life.

Our Chief guest Mrs. A. Achsha Shiny, Assistant Professor, Grace College of Nursing, Padanthalumoodu gave her presentation on World Heart Day. She explained well about the ways by which our heart gets affected. She also gave some important remedies which we have to follow throughout our life to have a healthy heart. She taught our students how to follow diet to keep their family. The talk was very informative. The programme was concluded by Vote of thanks given by Mrs. S.Jerlin Mary, Assistant Professor, NACCAS.









PRINCIPAL
Nanjil Catholic College of Arts & Science
Kaliyakkavilai - 629 153

YRC Programme officer

#### **Invitation**



#### **Programme Schedule**



#### NANJIL CATHOLIC COLLEGE OF ARTS AND SCIENCE



#### KALIYAKKAVILAI

Accredited by NAAC with 'B' Grade

#### Department of Business Administration

#### **WORKSHOP REPORT**

Topic: Guidance for Psychosocial Counselling for Covid-19 Positive Patients and their Family

Members

**Date:** 18/05/2021

**Venue:** Online Mode - Google Meet Application.

**Time:** 10.00 am

The Department of Business Administration of Nanjil Catholic College of Arts and Science, Kaliakkavilai along with Mahatma Gandhi National Council of Rural Education organised an Online Workshop on "Guidance for Psychosocial Counselling for Covid-19 Positive Patients and their Family Members" on 18th May, 2021 (Tuesday) at 10.00 am for the BBA students of Nanjil Catholic College of Arts and Science. The resource person o