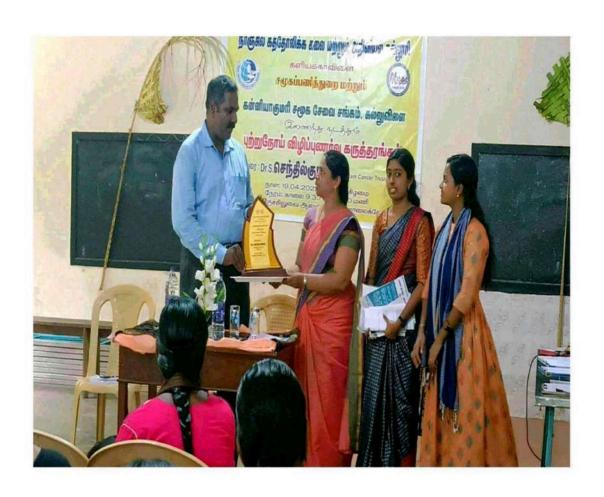

ntation stages of a program focused on community health. Community social workers can be found around the globe, and they're involved at every stage of planning and running organizations that promote community health. Community organization in social work is a specialized field in which grassroots organizations hire individuals to develop programs, raise funding, or recruit or train leaders and other participants to work toward a specific community goal. You don't have to hold a master's degree in social work to be a community organizer, but it does uniquely qualify an individual to perform the kind of activism, mobilization, advocacy, and development required for this type of work.

Head Jan Nadia

## **ANNEXURE**

### **COMMUNITY ORGANIZATION PROGRAMME**

### ON

### "CANCER AWARENESS"



#### NEWS PAPER REPORTS BASED ON THE COMMUNITY ORGANIZATION PROGRAMME

#### "CANCER AWARENESS CAMPAIGN

#### **DINAHARAN**



பணித்துறை தலைவர் மேரி

பெல்சிட் தலைமை வகித்

தார். சிறப்புவிருந்தினராக

### **DHINAMALAR**

கிணைத்தனர்.

ஜெனிஷா, ரஷ்மிதா ஆகி

யோர் நிகழ்ச்சியை ஒருங்



#### **DINATHANTHI**



## BANNER:

## நாஞ்சில் கத்தோலிக்க கலை மற்றும் அறிவியல் கல்லூரி



களியக்காவிளை **சமூகப்பணித்துறை மற்றும்** 



கன்னியாகுமரி சமூக சேவை சங்கம், கல்லுவிளை

2000/13 yc386

புற்றுநோய் விழிப்புணர்வு கருத்தரங்கம்

கருத்துரை: Dr.S.**6 சந்தில் (**Sree Ram Cancer Trust, Nagercoil)

நாள்: 19.04.2022 செவ்வாய்கிழமை நேரம்: காலை 9.30 மணி 1.00 மணி

இடம்: திருச்சிலுவை ஆலய விளாகம்,மாலைக்கோடு

## **INVITATION**





அன்புடையீர்.....

#### 'புற்றுநோய் என்றாலே பலருக்கும் முகத்தில் பயம் அப்பிக் கொள்ளும்"

மாறி வ