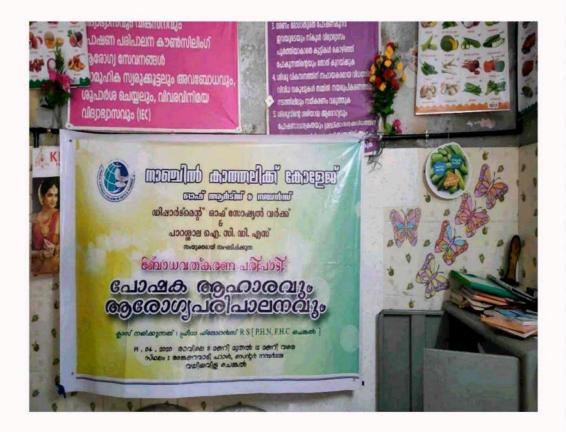

#### NATIONAL SERVICE SCHEME UNIT NO 147

&

MARVEL NATURECURE, Marthandam organize

"POSHAN ABHIYAAN AWARENESS PROGRAM-"FOOD IS MEDICINE"

#### **FIRELESS COOKING COMPETITION**

Date-30/09/21 Time 9-11AM

Rev. Fr. M. Eckermens Michael Secretary Dr.A. Meenakshi Sundara Rajan Principal

Dr.Nice mol BNYS,M.Sc.Applied psychology Proprietor,Marvel Naturecure &AYUSH medical officr,GH kuzhithurai Dr. A . Rajarathinam NSS Programme Coordinator