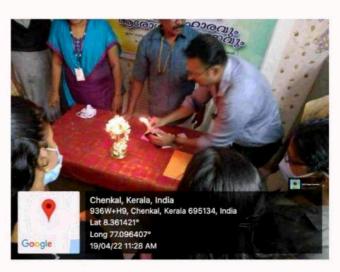

#### DISTRICT SOCIAL WELFARE OFFICE KANNIYAKUMARI DISTRICT

ONE DAY WEBINAR ON "CHILDREN AND WOMEN PROTECTION ACTS & DRUG ADDICTION PREVENTION"

Date &Time: 18.08.2021(Wednessday), 10.00 AM to 1.00 PM

Participents : Nanjil Catholic Arts and Science College Students, Kaliyakavillai

#### PROGRAM SHEDULE

| SLNO | TIME             | TOPIC                                                                                                                               | GUEST OF SPEAKERS                                                                                                            |
|------|------------------|-------------------------------------------------------------------------------------------------------------------------------------|------------------------------------------------------------------------------------------------------------------------------|
| 1.   | 10.00 -<br>10.45 | Crime Against women and Children<br>and its Solutions                                                                               | Thiru. VELMURUGAN,B.Sc, B.Ed<br>Adl.Superintendent of Police<br>(Crime Against Women and Children)<br>Kanniyakumari District |
| 2    | 10.45-<br>11.15  | What is Sexual Harassment,     The Sexual harassment     of women at workplace (Prohibition,     Prevention and Redressal act)-2013 | Mrs. SAROJINI, B.Se,<br>District Social Welfare Officer,<br>Kanniyakumari District                                           |
| 3    | 11.15-<br>11.45  | The Prohibition act Child Marriage act-2006 The Maintenance and Welfare of Parents and Senior Citizen act -2007                     | Mrs.V.Uma, MSW, M.Sc. Psychology<br>Women Welfare Officer,<br>Mahila Shakti Kendra,<br>Kanniyakumari District                |
| 4.   | 11.45-<br>12.15  | <ul> <li>Protection of Women from Domestic<br/>Violence act-2009</li> <li>Dowry Prohibition act- 1961</li> </ul>                    | Mrs.Visutha,M.A,M.Phil<br>Protection Officer,<br>District Social Welfare Officer,<br>Kanniyakumari District                  |
| 5    | 12.15-<br>12-45  | Functions of One Stop Centre(OSC)     181 Women Helpline                                                                            | Mrs.P.D.SherinMalar,M.A<br>Centre Admin-OSC,<br>Kanniyakumari District                                                       |
| 6    | 12-45-<br>01-15  | Effects of drugs usage                                                                                                              | Fr.Xavior Nelson<br>Committee Member,<br>NMBC                                                                                |