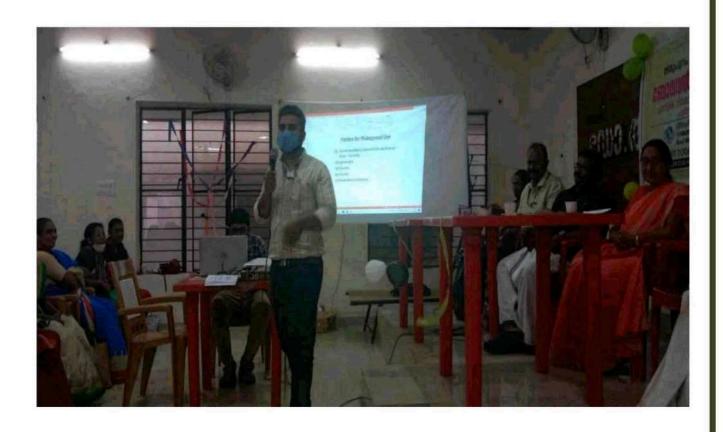

There is a multitude of effective substance abuse prevention interventions that may have different areas of focus and can be implemented in a variety of settings. Interventions can involve the family, school, and community and may provide substance abuse prevention for an individual or a population of youth by focusing on environmental and community factors and policies, developmental factors, or skill development.. The situation of is more dangerous, where students and youth are haunted by the drug mafia. Awareness generation programmes was handled by Adv. Krishnaprasad he mainly explained about different types of drugs and he mentioned the importance for creating awareness on the ill-effects of drug and alcohol consumption, in a comprehensive manner. In his motivational speech, informed that every day India sees 10 suicides related to drug abuse. He also added that a report by the central government demonstrated that the vast majority of youth are receiving drug and alcohol prevention messages from sources such as TV, radio, posters and pamphlets, Movie ads and campaigns as this. Furthermore, the report on its special analysis showed that those who have been exposed to such messages are significantly less likely to abuse drugs.

(Note: Banned Drugs Sale/Usage Whatsapp Complaint Number -9444042322)

The extensive use of alcohol/drugs within and outside educational institutions has become a serious concern nowadays. The highly energetic youth can be guided by educating and at the same time by warning against the adverse effect of alcohol/drugs. With this noble intention, NSS Unit of Nanjil Catholic College of Arts and Science Kaliyakkavilai in association with District social welfare board Kanyakumari organized an webinar for students regarding the harmful effects of alcohol and drugs. Various activities has been constituted to ensure a drug- free campus by imposing a total ban on the possession or consumption or use of drugs and alcohol by students of the college, within the campus premises and discouraging it even outside the premises. The main aim of the programme was to educate the students about the ill-effects of narcotics and alcohol, encouraging peer bonding among students against the use of drugs and reporting of any noticed use of drugs by the students to the management.