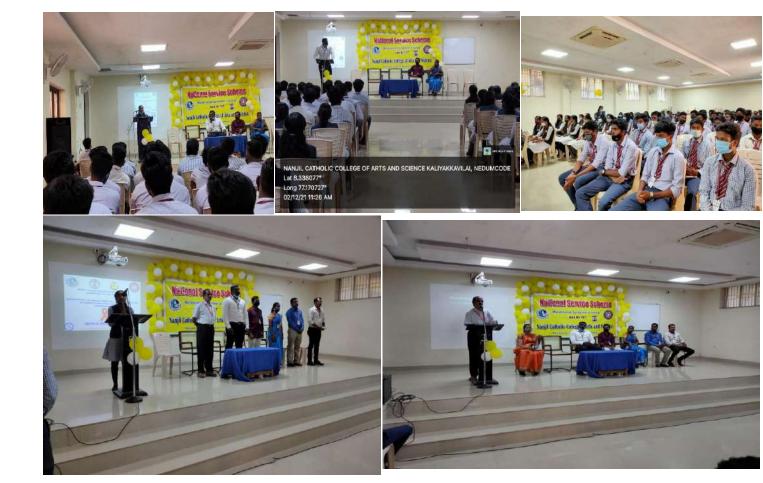

#### **NATIONAL SERVICE SCHEME UNIT NO 147**

Report on webinar on children and women protection acts and drug abuse prevention

Organized by District Social Welfare Board Kanyakumari on 18/08/21

#### DISTRICT SOCIAL WELFARE OFFICE KANNIYAKUMARI DISTRICT

ONE DAY WEBINAR ON "CHILDREN AND WOMEN PROTECTION ACTS & DRUG ADDICTION PREVENTION"

Date &Time: 18.08.2021(Wednessday), 10.00 AM to 1.00 PM

Participents : Nanjil Catholic Arts and Science College Students, Kaliyakavillai

(Note: Banned Drugs Sale/Usage Whatsapp Complaint Number -9444042322)

The extensive use of alcohol/drugs within and outside educational institutions has become a serious concern nowadays. The highly energetic youth can be guided by educating and at the same time by warning against the adverse effect of alcohol/drugs. With this noble intention, NSS Unit of Nanjil Catholic College of Arts and Science Kaliyakkavilai in association with District social welfare board Kanyakumari organized an webinar for students regarding the harmful effects of alcohol and drugs. Various activities has been constituted to ensure a drug- free campus by imposing a total ban on the possession or consumption or use of drugs and alcohol by students of the college, within the campus premises and discouraging it even outside the premises. The main aim of the programme was to educate the students about the ill-effects of narcotics and alcohol, encouraging peer bonding among students against the use of drugs and reporting of any noticed use of drugs by the students to the management.