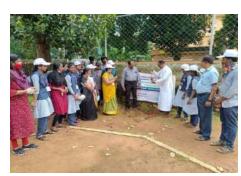

### NATIONAL SERVICE SCHEME unit no 147 COVID VACCINATION DRIVE ON 07/09/2021

WHO has declared the COVID-19 epidemic affecting countries as a Pandemic. COVID19 vaccination will help save lives, stabilize health systems and drive economic recovery. India rolled out the world's largest vaccination drive from January 16 to vaccinate the citizens against the coronavirus disease. The NSS UNIT of Nanjil Catholic College Of Arts and Science Kaliyakkavilai Organized a Vaccination drive for the staff members, students and community members in the college campus. Nearly 50 staff members, 64 students and 60 community people were benefitted from this drive. This vaccination drive was inaugurated by our honourable secretary. The team of frontline workers from the Primary health centre, asaripallam has successfully vaccinated our staff members. This drive was coordinated by the NSS unit coordinator Mr.krishnaprasad Assistant Professor of social work. Total 171 members vaccinated through this programme.26 nss volunteers actively participated in this programme. They monitored the maintenance of social distancing, providing sanitizers and also engaged in registration.