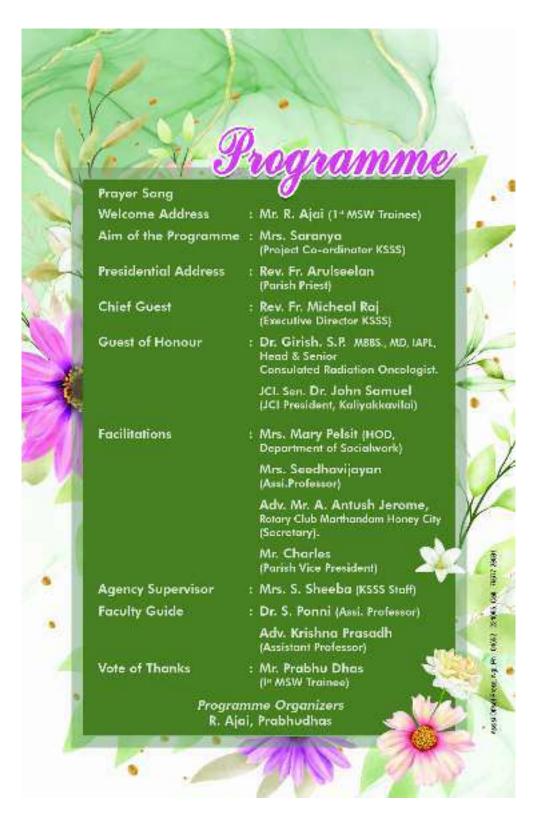

பம்**, கோடிமுனை.

நேரம் : காலை 10.00 மணி முதல் மதியம் 1.00 மணி வரை

### குறிப்ப

இலவச பரிசோதனைகள் :

- + புற்றுநோய் மருத்துவரின் ஆலோசனை முற்றிலும் இலவசமாக வழங்கப்படும்.
- \* கர்ப்பப்பை வாய் புற்றுநோய் பரிசோதனை (Papsmear)
- 🔻 மார்பக புற்றுநோய் பரிசோதனை
- வாய் மற்றும் சுவாச பாதையில் ஏற்படும் புற்று நோய்க்கான பரிசோதனை
- தலை மற்றும் கழுத்தில் ஏற்படும் புற்றுநோய்க்கான பரிசோதனை
- நுரையீரல் புற்றுநோய் பரிசோதனை
- ☀ மல குடல் புற்றுநோய் பரிசோதனை

பயனாளிகள் தங்களது புற்றுநோய் சம்மந்தமான சந்தேகங்களுக்கு மருத்துவரின் இலவச ஆலோசனை, பரிசோதனைகளை பெற்று தெளிவு பெறலாம்.

நினைவில் வைத்துக் கொள்வீர்.....

புற்று நேரைய ஆரம்ப நிலையிலேயே பரிசோதித்து கண்டறிந்தால் முற்றிலும் குணப்படுத்த முடியும்.



முகாம்பிகா மருத்துவமனை

குலசேகரம், கன்னியாகுமரி மாவட்டம்

மேலும் விபரங்களுக்கு : 9585146590, 9442381670, 9486035707



#### CANCER SCREENING CAMP KODIMUNAI

#### **Introduction:**

Community Organisation is **one of the primary methods of social work**. It deals with intervention in the communities to solve the community problems. As a method of social work community organisation can solve the problems of many people in the community through their collective involvement. Community organization is a social work method. Community organization for social welfare is concerned with people and their needs. The needs of a community are very diverse which require a balanced and integrated programme for fulfillment.

#### **Objectives of Community Organization**

- To get information about the resources and needs.
- To arouse the people to work for the welfare of the community.
- To create sounds ground for plann