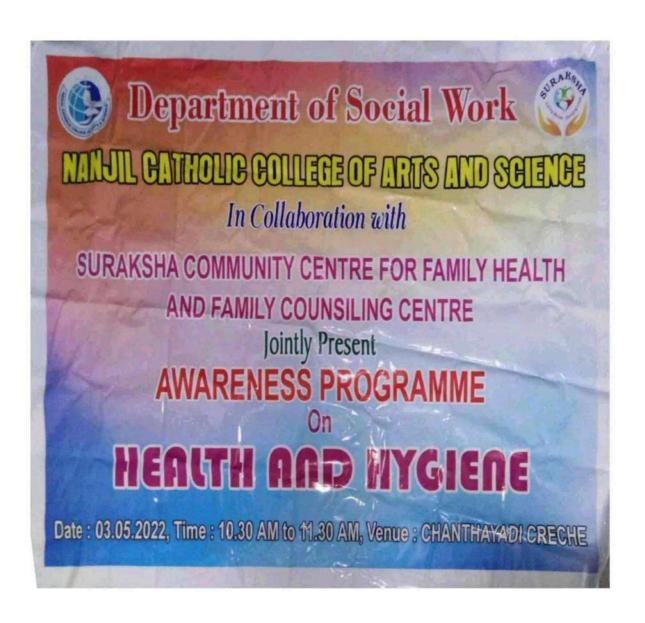

#### DISTRICT SOCIAL WELFARE OFFICE KANNIYAKUMARI DISTRICT

ONE DAY WEBINAR ON "CHILDREN AND WOMEN PROTECTION ACTS & DRUG ADDICTION PREVENTION"

Date &Time: 18.08.2021(Wednessday), 10.00 AM to 1.00 PM

Participents : Nanjil Catholic Arts and Science College Students, Kaliyakavillai

#### PROGRAM SHEDULE

| SLNO | TIME             | TOPIC                                                                                                                               | GUEST OF SPEAKERS                                                                                                            |
|------|------------------|-------------------------------------------------------------------------------------------------------------------------------------|------------------------------------------------------------------------------------------------------------------------------|
| 1.   | 10.00 -<br>10.45 | Crime Against women and Children<br>and its Solutions                                                                               | Thiru. VELMURUGAN,B.Sc, B.Ed<br>Adl.Superintendent of Police<br>(Crime Against Women and Children)<br>Kanniyakumari District |
| 2    | 10.45-<br>11.15  | What is Sexual Harassment,     The Sexual harassment     of women at workplace (Prohibition,     Prevention and Redressal act)-2013 | Mrs. SAROJINI, B.Se,<br>District Social Welfare Officer,<br>Kanniyakumari District                                           |
| 3    | 11.15-<br>11.45  | The Prohibition act Child Marriage act-2006 The Maintenance and Welfare of Parents and Senior Citizen act -2007                     | Mrs.V.Uma, MSW, M.Sc. Psychology<br>Women Welfare Officer,<br>Mahila Shakti Kendra,<br>Kanniyakumari District                |
| 4.   | 11.45-<br>12.15  | <ul> <li>Protection of Women from Domestic<br/>Violence act-2009</li> <li>Dowry Prohibition act- 1961</li> </ul>                    | Mrs.Visutha,M.A,M.Phil<br>Protection Officer,<br>District Social Welfare Officer,<br>Kanniyakumari District                  |
| 5    | 12.15-<br>12-45  | Functions of One Stop Centre(OSC)     181 Women Helpline                                                                            | Mrs.P.D.SherinMalar,M.A<br>Centre Admin-OSC,<br>Kanniyakumari District                                                       |
| 6    | 12-45-<br>01-15  | Effects of drugs usage                                                                                                              | Fr.Xavior Nelson<br>Committee Member,<br>NMBC                                                                                |