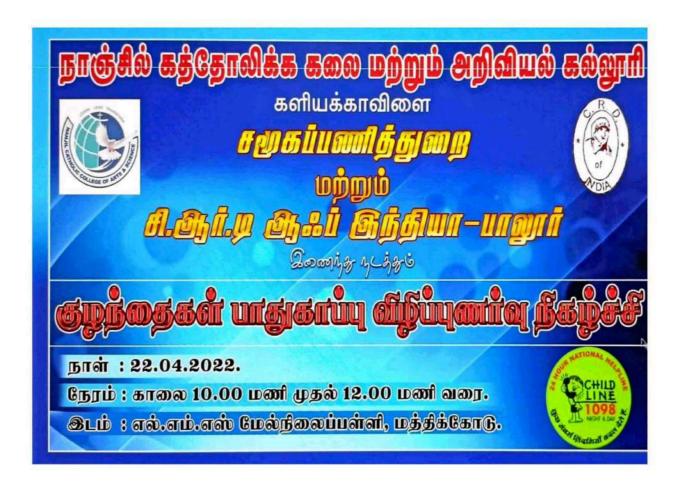

e with the support of

Agency and Institution.

Date

: 22/04/2022

Day

: Friday

Time

: 10.00 AM - 12.00 PM

Venue

: L.M.S. Higher Secondary School Mathicode

**Preparation for the Programme:** 

The process of preparation of the programme includes:

1. Planning of the Community Organization programme.

- 2. Planning for the Need assessment of the programme.
- 3. Pilot study about the Fact finding of School Student.
- 4. Planning for the Venue.
- 5. Planning for organizing the programme.
- 6. Implementation of the programme.

The trainees were planned to give awareness about Childline. After the conformation of the programme on the particular day the trainees arranged Invitation, Banner, Programme schedule and other activities for the implementation of the programme.

#### **BANNER**



### **Programme Execution:**

The Community organization programme was held on 22/04/2022. The programme began at 10.00 AM and logged out at 12.00 PM at L.M.S. Higher Secondary School Mathicode. The formal reception was given to all t





he participants by the trainee.

Around 37 Students attended the programme. The programme started with Tamil thaai vaazhthu and the welcome address was delivered by Selvi. Madhumitha she welcomed the Chief guests and the participants. The presidential address was given by Mr. Rajesh (Family Counsellor, C R D. of India, Paloor).





Felicitation was given by Mrs. Mary pelsit (Head, Department of Social Work, NACCAS, Kaliyakkavilai). The Chief guest was given by Mrs. S. Selva Jaya Palcy (CHILDLINE, Kanniyakumari Team Member) she gave a key note on "CHIL