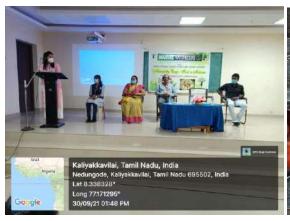

#### Introduction

Every year World Aids Day celebrated on December 1. This day is celebrated not only to spread awareness but also to remind the people and the government that HIV has not gone away. World Aids Day bring together people from around the world to arise awareness about HIV/AIDS. And demonstrate the international solidarity in the face of Pandemic. The theme of World Aids Day 2021 is "End inequalities, END AIDS and END PANDAMIC. With a special focus on reaching people left behind the WHO and its partners are highlighting the growing inequalities I access to essential HIV services. The department of social work and research Center of Nanjil Catholic College Of Arts And Science in association with national service scheme celebrated World Aids Day on 2-12-2021 Thursday at 10.00 A. M at Seminar Hall.

The World Aids Day Celebration program started with a prayer song by Miss. Sruthi Lekshmi 1 st MSW student. Miss. Mona Jeslin I MSW student delivered welcome address. Dr. A. Meenakshi Sundara Rajan Principal delivered a facilitation and he speak about the theme and he explained about his thoughts of AIDS. Mr. Manikandan Social activist, cum ORW in Thovalai Taluk, Tansacs TI Project, Viveka Trust Kanyakumari District. He delivered the thought about AIDS he shared his field work experience. During the 10 years of his services, he works through the upliftment of Transgenders. Resource Person S. Sreekumar Project Manager, Viveka Trust Kanyakumari. He spoke about the history of HIV/AIDS and how it affects the people. He clearly explained about the diagnosis method and Treatment procedure of AIDS. Dr. S. Ponni give a motivation speech how her old student achieves her life with living of AIDS.