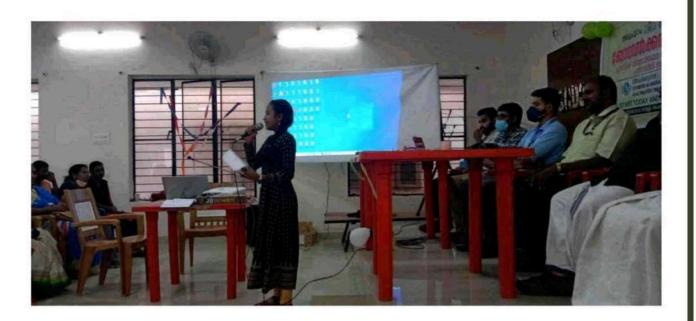

#### Introduction

Every year World Aids Day celebrated on December 1. This day is celebrated not only to spread awareness but also to remind the people and the government that HIV has not gone away. World Aids Day bring together people from around the world to arise awareness about HIV/AIDS. And demonstrate the international solidarity in the face of Pandemic. The theme of World Aids Day 2021 is "End inequalities, END AIDS and END PANDAMIC. With a special focus on reaching people left behind the WHO and its partners are highlighting the growing inequalities I access to essential HIV services. The department of social work and research Center of Nanjil Catholic College Of Arts And Science in association with national service scheme celebrated World Aids Day on 2-12-2021 Thursday at 10.00 A. M at Seminar Hall.

The World Aids Day Celebration program started with a prayer song by Miss. Sruthi Lekshmi 1 st MSW student. Miss. Mona Jeslin I MSW student delivered welcome address. Dr. A. Meenakshi Sundara Rajan Principal delivered a facilitation and he speak about the theme and he explained about his thoughts of AIDS. Mr. Manikandan Social activist, cum ORW in Thovalai Taluk, Tansacs TI Project, Viveka Trust Kanyakumari District. He delivered the thought about AIDS he shared his field work experience. During the 10 years of his services, he works through the upliftment of Transgenders. Resource Person S. Sreekumar Project Manager, Viveka Trust Kanyakumari. He spoke about the history of HIV/AIDS and how it affects the people. He clearly explained about the diagnosis method and Treatment procedure of AIDS. Dr. S. Ponni give a motivation speech how her old student achieves her life with living of AIDS.