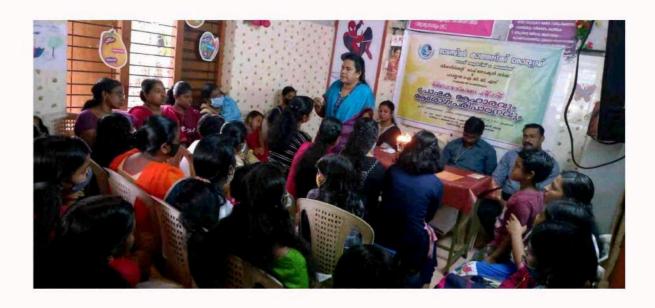

#### DISTRICT SOCIAL WELFARE OFFICE KANNIYAKUMARI DISTRICT

ONE DAY WEBINAR ON "CHILDREN AND WOMEN PROTECTION ACTS & DRUG ADDICTION PREVENTION"

Date &Time: 18.08.2021(Wednessday), 10.00 AM to 1.00 PM

Participents : Nanjil Catholic Arts and Science College Students, Kaliyakavillai