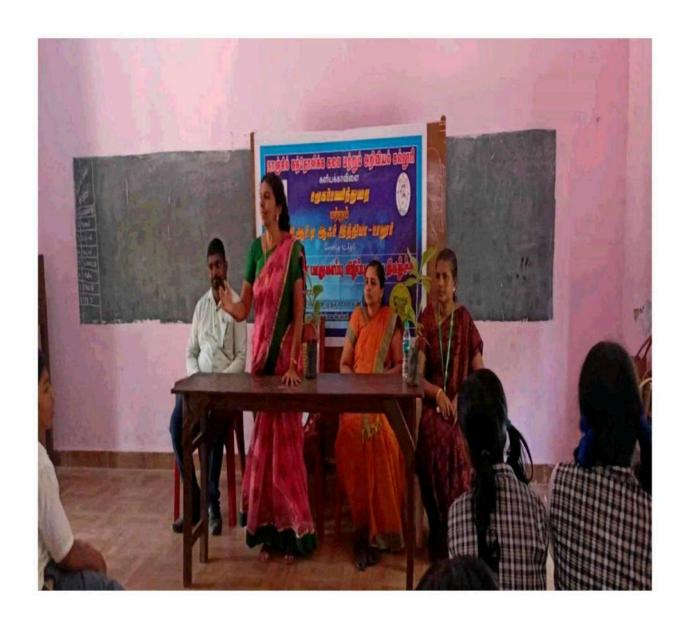

ramme includes:

1. Planning of the Community Organization programme.

- 2. Planning for the Need assessment of the programme.
- 3. Pilot study about the Fact finding of School Student.
- 4. Planning for the Venue.
- 5. Planning for organizing the programme.
- 6. Implementation of the programme.

The trainees were planned to give awareness about Childline. After the conformation of the programme on the particular day the trainees arranged Invitation, Banner, Programme schedule and other activities for the implementation of the programme.

#### **BANNER**



### **Programme Execution:**

The Community organization programme was held on 22/04/2022. The programme began at 10.00 AM and logged out at 12.00 PM at L.M.S. Higher Secondary School Mathicode. The formal reception was given to all t





he participants by the trainee.

Around 37 Students attended the programme. The programme started with Tamil thaai vaazhthu and the welcome address was delivered by Selvi. Madhumitha she welcomed the Chief guests and the participants. The presidential address was given by Mr. Rajesh (Family Counsellor, C R D. of India, Paloor).





Felicitation was given by Mrs. Mary pelsit (Head, Department of Social Work, NACCAS, Kaliyakkavilai). The Chief guest was given by Mrs. S. Selva Jaya Palcy (CHILDLINE, Kanniyakumari Team Member) she gave a key note on "CHILDLINE AWARENESS". The Students was co-operated for the grand success of the programme.





Hope the impact of the programme will change the life of students. The vote of thanks was delivered by Miss. Abisha, the social work trainees sang