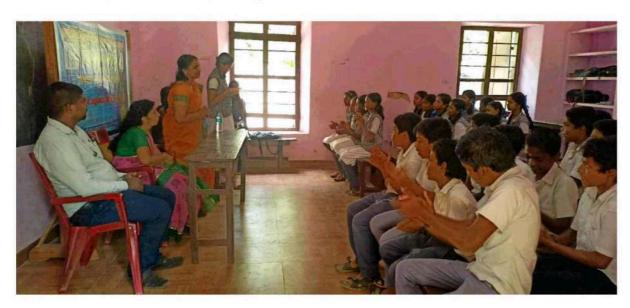

#### DISTRICT SOCIAL WELFARE OFFICE KANNIYAKUMARI DISTRICT

ONE DAY WEBINAR ON "CHILDREN AND WOMEN PROTECTION ACTS & DRUG ADDICTION PREVENTION"

Date &Time: 18.08.2021(Wednessday), 10.00 AM to 1.00 PM

Participents : Nanjil Catholic Arts and Science College Students, Kaliyakavillai

(Note: Banned Drugs Sale/Usage Whatsapp Complaint Number -9444042322)

The extensive use of alcohol/drugs within and outside educational institutions has become a serious concern nowadays. The highly energetic youth can be guided by educating and at the same time by warning against the adverse effect of alcohol/drugs. With this noble intention, NSS Unit of Nanjil Catholic College of Arts and Science Kaliyakkavilai in association with District social welfare board Kanyakumari organized an webinar for students regarding the harmful effects of alcohol and drugs. Various activities has been constituted to ensure a drug- free campus by imposing a total ban on the possession or consumption or use of drugs and alcohol by students of the college, within the campus premises and discouraging it even outside the premises. The main aim of the programme was to educate the students about the ill-effects of narcotics and alcohol, encouraging peer bonding among students against the use of drugs and reporting of any noticed use of drugs by the students to the management.

The NSS unit of Nanjil Catholic College of Arts and Science Kaliyakkavilai conducted a webinar on child and women rights. Mrs Sarojini. District social welfare Officer presided over the program. Sexual harassment is a significant issue in the community. A lot of sexual harassment is based on verbal taunts and teasing. Addressing sexual harassment is therefore an important human right issue. While everyone has the right to be free from harassment and intimidation we also have responsibility to ensure that we treat others in a way that we should expect to be treated. This idea of mutual respect is central to maintaining strong healthy communities. Not only ancient in the modern century also many of them don't know the laws and articles of women's. Women and small children are facing lots of problems in the society from the people. Even they can't get the justice .No one will asking question against those who commit mistakes against women. Rulers also don't bother about women and children.