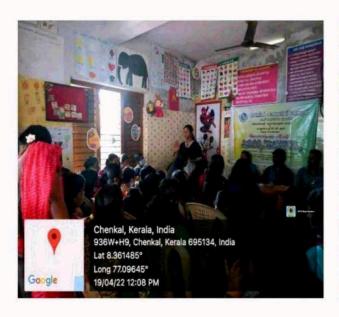

The NSS unit of Nanjil Catholic College of Arts and Science Kaliyakkavilai conducted a webinar on child and women rights. Mrs Sarojini. District social welfare Officer presided over the program. Sexual harassment is a significant issue in the community. A lot of sexual harassment is based on verbal taunts and teasing. Addressing sexual harassment is therefore an important human right issue. While everyone has the right to be free from harassment and intimidation we also have responsibility to ensure that we treat others in a way that we should expect to be treated. This idea of mutual respect is central to maintaining strong healthy communities. Not only ancient in the modern century also many of them don't know the laws and articles of women's. Women and small children are facing lots of problems in the society from the people. Even they can't get the justice .No one will asking question against those who commit mistakes against women. Rulers also don't bother about women and children.

Even the family members also sometimes—don't care the women. They never think that women also have feelings. They considered women is just a thing. No one will give importance to women's .That's the reason women don't have any awareness about the women's act. many of them don't have any ideas about women's act. That's why the reason nss decided to select "VIOLENCE AGAINST WOMEN AND LAWS TO PREVENT THEM" as the topic for webinar programme.