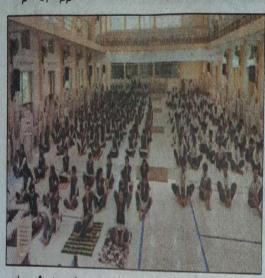

### Road Safety Awareness programme

A programme on Road Safety Awareness was organized as part of the Road Safety week at the Nanjil Catholic College of Arts and Science Kaliyakkavilai, in association with the MEWSCAT, Department of social work and NSS Unit of Nanjil Catholic College on March 29, 2023 at College Auditorium

The session was given by Mrs Sasi, (RTO) Nagercoil Those present for the occasion included Mr R. Monikumar, Secretary MEWSCAT, Mr Stalin Jeba Singh, President MEWSCAT, Dr. A. Meenakshi Sundararajan, Principal, Nanjil Catholic College, NSS Program Officer, and Faculty from other Departments, NSS Volunteers, students and staff of Nanjil Catholic College.