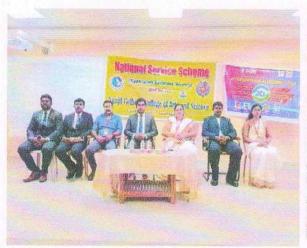

### Nanjil Catholic College of Arts and Science Kaliyakkavilai Department of Social Work and National Service Scheme in collaboration with

### Medical Educational Welfare Social Community Awareness Trust A One day seminar on Road Safety: A National Imperative

| S. NO          | Name of the participants         | Department | Signature  |
|----------------|----------------------------------|------------|------------|
| 1              | Ajithu. U                        | Mish       | A STATE    |
| Z              | Malan: J.1                       | 11         | Math       |
| 3.             | Sreelekshmiss                    | 11         | Sulph      |
| 4.             | Blessing likeci. C.s             | TIMS to    | & for      |
| \$.            | Delphin. B.D                     | 11         | 70-l       |
| G              | Sunger J.S                       | I msw      | dough      |
| ۲.             | Jonishan VJ                      | 1,         | what.      |
| 8.             | -                                | יר         | Agringia   |
| 9.             | Adlisthya. 9.v<br>Abisha         | 1.7        | Aha        |
| 10.            | R. Rasmitha                      | I MSW      | James .    |
| 11.            | R.C. Queershelpa                 | n          | Cruse      |
| 12.            | Nithya N Saji                    | 11         | Majory!    |
| 13.            | Leena Jose                       | I MSW      | <u> 22</u> |
| 14,            | Dejin                            |            | Th         |
| 15.            | R. Ajai                          | I how      | d          |
| 16.            | John Joseph                      | 2 Mrs      | Ja.        |
| t <del>u</del> | 1 4 0                            | Dudne      | De-        |
| 18.            | Southy letshimiss<br>Anishma M.J | IST MSW    | va-        |