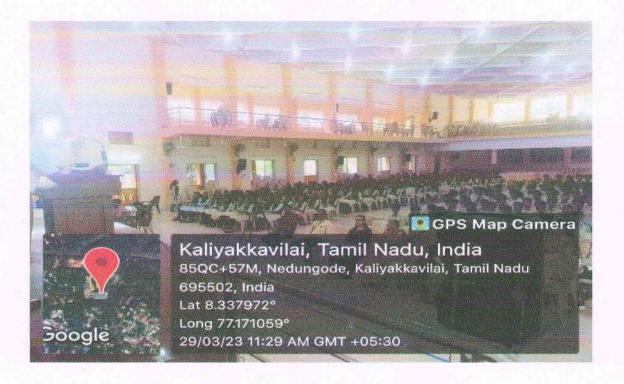

### Road Safety Awareness programme

A programme on Road Safety Awareness was organized as part of the Road Safety week at the Nanjil Catholic College of Arts and Science Kaliyakkavilai, in association with the MEWSCAT, Department of social work and NSS Unit of Nanjil Catholic College on March 29, 2023 at College Auditorium

The session was given by Mrs Sasi, (RTO) Nagercoil Those present for the occasion included Mr R. Monikumar, Secretary MEWSCAT, Mr Stalin Jeba Singh, President MEWSCAT, Dr. A. Meenakshi Sundararajan, Principal, Nanjil Catholic College, NSS Program Officer, and Faculty from other Departments, NSS Volunteers, students and staff of Nanjil Catholic College.