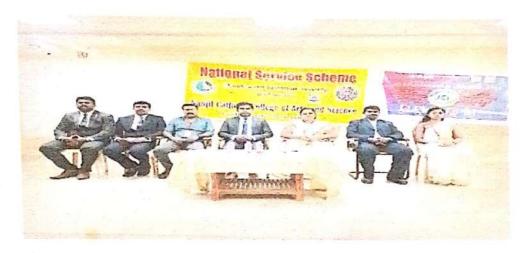

### Road Safety Awareness programme

A programme on Road Safety Awareness was organized as part of the Road Safety week at the Nanjil Catholic College of Arts and Science Kaliyakkavilai, in association with the MEWSCAT, Department of social work and NSS Unit of Nanjil Catholic College on March 29, 2023 at College Auditorium

The session was given by Mrs Sasi, (RTO) Nagercoil Those present for the occasion included Mr R. Monikumar, Secretary MEWSCAT, Mr Stalin Jeba Singh, President MEWSCAT, Dr. A. Meenakshi Sundararajan, Principal, Nanjil Catholic College, NSS Program Officer, and Faculty from other Departments, NSS Volunteers, students and staff of Nanjil Catholic College.