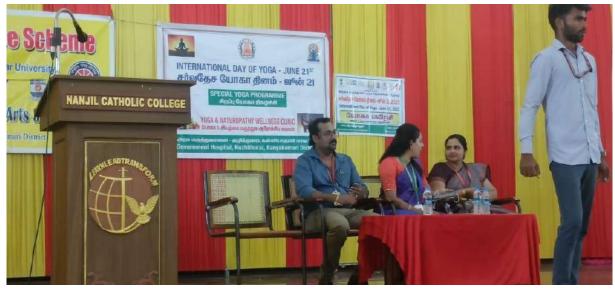

### Road Safety Awareness programme

A programme on Road Safety Awareness was organized as part of the Road Safety week at the Nanjil Catholic College of Arts and Science Kaliyakkavilai, in association with the MEWSCAT, Department of social work and NSS Unit of Nanjil Catholic College on March 29, 2023 at College Auditorium

The session was given by Mrs Sasi, (RTO) Nagercoil Those present for the occasion included Mr R. Monikumar, Secretary MEWSCAT, Mr Stalin Jeba Singh, President MEWSCAT, Dr. A. Meenakshi Sundararajan, Principal, Nanjil Catholic College, NSS Program Officer, and Faculty from other Departments, NSS Volunteers, students and staff of Nanjil Catholic College.

At the outset, Mrs Sasi welcomed the gathering, followed by Dr. James Daniel providing an insight and purpose of the session.in his session "Awareness on the road is very important for your safety and safety of others". He discussed the statistics of various types of road accidents in Tamilnadu and explained the reasons that lead to these accidents. He further gave examples of various types of traffic violations and the penalties associated with them. He urged the audience to come to the help of road accident victims and stated that those who come forward are protected through the Good Samaritan Law. The session was very interactive with the