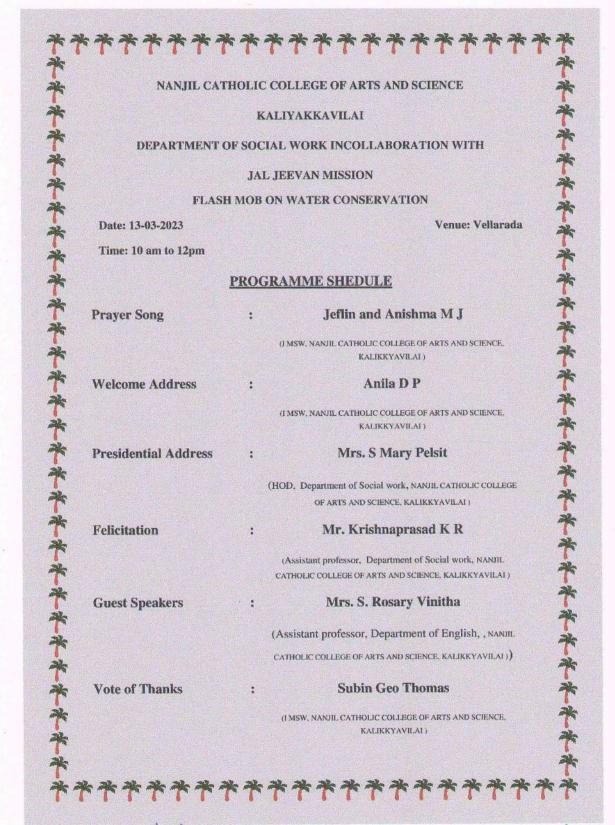

ege of Arts and Science, is going to arrange an mob flash programme for MSW students on 13-03-2023. This programme will be helpful for the students to develop their skills We, hope that you would be kind enough to permit us to arrange skill development programme for our MSW and NSS students. We shall be highly obliged if you kindly allow us to make this programme.

Thanking you.

Yours faithfully,



#### NANJIL CATHOLIC COLLEGE OF ARTS AND SCIENCE

#### KALIYAKKAVILAI

#### DEPARTMENT OF SOCIAL WORK INCOLLABORATION WITH

#### JAL JEEVAN MISSION

#### Flash mob Report

Date: 13-03-2023. Venue: Vellarada



Nor athuli olyge of Arts & Science
Nor Athuli olyge of Arts & Science
Kallyakkavita, 029 153, Tamil Nadu,



PRINCIPAL
Nanjil Catholic College of Arts & Science
Kaliyakkavilai- 629 163



Dar College of A 58 School Nade



A Wormington PRINCIPAL

Nanjil Catholic College of Arts & Science Kaliyakkavilai- 629 153

#### Flash mob Report

"Don't let water run in the sink

Our life is on the brink"

Water is one of the most valuable resources of the planet we are living on and also one of the most vital nutrients a human body requires. It is crucial to preserve water for both our planet and our selves, without which life would almost be impossible. Nanjil Catholic College of Arts and Science, Kaliyakkavilai. Department of social work trainee along with Sree Sathiya Sai orphanage trust conducted the flash mob to create the awareness to the public about Jal Jeevan Mission on 13-03-2023 Monday at 10.30 am. Jal Jeevan Mission is envisioned to provide safe and adequate drinking wat