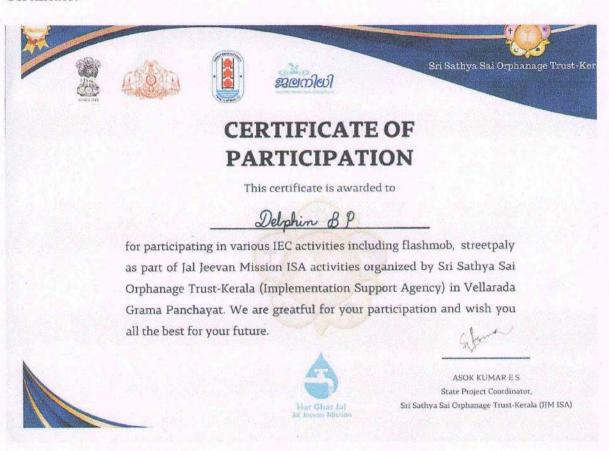

### Medical Educational Welfare Social Community Awareness Trust A One day seminar on Road Safety: A National Imperative

| S. NO          | Name of the participants         | Department | Signature  |
|----------------|----------------------------------|------------|------------|
| 1              | Ajithu. U                        | Mish       | A STATE    |
| Z              | Malan: J.1                       | 11         | Math       |
| 3.             | Sreelekshmiss                    | 11         | Sulph      |
| 4.             | Blessing likeci. C.s             | TIMS to    | & for      |
| \$.            | Delphin. B.D                     | 11         | 70-l       |
| G              | Sunger J.S                       | I msw      | dough      |
| ۲.             | Jonishan VJ                      | 1,         | what.      |
| 8.             | -                                | יר         | Agringia   |
| 9.             | Adlisthya. 9.v<br>Abisha         | 1.7        | Aha        |
| 10.            | R. Rasmitha                      | I MSW      | James .    |
| 11.            | R.C. Queershelpa                 | n          | Cruse      |
| 12.            | Nithya N Saji                    | 11         | Majory!    |
| 13.            | Leena Jose                       | I MSW      | <u> 22</u> |
| 14,            | Dejin                            |            | Th         |
| 15.            | R. Ajai                          | I how      | d          |
| 16.            | John Joseph                      | 2 Mrs      | Ja.        |
| t <del>u</del> | 1 4 0                            | Dudne      | De-        |
| 18.            | Southy letshimiss<br>Anishma M.J | IST MSW    | va-        |