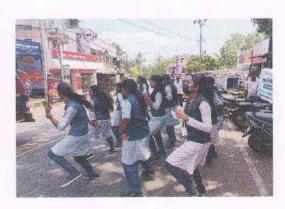

### Road Safety Awareness programme

A programme on Road Safety Awareness was organized as part of the Road Safety week at the Nanjil Catholic College of Arts and Science Kaliyakkavilai, in association with the MEWSCAT, Department of social work and NSS Unit of Nanjil Catholic College on March 29, 2023 at College Auditorium

The session was given by Mrs Sasi, (RTO) Nagercoil Those present for the occasion included Mr R. Monikumar, Secretary MEWSCAT, Mr Stalin Jeba Singh, President MEWSCAT, Dr. A. Meenakshi Sundararajan, Principal, Nanjil Catholic College, NSS Program Officer, and Faculty from other Departments, NSS Volunteers, students and staff of Nanjil Catholic College.