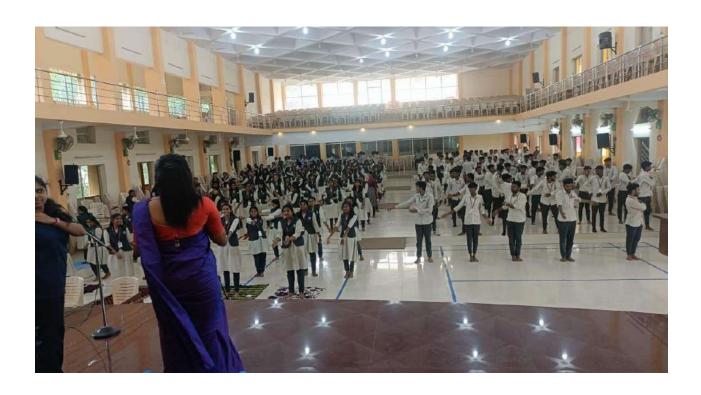

### Road Safety Awareness programme

A programme on Road Safety Awareness was organized as part of the Road Safety week at the Nanjil Catholic College of Arts and Science Kaliyakkavilai, in association with the MEWSCAT, Department of social work and NSS Unit of Nanjil Catholic College on March 29, 2023 at College Auditorium

The session was given by Mrs Sasi, (RTO) Nagercoil Those present for the occasion included Mr R. Monikumar, Secretary MEWSCAT, Mr Stalin Jeba Singh, President MEWSCAT, Dr. A. Meenakshi Sundararajan, Principal, Nanjil Catholic College, NSS Program Officer, and Faculty from other Departments, NSS Volunteers, students and staff of Nanjil Catholic College.