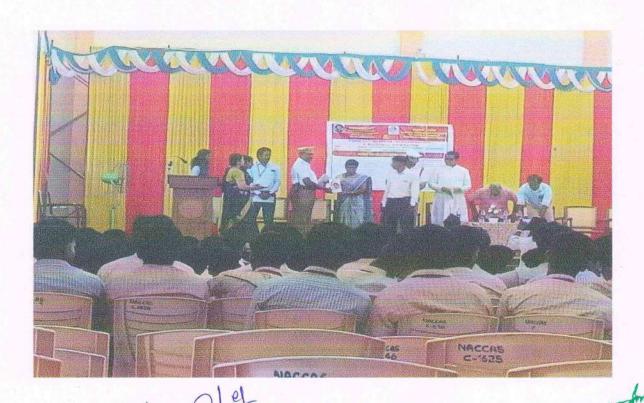

### Road Safety Awareness programme

A programme on Road Safety Awareness was organized as part of the Road Safety week at the Nanjil Catholic College of Arts and Science Kaliyakkavilai, in association with the MEWSCAT, Department of social work and NSS Unit of Nanjil Catholic College on March 29, 2023 at College Auditorium

The session was given by Mrs Sasi, (RTO) Nagercoil Those present for the occasion included Mr R. Monikumar, Secretary MEWSCAT, Mr Stalin Jeba Singh, President MEWSCAT, Dr. A. Meenakshi Sundararajan, Principal, Nanjil Catholic College, NSS Program Officer, and Faculty from other Departments, NSS Volunteers, students and staff of Nanjil Catholic College.

At the outset, Mrs Sasi welcomed the gathering, followed by Dr. James Daniel providing an insight and purpose of the session.in his session "Awareness on the road is very important for your safety and safety of others". He discussed the statistics of various types of road accidents in Tamilnadu and explained the reasons that lead to these accidents. He further gave examples of various types of traffic violations and the penalties associated with them. He urged the audience to come to the help of road accident victims and stated that those who come forward are protected through the Good Samaritan Law. The session was very interactive with the