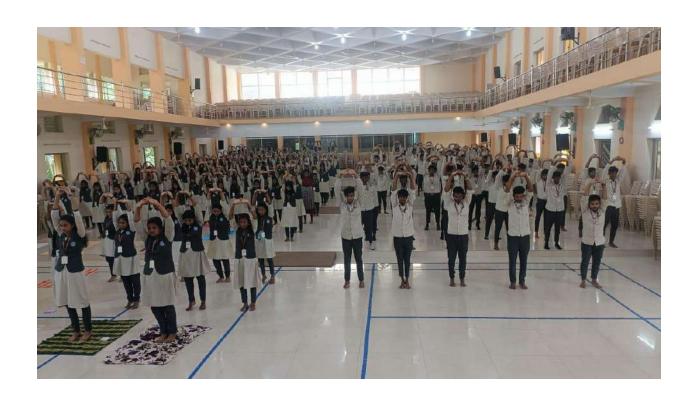

### Road Safety Awareness programme

A programme on Road Safety Awareness was organized as part of the Road Safety week at the Nanjil Catholic College of Arts and Science Kaliyakkavilai, in association with the MEWSCAT, Department of social work and NSS Unit of Nanjil Catholic College on March 29, 2023 at College Auditorium

The session was given by Mrs Sasi, (RTO) Nagercoil Those present for the occasion included Mr R. Monikumar, Secretary MEWSCAT, Mr Stalin Jeba Singh, President MEWSCAT, Dr. A. Meenakshi Sundararajan, Principal, Nanjil Catholic College, NSS Program Officer, and Faculty from other Departments, NSS Volunteers, students and staff of Nanjil Catholic College.