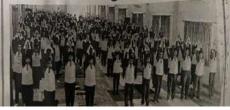

### Road Safety Awareness programme

A programme on Road Safety Awareness was organized as part of the Road Safety week at the Nanjil Catholic College of Arts and Science Kaliyakkavilai, in association with the MEWSCAT, Department of social work and NSS Unit of Nanjil Catholic College on March 29, 2023 at College Auditorium

The session was given by Mrs Sasi, (RTO) Nagercoil Those present for the occasion included Mr R. Monikumar, Secretary MEWSCAT, Mr Stalin Jeba Singh, President MEWSCAT, Dr. A. Meenakshi Sundararajan, Principal, Nanjil Catholic College, NSS Program Officer, and Faculty from other Departments, NSS Volunteers, students and staff of Nanjil Catholic College.