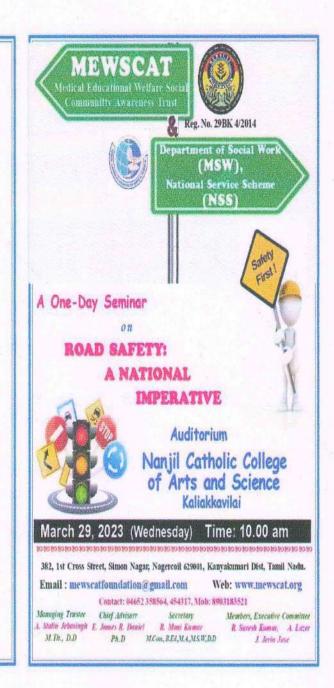

### Road Safety: A National Imperative

Dear Sir/Madam.

Greetings from MEWSCAT and MSW, NSS

We warmly invite you to attend the One-Day Seminar on "Road Safety: A National Imperative", to be held in the fluditorium, Naniil Catholie College of firts and Seignee, Kaliakkavilai, on Wednesdau, March 29, 2023 at 10.00 sm. The Seminar is jointly organised by Medical Educational Welfare Social Community Awareness Trust (MEWSCAT), a forum for promoting Road Safety Awareness, and the Department of Social Work, National Service Scheme, Nanjil Catholic College of Arts and Science, Kaliakkavilai. The Rev. Fr. Dr. M. Eckermens Michael, Correspondent, Nanjil Catholic College of firts and Seigneg, Kaliakkavilai has graciously consented to preside.

### A ONE DAY SEMINA® ON ROAD SAFETY :

**ANATIONAL IMPERATIVE** 

VENUE NANJIL CATHOLIC COLLEGE OF ARTS & SCIENCE, KALIYAKKAVILAI

29.03.2023 TIME: 10.00 AM TO 12.30 PM DATE

### ROAD SAFETY TRAINING PROGRAMME

Mrs. SASI

Regional Transport Officer (RTO), Nagercoil

Dr. E. JAMES R. DANIEL

Chief Advisor, MEWSCAT, Former Principle, Scott Christian College (Autonomous)

> Mr. R. MONI KUMAR Secretary, MEWSCAT

Mr. A. STALIN JEBA SINGH President, MEWSCAT

Mr.Y. SENTHIL KUMARAN Regional Traffic Inspector, Thuckalay

> Mr. THANGARAJ Traffic SI, Marthandam

The Rev. Fr. Dr. M. ECKERMENS MICHEAL

Correspondent, Secretary

Mr. GEORGE ABRAHAM

Life Coach & National Trainer, New Delhi

Dr. A. MEENAKSHSUNDARARAJAN Principal, NACCAS

Mrs. M. MUTHU SARAVANAN President, Mela Sankarankuzhy Panchayat

Mr. RAJA MOHAN Junior Trainer, CSI ITI Department, Kaliakkavilai