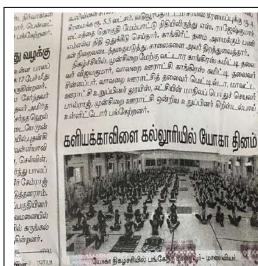

### Road Safety Awareness programme

A programme on Road Safety Awareness was organized as part of the Road Safety week at the Nanjil Catholic College of Arts and Science Kaliyakkavilai, in association with the MEWSCAT, Department of social work and NSS Unit of Nanjil Catholic College on March 29, 2023 at College Auditorium

The session was given by Mrs Sasi, (RTO) Nagercoil Those present for the occasion included Mr R. Monikumar, Secretary MEWSCAT, Mr Stalin Jeba Singh, President MEWSCAT, Dr. A. Meenakshi Sundararajan, Principal, Nanjil Catholic College, NSS Program Officer, and Faculty from other Departments, NSS Volunteers, students and staff of Nanjil Catholic College.

At the outset, Mrs Sasi welcomed the gathering, followed by Dr. James Daniel providing an insight and purpose of the session.in his session "Awareness on the road is very important for your safety and safety of others". He discussed the statistics of various types of road accidents in Tamilnadu and explained the reasons that lead to these accidents. He further gave examples of various types of traffic violations and the penalties associated with them. He urged the audience to come to the help of road accident victims and stated that those who come forward are protected through the Good Samaritan Law. The session was very interactive with the