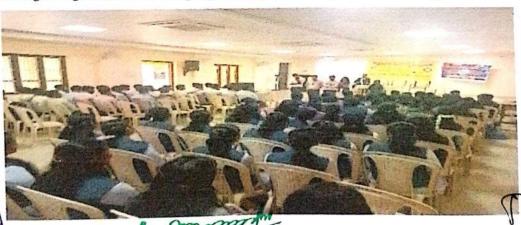

### Road Safety Awareness programme

A programme on Road Safety Awareness was organized as part of the Road Safety week at the Nanjil Catholic College of Arts and Science Kaliyakkavilai, in association with the MEWSCAT, Department of social work and NSS Unit of Nanjil Catholic College on March 29, 2023 at College Auditorium

The session was given by Mrs Sasi, (RTO) Nagercoil Those present for the occasion included Mr R. Monikumar, Secretary MEWSCAT, Mr Stalin Jeba Singh, President MEWSCAT, Dr. A. Meenakshi Sundararajan, Principal, Nanjil Catholic College, NSS Program Officer, and Faculty from other Departments, NSS Volunteers, students and staff of Nanjil Catholic College.

At the outset, Mrs Sasi welcomed the gathering, followed by Dr. James Daniel providing an insight and purpose of the session.in his session "Awareness on the road is very important for your safety and safety of others". He discussed the statistics of various types of road accidents in Tamilnadu and explained the reasons that lead to these accidents. He further gave examples of various types of traffic violations and the penalties associated with them. He urged the audience to come to the help of road accident victims and stated that those who come forward are protected through the Good Samaritan Law. The session was very interactive with the