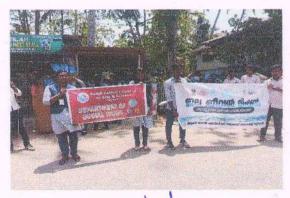

### Road Safety Awareness programme

A programme on Road Safety Awareness was organized as part of the Road Safety week at the Nanjil Catholic College of Arts and Science Kaliyakkavilai, in association with the MEWSCAT, Department of social work and NSS Unit of Nanjil Catholic College on March 29, 2023 at College Auditorium

The session was given by Mrs Sasi, (RTO) Nagercoil Those present for the occasion included Mr R. Monikumar, Secretary MEWSCAT, Mr Stalin Jeba Singh, President MEWSCAT, Dr. A. Meenakshi Sundararajan, Principal, Nanjil Catholic College, NSS Program Officer, and Faculty from other Departments, NSS Volunteers, students and staff of Nanjil Catholic College.