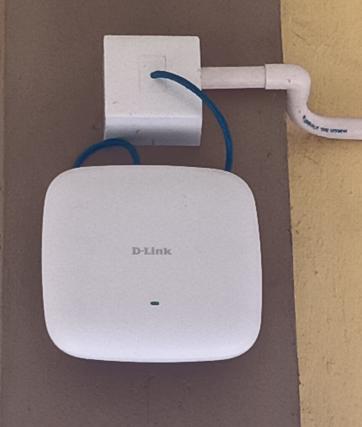

# WI FI IN CAMPUS

# **DEPARTMENT OF ENGLISH**





# **DEPARTMENT OF MATHS**



# **DEPARTMENT OF PHYSICS**











# **DEPARTMENT OF CHEMISTRY**







# DEPARTMENT OF COMPUTER SCIENCE





# DEPARTMENT OF PHYSICAL EDUCATION



# Department of commerce Wifi Modem no: 1





**GPS Map Camera** 



# Kaliyakkavilai, Tamil Nadu, India

85QC+57M, Nedungode, Kaliyakkavilai, Tamil Nadu 695502,

India

Lat 8.338238°

Long 77.170734°

21/09/22 09:35 AM GMT +05:30

# Department of commerce Wifi Modem no: 2







# Kaliyakkavilai, Tamil Nadu, India

85QC+57M, Nedungode, Kaliyakkavilai, Tamil Nadu 695502,

India

Lat 8.338267°

Long 77.17073°

21/09/22 09:34 AM GMT +05:30

# **DEPARTMENT OF BBA**



# **DEPARTMENT OF MSW**



# SEMINAR HALL



# LIBRARY



# PRINCIPAL ROOM