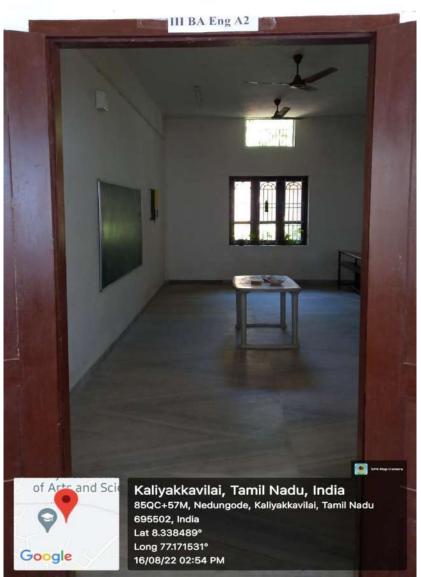

#### ROOM:182; III BA English (A1)

ROOM: 174 , III BA English (A2) Outside

III BA English (A2) Inside