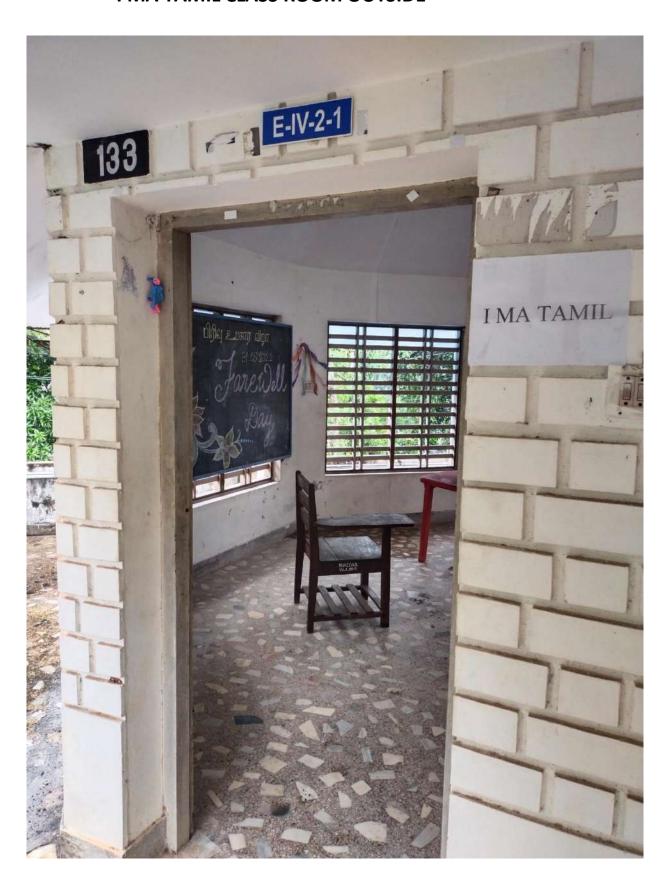

#### NANJIL CATHOLIC COLLEGE OF ARTS AND SCIENCE, KALIYAKKAVILAI ALL DEPARTMENT GEOTAGGED PHOTOES

#### **DEPARTMENT OF TAMIL**





#### I MA TAMIL CLASS ROOM OUTSIDE



#### I MA TAMIL CLASS ROOM INSIDE



# II MA TAMIL CLASS ROOM OUTSIDE



#### II MA TAMIL CLASS ROOM INSIDE



#### **DEPARTMENT OF ENGLISH**





# GEO TAGGED IMAGES OF ENGLISH DEPARTMENT H BLOCK

ROOM: 179, I BA English (A1) Outside



#### I BA English (A1) Inside



ROOM: 178, I BA English (A2), Outside



I BA English (A2), Inside



ROOM: 181; II BA English (A1) Outside



II BA English (A1) Inside



ROOM: 177, II BA English (A2) Outside



#### II BA English (A2) Inside



#### ROOM:182; III BA English (A1)





ROOM: 174 , III BA English (A2) Outside





III BA English (A2) Inside



#### **ROOM: 176; I MA English Outside**



#### I MA English Inside



#### ROOM: 175; II MA English





#### ROOM: 123; M.Phil English



#### **DEPARTMENT OF MATHS**



#### **I B Sc Mathematic