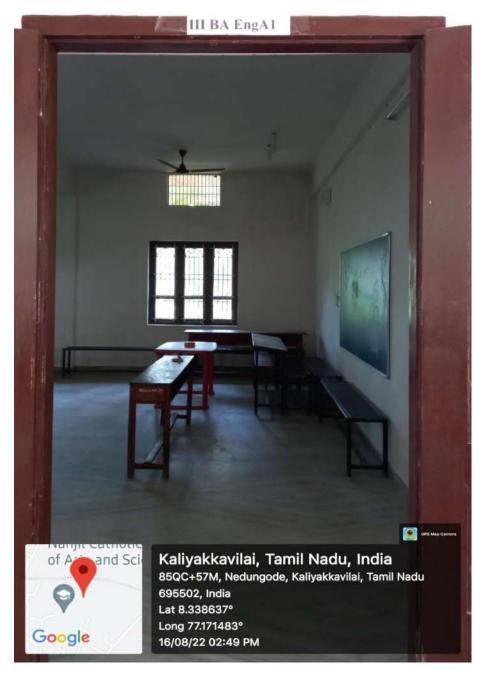

#### ROOM:182; III BA English (A1)

ROOM: 174 , III BA English (A2) Outside

III BA English (A2) Inside