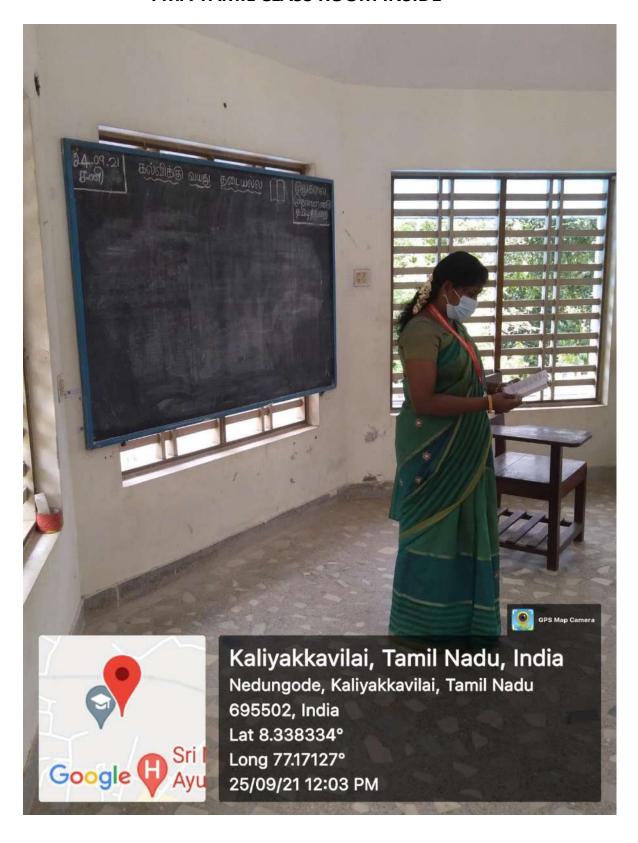

#### NANJIL CATHOLIC COLLEGE OF ARTS AND SCIENCE, KALIYAKKAVILAI ALL DEPARTMENT GEOTAGGED PHOTOES

#### **DEPARTMENT OF TAMIL**





#### I MA TAMIL CLASS ROOM OUTSIDE



#### I MA TAMIL CLASS ROOM INSIDE



# II MA TAMIL CLASS ROOM OUTSIDE



#### II MA TAMIL CLASS ROOM INSIDE



#### **DEPARTMENT OF ENGLISH**





# GEO TAGGED IMAGES OF ENGLISH DEPARTMENT H BLOCK

ROOM: 179, I BA English (A1) Outside



#### I BA English (A1) Inside



ROOM: 178, I BA English (A2), Outside



I BA English (A2), Inside



ROOM: 181; II BA English (A1) Outside



II BA English (A1) Inside



ROOM: 177, II BA English (A2) Outside



#### II BA English (A2) Inside



#### ROOM:182; III BA English (A1)





ROOM: 174 , III BA English (A2) Outside





III BA English (A2) Inside



#### **ROOM: 176; I MA English Outside**



#### I MA English Inside



#### ROOM: 175; II MA English





#### ROOM: 123; M.Phil English



#### **DEPARTMENT OF MATHS**



#### **I B Sc Mathematics**



# **II B Sc Mathematics**



#