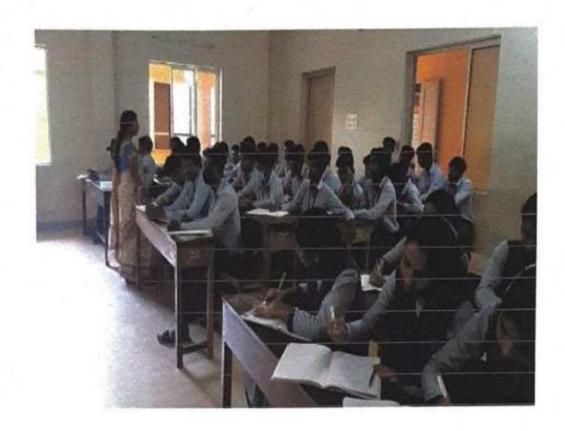

KALIYAKKAVILAI

DEPARTMENT OF PHYSICS

BRIDGECOURSE (2021-2022)

The Department of Physics conducted the bridge course for the students of 2021-2022 batch

for four days, from 6th September 2021 to 9th September 2021. Each day is divided into five sessions.

The sessions were handled by the staff of the Physics on first four days and the final day fully handled

by English department. Basics in physics and UG level physics syllabus were taught in physics

session. The laboratory instructions and how to handle the equipments in physics laboratory were

given to the students. The basic knowledge in physics was given to the students. The students were

learned and interacted with faculty about the subjects with much interest. Finally a test was conducted