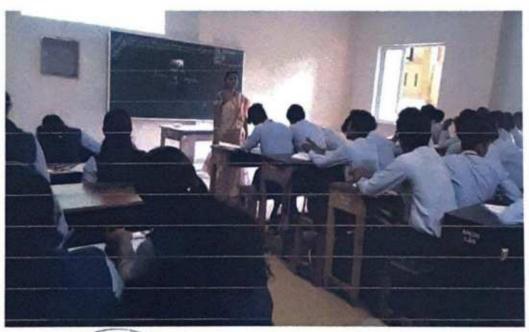

KALIYAKKAVILAI

DEPARTMENT OF PHYSICS

BRIDGECOURSE (2021-2022)

The Department of Physics conducted the bridge course for the students of 2021-2022 batch

for four days, from 6th September 2021 to 9th September 2021. Each day is divided into five sessions.

The sessions were handled by the staff of the Physics on first four days and the final day fully handled

by English department. Basics in physics and UG level physics syllabus were taught in physics

session. The laboratory instructions and how to handle the equipments in physics laboratory were

given to the students. The basic knowledge in physics was given to the students. The students were

learned and interacted with faculty about the subjects with much interest. Finally a test was conducted