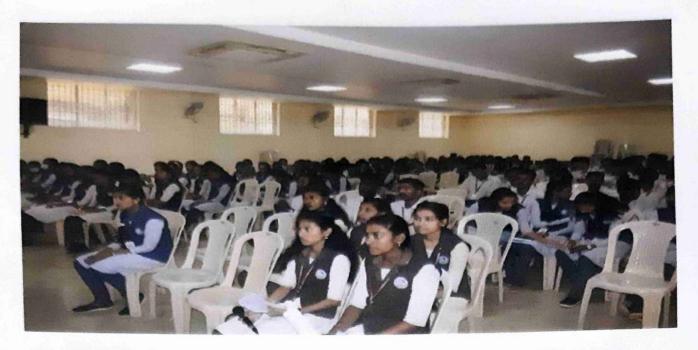

### **Celebration on World Book Day**

Date: 12/04/2023 Time: 11.15a.m

Venue: Seminar Hall-1

Books are a mirror of one's soul which enrich the mind and elevates the soul . Bishop Jerome Library, Nanjil Catholic College of Arts and Science organized a World Book Day Celebration on 12<sup>th</sup> April 2023 on 11.15 a.m.

The programme was started by the welcome address of Jesty Felsi.J (II.M.A.English) followed the presidential address by the Secretary Father Rev.Dr.Eckermens Michael and the Inaugural Address by the Principal,

Dr.A.Meenakshi Sundararajan, who convey the goal of inculcating good reading.

Dr.G.Rajesh Babu, HOD, Dept.of Business Administration was the Chief Guest. He motivate the students through valuable ideas for improving the reading habits and the benefits of using the library and the importance of World book day.

Quiz Competition and Elocution was conducted for the students and given the prizes to winners.

The programme ends with the vote of thanks by Dr.V.J.Hema Reji, Librarian.

Signature of the Organizer

LIBRARIAN
Nanjil Catholic College of Arts & Science
Kaliyakkavilai 629 153