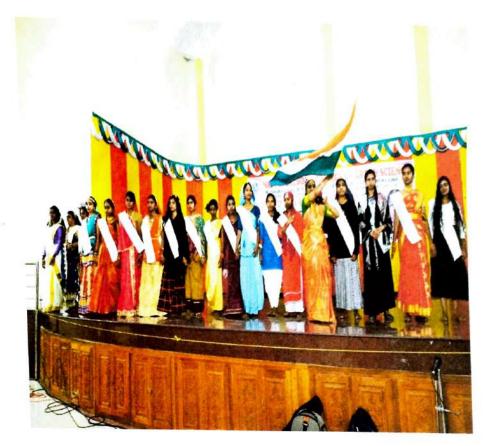

#### Report

The 9<sup>th</sup>college day celebrations of Nanjil Catholic College of Arts and Science, Kaliyakkavilai was held on 25/04/2023 in the college auditorium at 10.00 am. The program started with a prayer song and Tamil Thai Vaazthu. Dr. A. Meenakshi Sundararajan, Principal, NACCAS welcomed the gathering and read the annual report of the college. Rt. Rev.Msgr. S.Jesu Retnam, Contact person of Kuzhithurai Diocese gave the inaugural address. In his talk, he insisted to develop the quality of higher education, female eduation, hardwork, living for others. The College day address was then given by the Vice-Chancellor of M.S.University, Dr. N. Chandresekar. He appreciated the infrastructure and the development of the college. He motivated the students for reaching higher positions in the future. He also added that students must invest money in their studies.

Then felicitation was given by the secretary Rev.Fr.Dr.M. Eckermens Micheal. Following that, the students who got university ranks, who got 100% attendance and the staffs who got 100% pass percentage for their subject papers were honoured with prizes. Meanwhile, cultural programmes were given by the students of all departments. Finally, vote of thanks was given by the bursar of NACCAS Rev. Fr. A. Domi Lilil Raja. The programme ended with National Anthem by 2.00 pm.