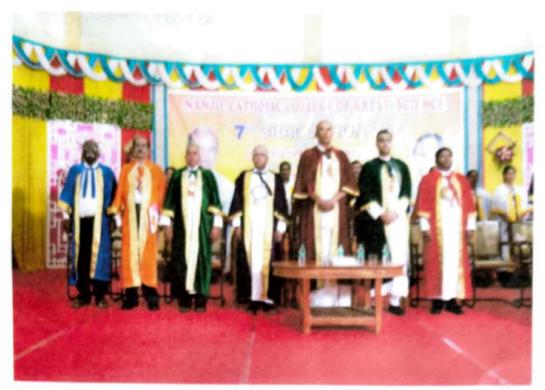

# Nanjil Catholic College of Arts and Science, Kaliyakkavilai 7<sup>th</sup> Graduation day

Nanjil Catholic College of Arts and Science celebrated its 7<sup>th</sup> Graduation Day on Saturday the 30<sup>th</sup> July 2022 in the college auditorium. The dignitaries Principal of the college is the head of various departments were ushered into the venue in an academic procession. The day started with Tamil Thai Vazthu by the college choir. The secretary of the college Rev. Fr. Dr. M Eckermens Michael welcomed the gathering.

The secretary of the college honoured the former Principals of the college Dr. V. Mangala Antony Surender, M.Sc., M.Phil., Ph.D., Dr. E. John Jothi Prakash, M.Sc., M.Phil., Ph.D. He also honoured Rt. Rev. Msgr. Jesu Retnam, Contact person, Diocese of Kuzhithurai, and Rev. Fr. R Augustine, Financial Administrator, Diocese of Kuzhithurai. At last Rev. Domi Lilil Raja, Bursar NACCAS delivered the vote of thanks and the function ended with the national Anthem.