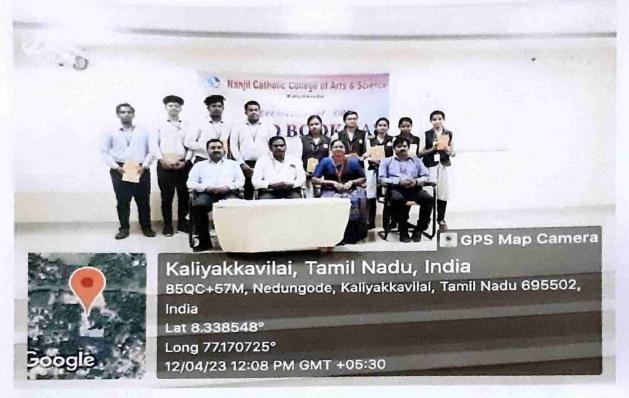

#### **By Library Advisory Committee**

Chief Guest: Dr.G.Rajesh Babu HOD, Dept.of Business Administration

Venue: Seminar Hall-1

Time:11.15 a.m. Date: 12.04.2023

#### **Organizing Committee**

President
Rev.Fr.Dr.M.Eckermens Michael
Secretary, NACCAS.

Chairperson Dr.A.Meenakshisundararajan Principal,NACCAS

Organizing Secretary Dr.V.J.Hema Reji Librarian

Dr.A.Meenakshi Sundararajan, who convey the goal of inculcating good reading.

Dr.G.Rajesh Babu, HOD, Dept.of Business Administration was the Chief Guest. He motivate the students through valuable ideas for improving the reading habits and the benefits of using the library and the importance of World book day.