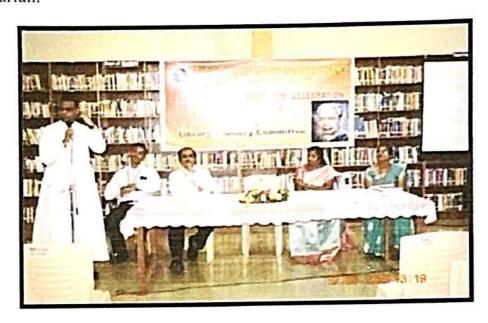

# CELEBRATION ON NATIONAL LIBRARIAN'S DAY'22

Organized by College Library in collaboration with IQAC

Date: 12/08/2022

Time: 12.45.p.m

Venue: Library

"Libraries store the energy that fuels the imagination. They open up windows to the world and inspire us to explore and achieve, and contribute to improving our quality of life." Books are a mirror of one's soul which enrich the mind and elevates the soul. Bishop Jerome Library, Nanjil Catholic College of Arts and Science organized a Celebration on National Librarian's Day on 12th August 2022 on 12.45 p.m.

The programme was started by the welcome address of Subi.S (II.M.A.English) followed the presidential address by the Secretary Father Rev.Dr.Eckermens Michael and the Inaugural Address by the Principal, Dr.A.Meenakshisundararajan, who convey the usage of libraries and role of Librarian.

Dr.V.Jeyakala, Librarian, Morning Star Polytechnic College was the Chief Guest. She motivate the students through valuable ideas for improving the reading habits and the benefits of using the library resources and the importance of National Librarian's Day.