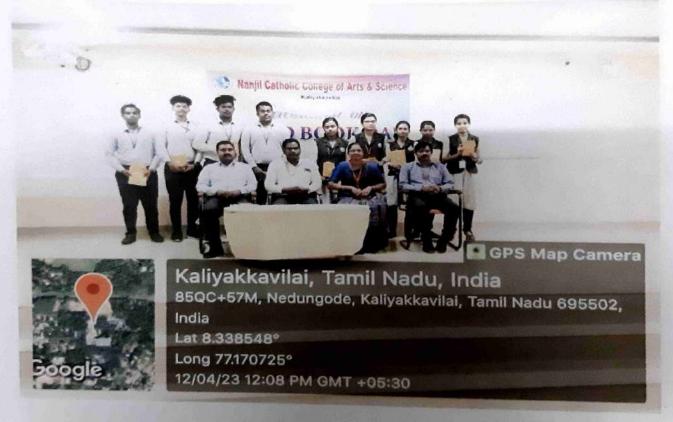

#### **By Library Advisory Committee**

Chief Guest: Dr.G.Rajesh Babu HOD, Dept.of Business Administration

Venue: Seminar Hall-1

Time:11.15 a.m. Date: 12.04.2023

#### **Organizing Committee**

President
Rev.Fr.Dr.M.Eckermens Michael
Secretary, NACCAS.

Chairperson Dr.A.Meenakshisundararajan Principal,NACCAS

Organizing Secretary Dr.V.J.Hema Reji Librarian

Dr.A.Meenakshi Sundararajan, who convey the goal of inculcating good reading.

Dr.G.Rajesh Babu, HOD, Dept.of Business Administration was the Chief Guest. He motivate the students through valuable ideas for improving the reading habits and the benefits of using the library and the importance of World book day.