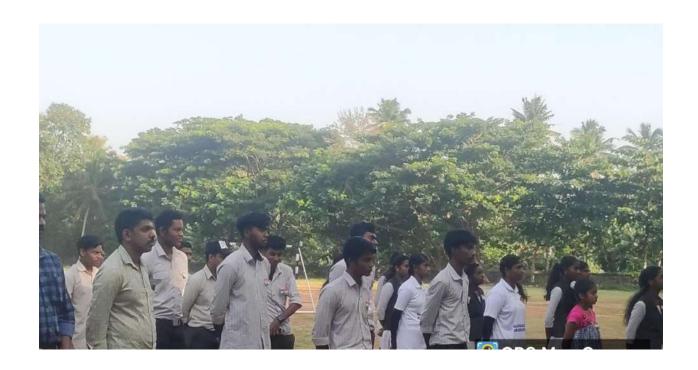

#### Report

The 9th college day celebrations of Nanjil Catholic College of Arts and Science, Kaliyakkavilai was held on 24/04/2023 in the playground at 9.00 am. The programme started with Tamil Thai Vaazthu. Mrs. Sajitha Sajan, Assistant Professor, Department of English welcomed the gathering. Presidential address was given by Rev.Fr. Dr.M. Eckermens Micheal. The programme was felicitated by the bursar, Rev. Fr. A. Domi Lilil Raja, and Dr. A. Meenakshi Sundararajan, Principal, NACCAS. The chief guest of the programme Dr. G. Annadurai, Registar in-charge of M.S. University gave the sports day address. Annual sports report was read by Mr. Ajin G.Farose, Physical director. At the end of the programme, prizes were distributed to the students who won in sports and game competitions held in the college. Rolling trophy was given to the physical education department. Dr. Adlin Jeba, Assistant Proffer of Tamil thanked the gathering. The programme ended with National Anthem.

# 9th SPORTS DAY

Date: 24-04-2023

Time: 9.00 a.m.

Venue: Dayground

#### **Program Schedule:**

❖ Tamilthai Vazhthu : Students

Welcome Address : Mrs. Sajitha Sajan

Asst. Prof., Dept. of English, NACCAS.

❖ Flag Hoisting : Chief Guest

❖ March Past Students

❖ Torch Bearing : University Winners