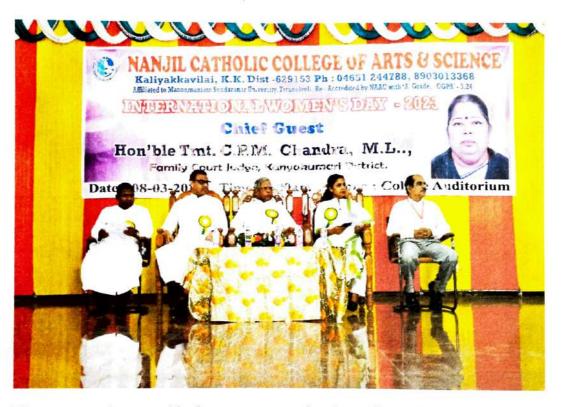

Women's Day 8<sup>th</sup> March 2023

Date: 08-03-2023 Time: 8.00am Venue: College Auditorum

"Innovation and Technology for gender equality"

# Chief Guest :

Tmt. C.P.M. Chandra, M.L..,
Family Court Judge, Kanyakumari District

#### **WOMENS CELL**

Nanjil Catholic College of Arts and Science, Kaliyakkavilai celebrated International Women's Day on 8th March, 2023.

The program began with the prayer song by the college choir. Dr. S