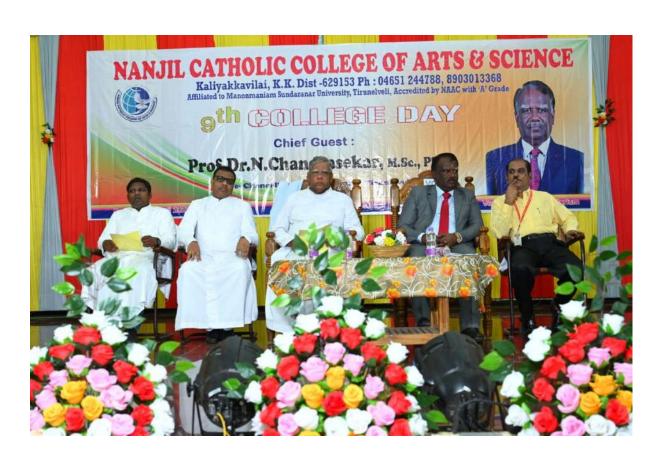

#### Report

The 9<sup>th</sup>college day celebrations of Nanjil Catholic College of Arts and Science, Kaliyakkavilai was held on 25/04/2023 in the college auditorium at 10.00 am. The program started with a prayer song and Tamil Thai Vaazthu. Dr. A. Meenakshi Sundararajan, Principal, NACCAS welcomed the gathering and read the annual report of the college. Rt. Rev.Msgr. S.Jesu Retnam, Contact person of Kuzhithurai Diocese gave the inaugural address. In his talk, he insisted to develop the quality of higher education, female eduation, hardwork, living for others. The College day address was then given by the Vice-Chancellor of M.S.University, Dr. N. Chandresekar. He appreciated the infrastructure and the development of the college. He motivated the students for reaching higher positions in the future. He also added that students must invest money in their studies.

Then felicitation was given by the secretary Rev.Fr.Dr.M. Eckermens Micheal. Following that, the students who got university ranks, who got 100% attendance and the staffs who got 100% pass percentage for their subject papers were honoured with prizes. Meanwhile, cultural programmes were given by the students of all departments. Finally, vote of thanks was given by the bursar of NACCAS Rev. Fr. A. Domi Lilil Raja. The programme ended with National Anthem by 2.00 pm.