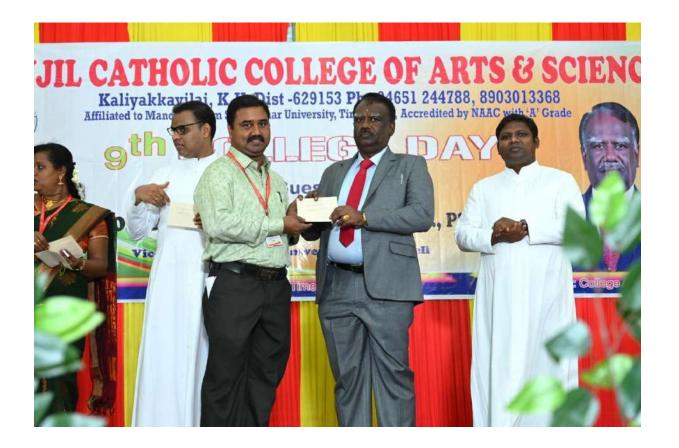

#### Report

The 9<sup>th</sup>college day celebrations of Nanjil Catholic College of Arts and Science, Kaliyakkavilai was held on 25/04/2023 in the college auditorium at 10.00 am. The program started with a prayer song and Tamil Thai Vaazthu. Dr. A. Meenakshi Sundararajan, Principal, NACCAS welcomed the gathering and read the annual report of the college. Rt. Rev.Msgr. S.Jesu Retnam, Contact person of Kuzhithurai Diocese gave the inaugural address. In his talk, he insisted to develop the quality of higher education, female eduation, hardwork, living for others. The College day address was then given by the Vice-Chancellor of M.S.University, Dr. N. Chandresekar. He appreciated the infrastructure and the development of the college. He motivated the students for reaching higher positions in the future. He also added that students must invest money in their studies.

Then felicitation was given by the secretary Rev.Fr.Dr.M. Eckermens Micheal. Following that, the students who got university ranks, who got 100% attendance and the staffs who got 100% pass percentage for their subject papers were honoured with prizes. Meanwhile, cultural programmes were given by the students of all departments. Finally, vote of thanks was given by the bursar of NACCAS Rev. Fr. A. Domi Lilil Raja. The programme ended with National Anthem by 2.00 pm.