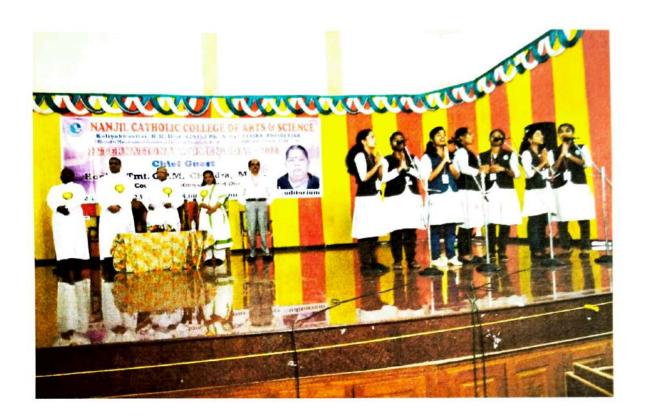

Women's Day 8<sup>th</sup> March 2023

Date: 08-03-2023 Time: 8.00am Venue: College Auditorum

"Innovation and Technology for gender equality"

# Chief Guest :

Tmt. C.P.M. Chandra, M.L..,
Family Court Judge, Kanyakumari District

# International Women's Day

Venue: College Auditorium

Date: 08-03-2023

# **Programme Schedule**

:

:

:

Prayer Song

: College Choir

Welcome Address

Rev.Fr.Dr.M.Eckermens Michael

Vote of thanks

Mrs.Sajitha Sajan.

Women's Cell Member, NACCAS