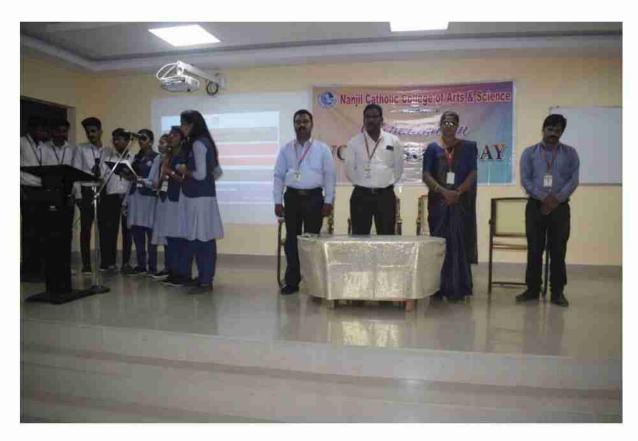

### CELEBRATION ON WORLD BOOK DAY -2023

### **Celebration on World Book Day**

### **Celebration on World Book Day**

Date: 12/04/2023 Time: 11.15a.m

Venue: Seminar Hall-1

Books are a mirror of one's soul which enrich the mind and elevates the soul . Bishop Jerome Library, Nanjil Catholic College of Arts and Science organized a World Book Day Celebration on 12<sup>th</sup> April 2023 on 11.15 a.m.

The programme was started by the welcome address of Jesty Felsi.J (II.M.A.English) followed the presidential address by the Secretary Father Rev.Dr.Eckermens Michael and the Inaugural Address by the Principal,

Dr.A.Meenakshi Sundararajan, who convey the goal of inculcating good reading.

Dr.G.Rajesh Babu, HOD, Dept.of Business Administration was the Chief Guest. He motivate the students through valuable ideas for improving the reading habits and the benefits of using the library and the importance of World book day.