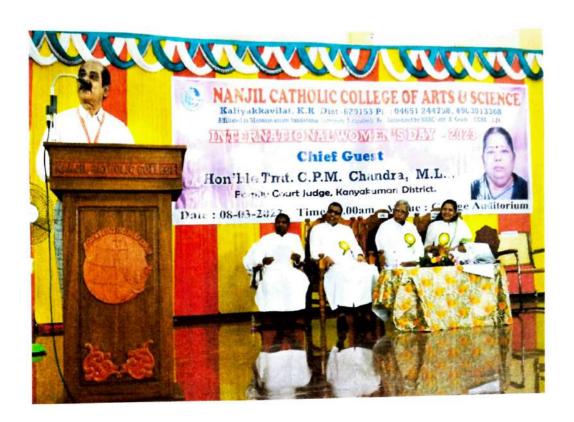

Women's Day 8<sup>th</sup> March 2023

Date: 08-03-2023 Time: 8.00am Venue: College Auditorum

"Innovation and Technology for gender equality"

# Chief Guest :

Tmt. C.P.M. Chandra, M.L..,
Family Court Judge, Kanyakumari District

Dr. A Meenakshi Sundararajan, Principal, NACCAS too expressed his happiness to see women achieve in all fields of life. Mrs. Sajitha Sajan, Assistant Professor of English thanked everyone on behalf of Women's cell, NACCAS.