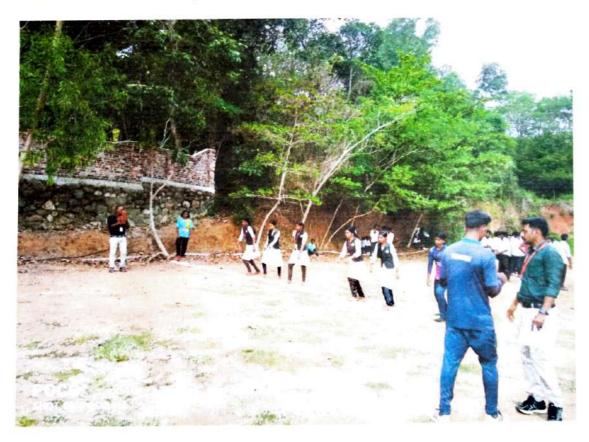

#### Report

The 9th college day celebrations of Nanjil Catholic College of Arts and Science, Kaliyakkavilai was held on 24/04/2023 in the playground at 9.00 am. The programme started with Tamil Thai Vaazthu. Mrs. Sajitha Sajan, Assistant Professor, Department of English welcomed the gathering. Presidential address was given by Rev.Fr. Dr.M. Eckermens Micheal. The programme was felicitated by the bursar, Rev. Fr. A. Domi Lilil Raja, and Dr. A. Meenakshi Sundararajan, Principal, NACCAS. The chief guest of the programme Dr. G. Annadurai, Registar in-charge of M.S. University gave the sports day address. Annual sports report was read by Mr. Ajin G.Farose, Physical director. At the end of the programme, prizes were distributed to the students who won in sports and game competitions held in the college. Rolling trophy was given to the physical education department. Dr. Adlin Jeba, Assistant Proffer of Tamil thanked the gathering. The programme ended with National Anthem.