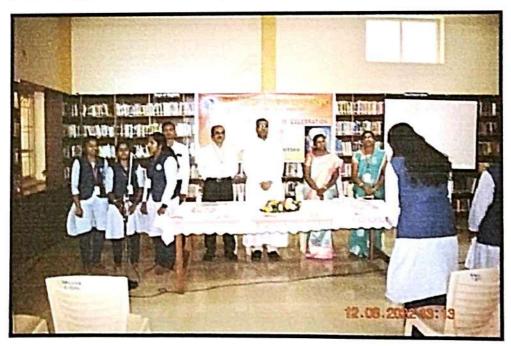

# CELEBRATION ON NATIONAL LIBRARIAN'S DAY'22

Organized by College Library in collaboration with IQAC

Date: 12/08/2022

Time: 12.45.p.m

Venue: Library

"Libraries store the energy that fuels the imagination. They open up windows to the world and inspire us to explore and achieve, and contribute to improving our quality of life." Books are a mirror of one's soul which enrich the mind and elevates the soul. Bishop Jerome Library, Nanjil Catholic College of Arts and Science organized a Celebration on National Librarian's Day on 12th August 2022 on 12.45 p.m.

The programme was started by the welcome address of Subi.S (II.M.A.English) followed the presidential address by the Secretary Father Rev.Dr.Eckermens Michael and the Inaugural Address by the Principal, Dr.A.Meenakshisundararajan, who convey the usage of libraries and role of Librarian.

Dr.V.Jeyakala, Librarian, Morning Star Polytechnic College was the Chief Guest. She motivate the students through valuable ideas for improving the reading habits and the benefits of using the library resources and the importance of National Librarian's Day.

Quiz Competition was conducted for the students and given the prizes to winners. The programme ends with the vote of thanks by Jesty Felsi.J, II M.A.English.

Signature of the Organizer

LIBRARIAN

Nanjil Catholic College of Arts & Science