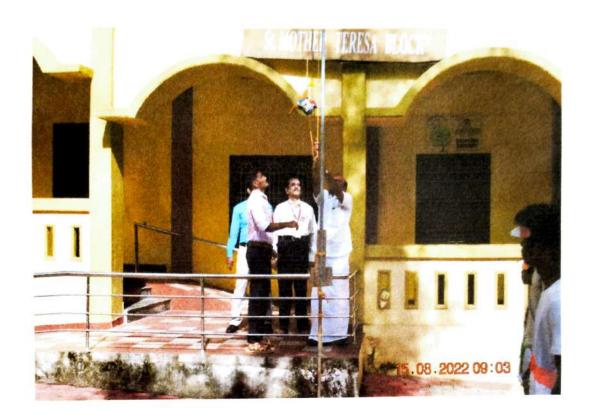

#### Report

The 76th Independance day celebrations of Nanjil Catholic College of Arts and Science, Kaliyakkavilai was held on 15/08/2023 at 7.00 am. The Secretaryof NACCAS, Rev. Fr. Dr. M. Eckermans Micheal inaugurated the programme. The programme started with Tamil Thai Vaazthu. Then our National flag was hoisted by the Secretary. Then the principal Dr. A. Meenakshi Sundararjan addressed the gathering. He commemorated the sacrifices made by millions of our freedom fighters, who had sacrificed their lives in the freedom struggle. Following that, staffs and students took the Independance day pledge read by Dr. Viju. Assistant Professor, Department of Physical Education and the programme ended with National Anthem by 7.45 am.