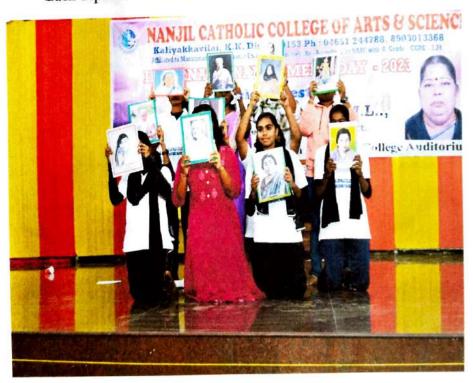

#### Report

The 9<sup>th</sup>college day celebrations of Nanjil Catholic College of Arts and Science, Kaliyakkavilai was held on 25/04/2023 in the college auditorium at 10.00 am. The program started with a prayer song and Tamil Thai Vaazthu. Dr. A. Meenakshi Sundararajan, Principal, NACCAS welcomed the gathering and read the annual report of the college. Rt. Rev.Msgr. S.Jesu Retnam, Contact person of Kuzhithurai Diocese gave the inaugural address. In his talk, he insisted to develop the quality of higher education, female eduation, hardwork, living for others. The College day address was then given by the Vice-Chancellor of M.S.University, Dr. N. Chandresekar. He appreciated the infrastructure and the development of the college. He motivated the students for reaching higher positions in the future. He also added that students must invest money in their studies.

Then felicitation was given by the secretary Rev.Fr.Dr.M. Eckermens Micheal. Following that, the students who got university ranks, who got 100% attendance and the staffs who got 100% pass percentage for their subject papers were honoured with prizes. Meanwhile, cultural programmes were given by the students of all departments. Finally, vote of thanks was given by the bursar of NACCAS Rev. Fr. A. Domi Lilil Raja. The programme ended with National Anthem by 2.00 pm.