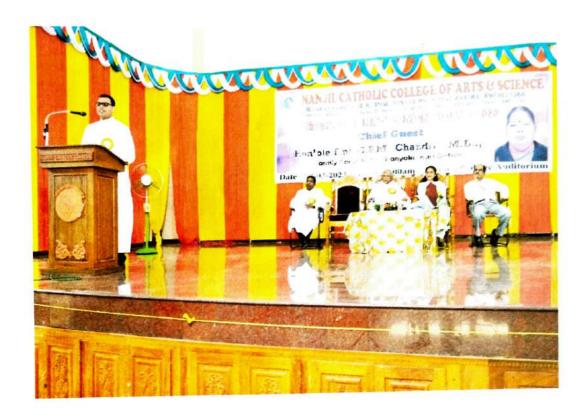

Special Guest

Dr. Tharahai Cuthbert

Tamilnadu Congress State General

Secretary

**Felicitations** 

Most.Rev.Fr.Jesu Retnam,

Contact Person

Diocese of Kuzhithurai

Rev. Fr. Dr. M Eckermens Michael, Secretary, NACCAS, felicitated the gathering through his thought provoking words and wished every women for their special day. Rev. Fr. A. Domi Lilil Raja, Bursar, NACCAS also talked on the social media and cyber crimes, she warned the girl students to be safe from such issues.