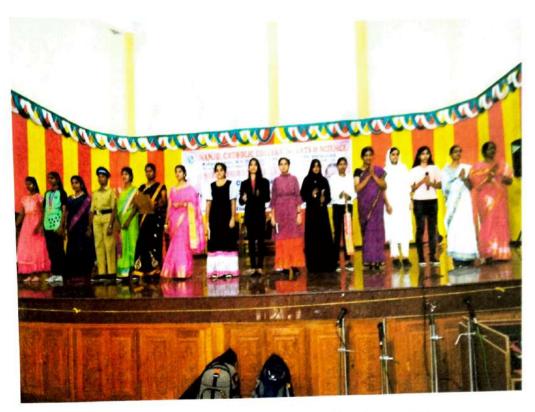

#### Report

The 9<sup>th</sup>college day celebrations of Nanjil Catholic College of Arts and Science, Kaliyakkavilai was held on 25/04/2023 in the college auditorium at 10.00 am. The program started with a prayer song and Tamil Thai Vaazthu. Dr. A. Meenakshi Sundararajan, Principal, NACCAS welcomed the gathering and read the annual report of the college. Rt. Rev.Msgr. S.Jesu Retnam, Contact person of Kuzhithurai Diocese gave the inaugural address. In his talk, he insisted to develop the quality of higher education, female eduation, hardwork, living for others. The College day address was then given by the Vice-Chancellor of M.S.University, Dr. N. Chandresekar. He appreciated the infrastructure and the development of the college. He motivated the students for reaching higher positions in the future. He also added that students must invest money in their studies.

Then felicitation was given by the secretary Rev.Fr.Dr.M. Eckermens Micheal. Following that, the students who got university ranks, who got 100% attendance and the staffs who got 100% pass percentage for their subject papers were honoured with prizes. Meanwhile, cultural programmes were given by the students of all departments. Finally, vote of thanks was given by the bursar of NACCAS Rev. Fr. A. Domi Lilil Raja. The programme ended with National Anthem by 2.00 pm.