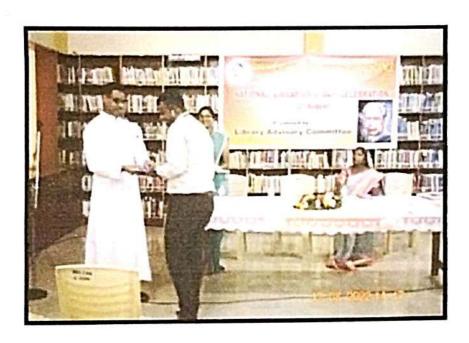

Quiz Competition was conducted for the students and given the prizes to winners. The programme ends with the vote of thanks by Jesty Felsi.J, II M.A.English.

Signature of the Organizer

LIBRARIAN

Nanjil Catholic College of Arts & Science