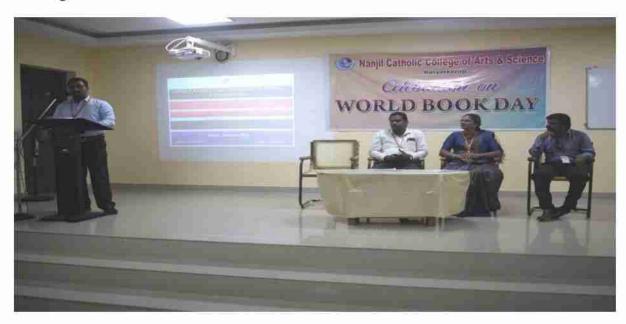

### CELEBRATION ON WORLD BOOK DAY -2023

### **Celebration on World Book Day**

### **Celebration on World Book Day**

Date: 12/04/2023 Time: 11.15a.m

Venue: Seminar Hall-1

Books are a mirror of one's soul which enrich the mind and elevates the soul . Bishop Jerome Library, Nanjil Catholic College of Arts and Science organized a World Book Day Celebration on 12<sup>th</sup> April 2023 on 11.15 a.m.

Dr.A.Meenakshi Sundararajan, who convey the goal of inculcating good reading.

Dr.G.Rajesh Babu, HOD, Dept.of Business Administration was the Chief Guest. He motivate the students through valuable ideas for improving the reading habits and the benefits of using the library and the importance of World book day.