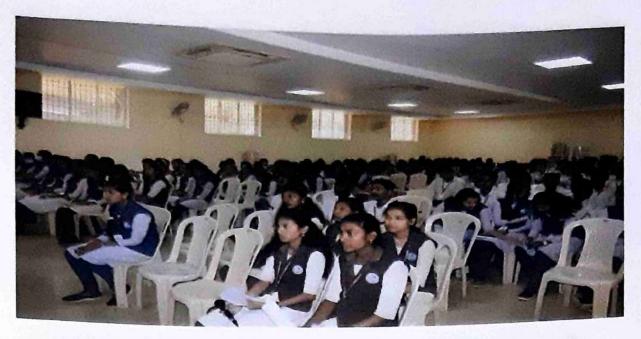

### **Celebration on World Book Day**

Date: 12/04/2023 Time: 11.15a.m

Venue: Seminar Hall-1

Books are a mirror of one's soul which enrich the mind and elevates the soul . Bishop Jerome Library, Nanjil Catholic College of Arts and Science organized a World Book Day Celebration on 12<sup>th</sup> April 2023 on 11.15 a.m.

The programme was started by the welcome address of Jesty Felsi.J (II.M.A.English) followed the presidential address by the Secretary Father Rev.Dr.Eckermens Michael and the Inaugural Address by the Principal,

Dr.A.Meenakshi Sundararajan, who convey the goal of inculcating good reading.

Dr.G.Rajesh Babu, HOD, Dept.of Business Administration was the Chief Guest. He motivate the students through valuable ideas for improving the reading habits and the benefits of using the library and the importance of World book day.

Quiz Competition and Elocution was conducted for the students and given the prizes to winners.

The programme ends with the vote of thanks by Dr.V.J.Hema Reji, Librarian.

Signature of the Organizer

LIBRARIAN
Nanjil Catholic College of Arts & Science
Kaliyakkavilai 629 153