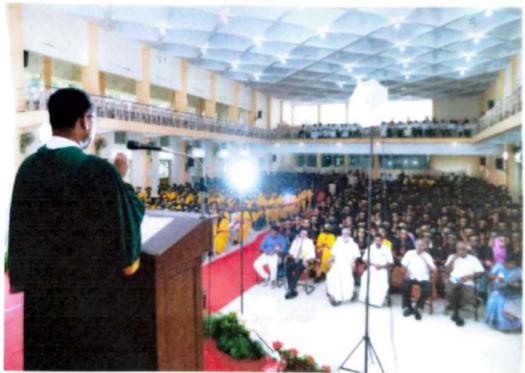

#### Report

The 9<sup>th</sup>college day celebrations of Nanjil Catholic College of Arts and Science, Kaliyakkavilai was held on 25/04/2023 in the college auditorium at 10.00 am. The program started with a prayer song and Tamil Thai Vaazthu. Dr. A. Meenakshi Sundararajan, Principal, NACCAS welcomed the gathering and read the annual report of the college. Rt. Rev.Msgr. S.Jesu Retnam, Contact person of Kuzhithurai Diocese gave the inaugural address. In his talk, he insisted to develop the quality of higher education, female eduation, hardwork, living for others. The College day address was then given by the Vice-Chancellor of M.S.University, Dr. N. Chandresekar. He appreciated the infrastructure and the development of the college. He motivated the students for reaching higher positions in the future. He also added that students must invest money in their studies.

Then felicitation was given by the secretary Rev.Fr.Dr.M. Eckermens Micheal. Following that, the students who got university ranks, who got 100% attendance and the staffs who got 100% pass percentage for their subject papers were honoured with prizes. Meanwhile, cultural programmes were given by the students of all departments. Finally, vote of thanks was given by the bursar of NACCAS Rev. Fr. A. Domi Lilil Raja. The programme ended with National Anthem by 2.00 pm.