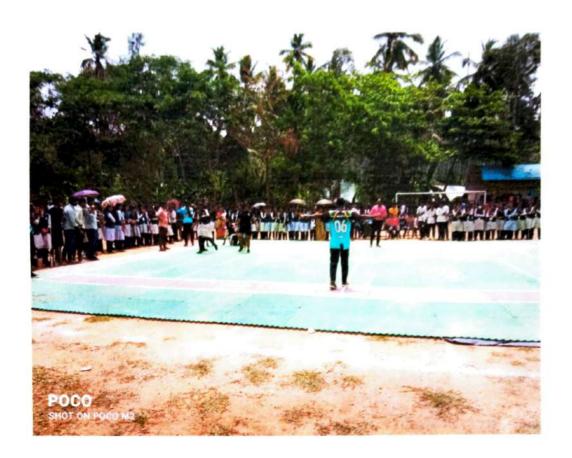

#### Report

The 9th college day celebrations of Nanjil Catholic College of Arts and Science, Kaliyakkavilai was held on 24/04/2023 in the playground at 9.00 am. The programme started with Tamil Thai Vaazthu. Mrs. Sajitha Sajan, Assistant Professor, Department of English welcomed the gathering. Presidential address was given by Rev.Fr. Dr.M. Eckermens Micheal. The programme was felicitated by the bursar, Rev. Fr. A. Domi Lilil Raja, and Dr. A. Meenakshi Sundararajan, Principal, NACCAS. The chief guest of the programme Dr. G. Annadurai, Registar in-charge of M.S. University gave the sports day address. Annual sports report was read by Mr. Ajin G.Farose, Physical director. At the end of the programme, prizes were distributed to the students who won in sports and game competitions held in the college. Rolling trophy was given to the physical education department. Dr. Adlin Jeba, Assistant Proffer of Tamil thanked the gathering. The programme ended with National Anthem.