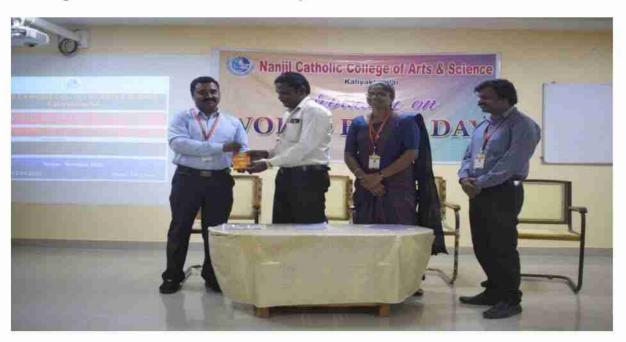

### CELEBRATION ON WORLD BOOK DAY -2023

### **Celebration on World Book Day**

Quiz Competition and Elocution was conducted for the students and given the prizes to winners.

The programme ends with the vote of thanks by Dr.V.J.Hema Reji, Librarian.

Signature of the Organizer

LIBRARIAN
Nanjil Catholic College of Arts & Science
Kaliyakkavilai 629 153