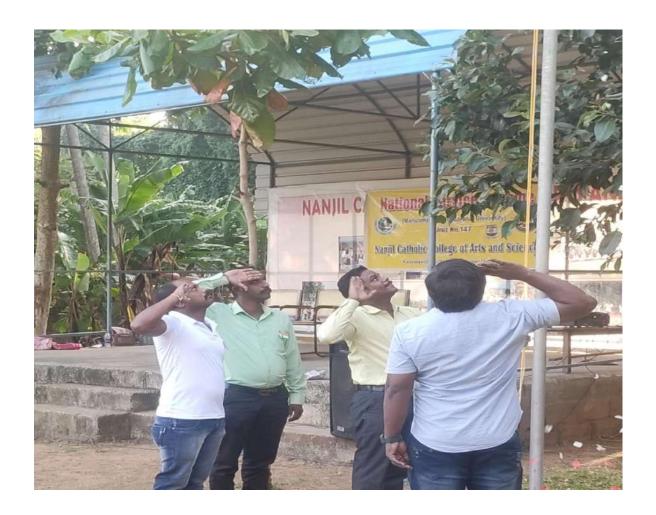

#### Report

The 76th Independance day celebrations of Nanjil Catholic College of Arts and Science, Kaliyakkavilai was held on 15/08/2023 at 7.00 am. The Secretaryof NACCAS, Rev. Fr. Dr. M. Eckermans Micheal inaugurated the programme. The programme started with Tamil Thai Vaazthu. Then our National flag was hoisted by the Secretary. Then the principal Dr. A. Meenakshi Sundararjan addressed the gathering. He commemorated the sacrifices made by millions of our freedom fighters, who had sacrificed their lives in the freedom struggle. Following that, staffs and students took the Independance day pledge read by Dr. Viju. Assistant Professor, Department of Physical Education and the programme ended with National Anthem by 7.45 am.

# **15-08-2023**

Tamil Thai Vazhthu : College Choir

Welcome Address : Adlin Jeba. R

(Assist. Professor, Dept of Tamil)

Flag Hoisting : Rev Fr. Dr. M. Eckermens Micheal

Flag Song : Choir, Dept. of English

Oath Taking : Mr. Barath( III Physical Education)