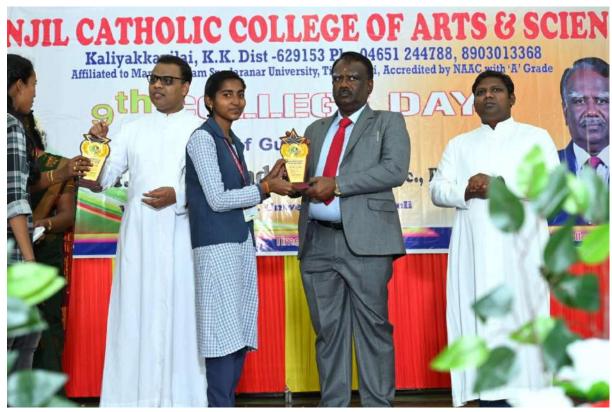

#### Report

The 9<sup>th</sup>college day celebrations of Nanjil Catholic College of Arts and Science, Kaliyakkavilai was held on 25/04/2023 in the college auditorium at 10.00 am. The program started with a prayer song and Tamil Thai Vaazthu. Dr. A. Meenakshi Sundararajan, Principal, NACCAS welcomed the gathering and read the annual report of the college. Rt. Rev.Msgr. S.Jesu Retnam, Contact person of Kuzhithurai Diocese gave the inaugural address. In his talk, he insisted to develop the quality of higher education, female eduation, hardwork, living for others. The College day address was then given by the Vice-Chancellor of M.S.University, Dr. N. Chandresekar. He appreciated the infrastructure and the development of the college. He motivated the students for reaching higher positions in the future. He also added that students must invest money in their studies.

Then felicitation was given by the secretary Rev.Fr.Dr.M. Eckermens Micheal. Following that, the students who got university ranks, who got 100% attendance and the staffs who got 100% pass percentage for their subject papers were honoured with prizes. Meanwhile, cultural programmes were given by the students of all departments. Finally, vote of thanks was given by the bursar of NACCAS Rev. Fr. A. Domi Lilil Raja. The programme ended with National Anthem by 2.00 pm.