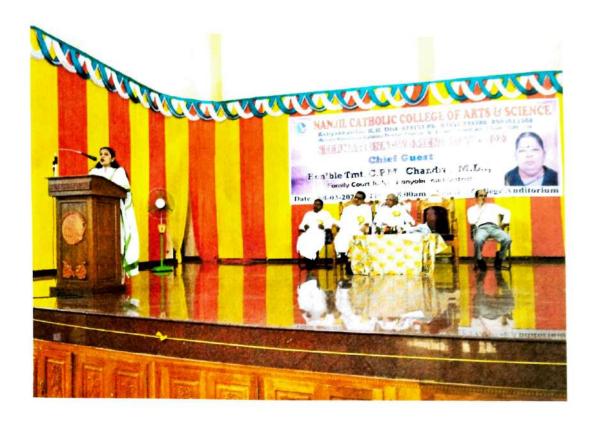

Women's Day 8<sup>th</sup> March 2023

Date: 08-03-2023 Time: 8.00am Venue: College Auditorum

"Innovation and Technology for gender equality"

# Chief Guest :

Tmt. C.P.M. Chandra, M.L..,
Family Court Judge, Kanyakumari District

Secretary, NACCAS

Introducing the Chief Guest

Adv.S.Stanly Casmic Sundar,

Member, Governing Body

Chief Guest Address

Tmt.C.P.M.Chandra, M.L..,

Family Court Judge, kanniyakumari

District

Special Guest

Dr. Tharahai Cuthbert

Tamilnadu Congress State General

Secretary

**Felicitations** 

Most.Rev.Fr.Jesu Retnam,

Contact Person

Diocese of Kuzhithurai