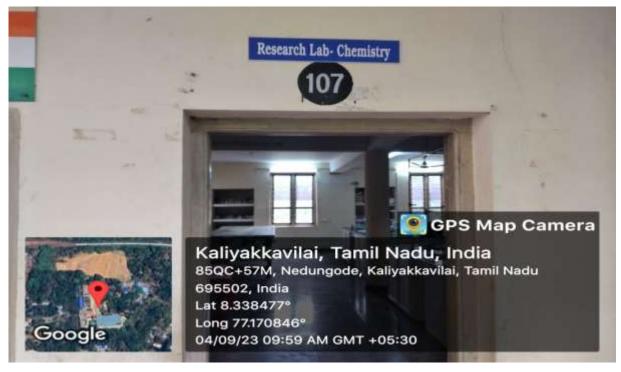

1



## III Bcom A1



## I Bcom A2



## II Bcom A2



## III Bcom A2



## I M.com



## II M.com



## **Research Scholars Room**



## Department of Physical Education Staff Room



## I Bsc Physical Education



## II Bsc Physical Education



## III Bsc Physical Education



# Department of BBA I BBA



#### II BBA



#### III BBA



Nedungode, Kaliyakkavilai, Tamil Nadu 695502, India

Latitude 8.3380672°

Local 03:46:59 PM GMT 10:16:59 AM

Longitude 77.170816°

Altitude 0 meters Wednesday, 11-08-2021

## **Department Of Chemistry STAFF ROOM**





#### I B.SC. CHEMISTRY





#### II B.SC. CHEMISTRY





#### III B.SC. CHEMISTRY





#### I M.SC. CHEMISTRY





#### II M.Sc. Chemistry





#### **UG LAB CHEMISTRY**





#### **PG LAB CHEMISTRY**





#### **RESEARCH LAB CHEMISTRY**





## **DEPARTMENT OF ZOOLOGY**

#### **Staff Room**



#### I BSc Zoology





#### II BSc Zoology





#### III BSc Zoology





#### **Zoology Lab**





#### **DEPARTMENT OF PHYSICS**

Staff Room - No. 59



## I B.Sc. Physics-Classroom





## II B.Sc. Physics - Classroom





#### **III B.Sc. Physics - Classroom**





## I M.Sc. Physics - Classroom





#### **II M.Sc. Physics- Classroom**





#### **UG Lab – N0.48**



#### **PG Lab- N0.36**





#### Research Lab - N0.37







# Department of Social Work (MSW) Staff room





#### I MSW class room



## II MSW-A (HR class room)



## II MSW-B (M&P class room)



## Department of Computer Science Staff Room



## I B.Sc. Computer Science





## II B.Sc. Computer Science





## III B.Sc. Computer Science





## I M.Sc. Compute