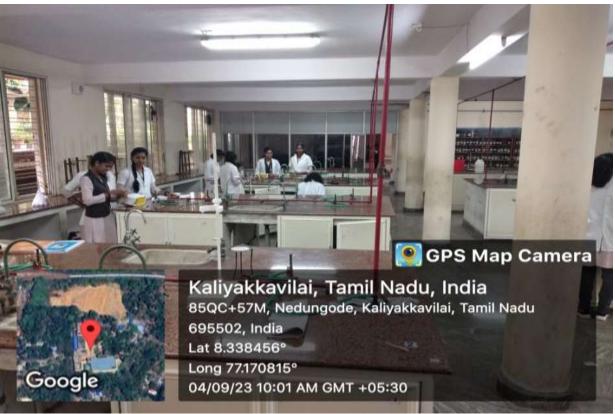

## I Bcom A1



## II Bcom A1



## III Bcom A1



## I Bcom A2



## II Bcom A2



## III Bcom A2



## I M.com



## II M.com



## **Research Scholars Room**



## Department of Physical Education Staff Room



## I Bsc Physical Education



## II Bsc Physical Education



## III Bsc Physical Education



# Department of BBA I BBA



#### II BBA



#### III BBA



Nedungode, Kaliyakkavilai, Tamil Nadu 695502, India

Latitude 8.3380672°

Local 03:46:59 PM GMT 10:16:59 AM

Longitude 77.170816°

Altitude 0 meters Wednesday, 11-08-2021

## **Department Of Chemistry STAFF ROOM**





#### I B.SC. CHEMISTRY





#### II B.SC. CHEMISTRY





#### III B.SC. CHEMISTRY





#### I M.SC. CHEMISTRY





#### II M.Sc. Chemistry





#### **UG LAB CHEMISTRY**





#### **PG LAB CHEMISTRY**





#### **RESEARCH LAB CHEMISTRY**





## **DEPARTMENT OF ZOOLOGY**

#### **Staff Room**



#### I BSc Zoology





#### II BSc Zoology





#### III BSc Zoology





#### **Zoology Lab**





#### **DEPARTMENT OF PHYSICS**

Staff Room - No. 59



## I B.Sc. Physics-Classroom





## II B.Sc. Physics - Classroom





#### **III B.Sc. Physics - Classroom**





## I M.Sc. Physics - Classroom





#### **II M.Sc. Physics- Classroom**





#### **UG Lab – N0.48**



#### **PG Lab- N0.36**





#### Research Lab - N0.37







# Department of Social Work (MSW) Staff room





#### I MSW class room



## II MSW-A (HR class room)



## II MSW-B (M&P class room)



## Department of Computer Science Staff Room



## I B.Sc. Computer Science





## II B.Sc. Computer Science





## III B.Sc. Compu