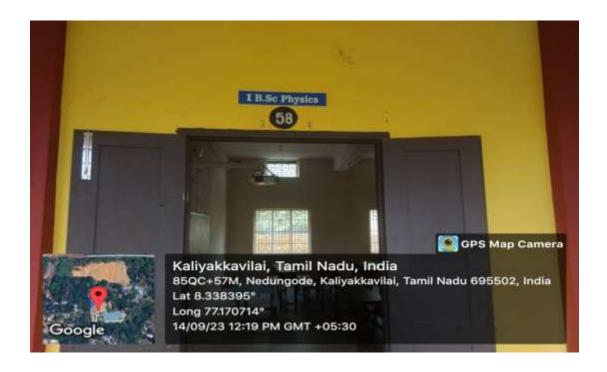

on



## III Bsc Physical Education



# Department of BBA I BBA



#### II BBA



#### III BBA



Nedungode, Kaliyakkavilai, Tamil Nadu 695502, India

Latitude 8.3380672°

Local 03:46:59 PM GMT 10:16:59 AM

Longitude 77.170816°

Altitude 0 meters Wednesday, 11-08-2021

## **Department Of Chemistry STAFF ROOM**





#### I B.SC. CHEMISTRY





#### II B.SC. CHEMISTRY





#### III B.SC. CHEMISTRY





#### I M.SC. CHEMISTRY





#### II M.Sc. Chemistry





#### **UG LAB CHEMISTRY**





#### **PG LAB CHEMISTRY**





#### **RESEARCH LAB CHEMISTRY**





## **DEPARTMENT OF ZOOLOGY**

#### **Staff Room**



#### I BSc Zoology





#### II BSc Zoology





#### III BSc Zoology





#### **Zoology Lab**





#### **DEPARTMENT OF PHYSICS**

Staff Room - No. 59



## I B.Sc. Physics-Classroom





## II B.Sc. Physics - Classroom





#### **III B.Sc. Physics - Classroom**





## I M.Sc. Physics - Classroom





#### **II M.Sc. Physics- Classroom**





#### **UG Lab – N0.48**



#### **PG Lab- N0.36**





#### Research Lab - N0.37







# Department of Social Work (MSW) Staff room





#### I MSW class room



## II MSW-A (HR class room)



## II MSW-B (M&P class room)



## Department of Computer Science Staff Room



## I B.Sc. Computer Science





## II B.Sc. Computer Science





## III B.Sc. Computer Science





## I M.Sc. Computer Science





## II M.Sc. Computer Science





## **UG Computer Science Lab**





## **PG Computer Science Lab**





## Research Lab – Computer Science





**Server Room**