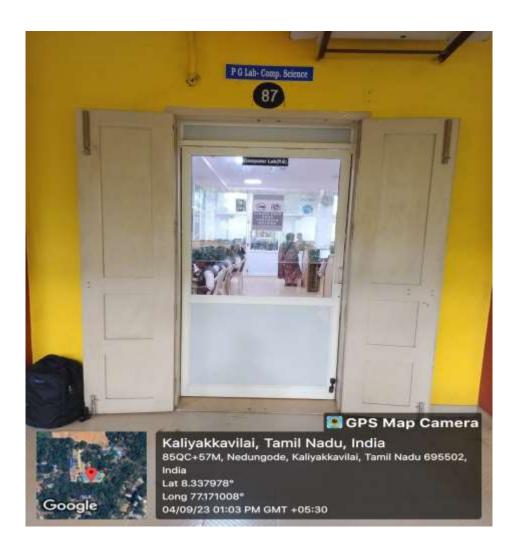

c Zoology





#### **Zoology Lab**





#### **DEPARTMENT OF PHYSICS**

Staff Room - No. 59



## I B.Sc. Physics-Classroom





## II B.Sc. Physics - Classroom





#### **III B.Sc. Physics - Classroom**





## I M.Sc. Physics - Classroom





#### **II M.Sc. Physics- Classroom**





#### **UG Lab – N0.48**



#### **PG Lab- N0.36**





#### Research Lab - N0.37







# Department of Social Work (MSW) Staff room





#### I MSW class room



## II MSW-A (HR class room)



## II MSW-B (M&P class room)



## Department of Computer Science Staff Room



## I B.Sc. Computer Science





## II B.Sc. Computer Science





## III B.Sc. Computer Science





## I M.Sc. Computer Science





## II M.Sc. Computer Science





## **UG Computer Science Lab**





## **PG Computer Science Lab**





## Research Lab – Computer Science





**Server Room**