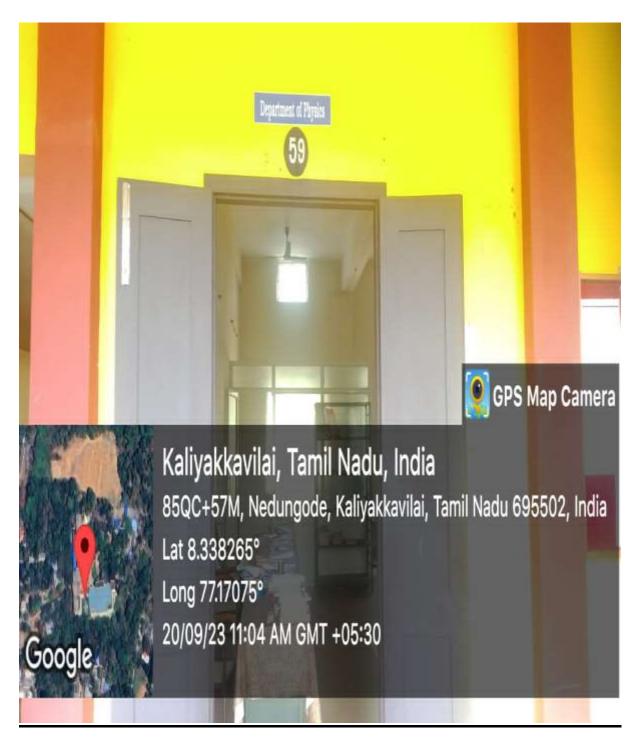

on



## II Bsc Physical Education



## III Bsc Physical Education



# Department of BBA I BBA



#### II BBA



#### III BBA



Nedungode, Kaliyakkavilai, Tamil Nadu 695502, India

Latitude 8.3380672°

Local 03:46:59 PM GMT 10:16:59 AM

Longitude 77.170816°

Altitude 0 meters Wednesday, 11-08-2021

## **Department Of Chemistry STAFF ROOM**





#### I B.SC. CHEMISTRY





#### II B.SC. CHEMISTRY





#### III B.SC. CHEMISTRY





#### I M.SC. CHEMISTRY





#### II M.Sc. Chemistry





#### **UG LAB CHEMISTRY**





#### **PG LAB CHEMISTRY**





#### **RESEARCH LAB CHEMISTRY**





## **DEPARTMENT OF ZOOLOGY**

#### **Staff Room**



#### I BSc Zoology





#### II BSc Zoology





#### III BSc Zoology





#### **Zoology Lab**





#### **DEPARTMENT OF PHYSICS**

Staff Room - No. 59



## I B.Sc. Physics-Classroom





## II B.Sc. Physics - Classroom





#### **III B.Sc. Physics - Classroom**





## I M.Sc. Physics - Classroom





#### **II M.Sc. Physics- Classroom**





#### **UG Lab – N0.48**



#### **PG Lab- N0.36**





#### Research Lab - N0.37







# Department of Social Work (MSW) Staff room





#### I MSW class room



## II MSW-A (HR class room)



## II MSW-B (M&P class room)



## Department of Computer Science Staff Room



## I B.Sc. Computer Science





## II B.Sc. Computer Science





## III B.Sc. Computer Science





## I M.Sc. Computer Science





## II M.Sc. Computer Science





## **UG Computer Science Lab**





## **PG Computer Science Lab**





## Research Lab – Computer Science





**Server Room**