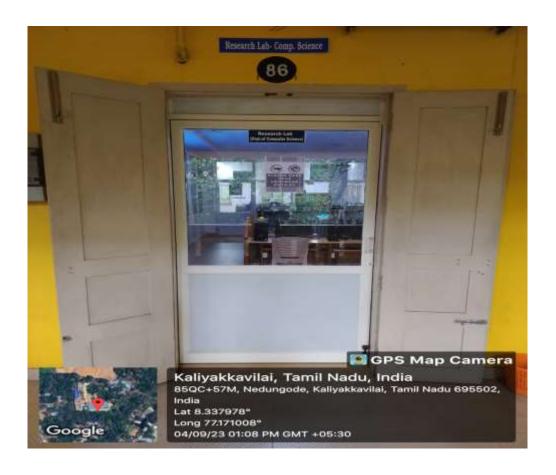

#### **DEPARTMENT OF PHYSICS**

Staff Room - No. 59



## I B.Sc. Physics-Classroom





## II B.Sc. Physics - Classroom





#### **III B.Sc. Physics - Classroom**





## I M.Sc. Physics - Classroom





#### **II M.Sc. Physics- Classroom**





#### **UG Lab – N0.48**



#### **PG Lab- N0.36**





#### Research Lab - N0.37







# Department of Social Work (MSW) Staff room





#### I MSW class room



## II MSW-A (HR class room)



## II MSW-B (M&P class room)



## Department of Computer Science Staff Room



## I B.Sc. Computer Science





## II B.Sc. Computer Science





## III B.Sc. Computer Science





## I M.Sc. Computer Science





## II M.Sc. Computer Science





## **UG Computer Science Lab**





## **PG Computer Science Lab**





## Research Lab – Computer Science





**Server Room**