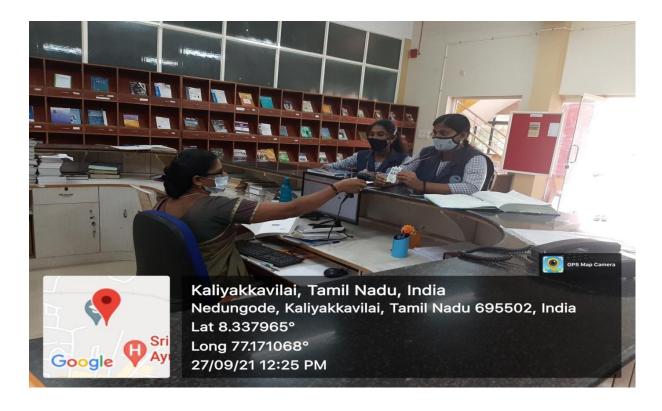

## Nanjil Catholic college of Arts & Science, Kaliyakkavilai

## **LIBRARY**



#### RECEPTION/ LIBRARIAN CABIN/ JOURNAL RACK



#### **READING AREA- 250 Seats**









### **CIRCULATION SECTION / BOOK ISSUE**



#### **BOOK RETURN**





#### **JOURNAL RACK**



#### **REFERENCE SECTION**



#### **NEW BOOKS ARRIVALS RACK**



#### **JOURNALS - BACK VOLUMES SECTION**



#### **BOOK BANK SECTION**



#### **P.G.REFERENCE**



#### **RESEARCH REFERENCE**



#### **E-LIBRARY**





## **Web OPAC Facility**





#### **CAMERA FACILITY**





#### **BULLETIN BOARD**



## Nanjil Catholic College of Arts and ScienceKaliyakkavilai

IT Infrastructure for teaching methodology DEPARTMENT OF ENGLISH



#### **DEPARTMENT OF MATHEMATICS**











#### **PHYSICS**









#### **CHEMISTRY**









#### **COMPUTER**





#### **ZOOLOGY**







#### PHYSICAL EDUCATION



#### **BBA**







#### **COMMERCE**















#### **MSW**



# NANJIL CATHOLIC COLLEGE OF ARTS AND SCIENCE KALIYAKKAVILAI WIFI ADAPTERS IN THE CAMPUS