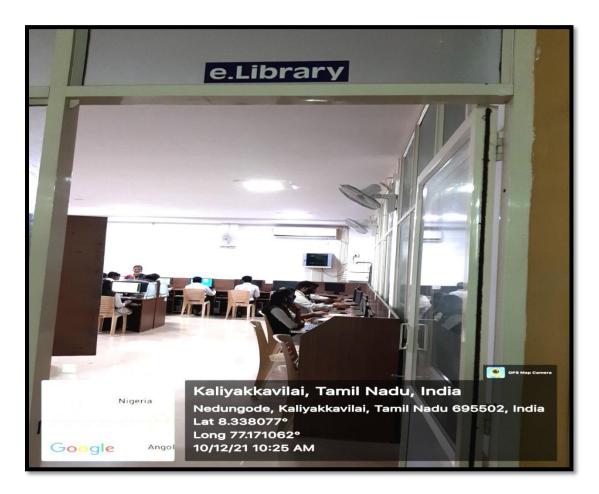

## Nanjil Catholic college of Arts & Science, Kaliyakkavilai

## **LIBRARY**



#### RECEPTION/ LIBRARIAN CABIN/ JOURNAL RACK



#### **READING AREA- 250 Seats**









### **CIRCULATION SECTION / BOOK ISSUE**



#### **BOOK RETURN**





#### **JOURNAL RACK**



#### **REFERENCE SECTION**



#### **NEW BOOKS ARRIVALS RACK**



#### **JOURNALS - BACK VOLUMES SECTION**



#### **BOOK BANK SECTION**



#### **P.G.REFERENCE**



#### **RESEARCH REFERENCE**



#### **E-LIBRARY**





## **Web OPAC Facility**





#### **CAMERA FACILITY**





#### **BULLETIN BOARD**



## Nanjil Catholic College of Arts and ScienceKaliyakkavilai

IT Infrastructure for teaching methodology DEPARTMENT OF ENGLISH



#### **DEPARTMENT OF MATHEMATICS**











#### **PHYSICS**









#### **CHEMISTRY**









#### **COMPUTER**





#### **ZOOLOGY**







#### PHYSICAL EDUCATION



#### **BBA**







#### **COMMERCE**















#### **MSW**



# NANJIL CATHOLIC COLLEGE OF ARTS AND SCIENCE KALIYAKKAVILAI WIFI ADAPTERS IN THE CAMPUS

Department of English



**Department of Physics** 



#### Department of chemistry



#### Department of computer science



zoology





**Department of Commerce** 



Department of MSW