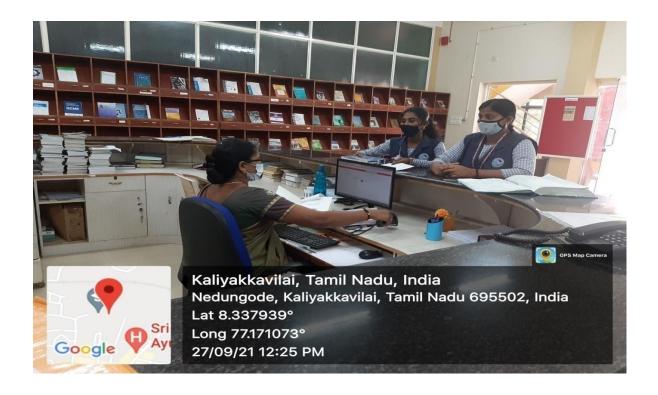

## Nanjil Catholic college of Arts & Science, Kaliyakkavilai

## **LIBRARY**



#### RECEPTION/ LIBRARIAN CABIN/ JOURNAL RACK



#### **READING AREA- 250 Seats**









### **CIRCULATION SECTION / BOOK ISSUE**



#### **BOOK RETURN**





#### **JOURNAL RACK**



#### **REFERENCE SECTION**



#### **NEW BOOKS ARRIVALS RACK**



#### **JOURNALS - BACK VOLUMES SECTION**



#### **BOOK BANK SECTION**



#### **P.G.REFERENCE**



#### **RESEARCH REFERENCE**



#### **E-LIBRARY**





## **Web OPAC Facility**





#### **CAMERA FACILITY**





#### **BULLETIN BOARD**



## Nanjil Catholic College of Arts and ScienceKaliyakkavilai

IT Infrastructure for teaching methodology DEPARTMENT OF ENGLISH



#### **DEPARTMENT OF MATHEMATICS**











#### **PHYSICS**









#### **CHEMISTRY**









#### **COMPUTER**





#### **ZOOLOGY**







#### PHYSICAL EDUCATION



#### **BBA**







#### **COMMERCE**















#### **MSW**



# NANJIL CATHOLIC COLLEGE OF ARTS AND SCIENCE KALIYAKKAVILAI WIFI