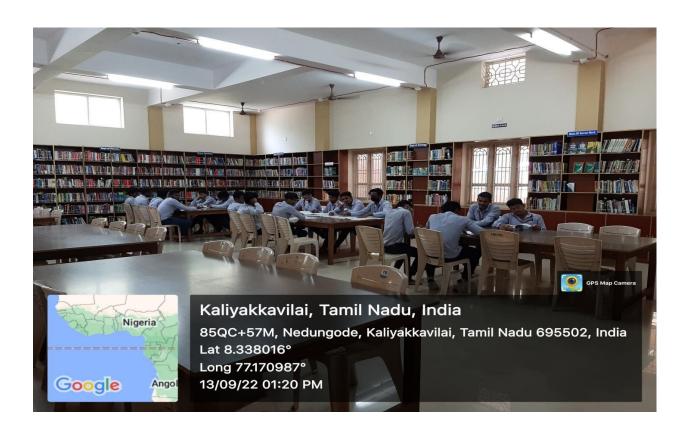

## Nanjil Catholic college of Arts & Science, Kaliyakkavilai

## **LIBRARY**



#### RECEPTION/ LIBRARIAN CABIN/ JOURNAL RACK



#### **READING AREA- 250 Seats**









### **CIRCULATION SECTION / BOOK ISSUE**



#### **BOOK RETURN**





#### **JOURNAL RACK**



#### **REFERENCE SECTION**



#### **NEW BOOKS ARRIVALS RACK**



#### **JOURNALS - BACK VOLUMES SECTION**



#### **BOOK BANK SECTION**



#### **P.G.REFERENCE**



#### **RESEARCH REFERENCE**



#### **E-LIBRARY**





## **Web OPAC Facility**





#### **CAMERA FACILITY**





#### **BULLETIN BOARD**



## Nanjil Catholic College of Arts and ScienceKaliyakkavilai

IT Infrastructure for teaching methodology DEPARTMENT OF ENGLISH



#### **DEPARTMENT OF MATHEMATICS**











#### **PHYSICS**









#### **CHEMISTRY**









#### **COMPUTER**





#### **ZOOLOGY**







#### PHYSICAL EDUCATION



#### **BBA**







#### **COMMERCE**















#### **MSW**



# NANJIL CATHOLIC CO