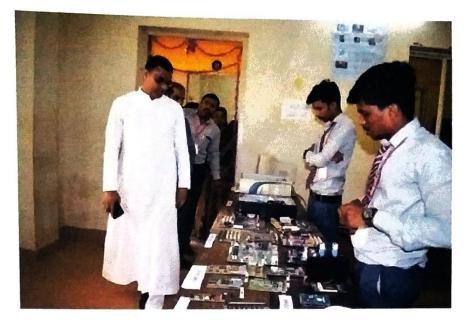

Apart from a variety of computer devices and parts, working and non-working models created by our students were also exhibited.

Meantime in the PG and research labs, our students demonstrated the parts of computers and how to assemble them. All the second year UG students of our college participated in the exhibition which added a deeper insight to the subject "Computers for Digital Era".

#### Tech Expo'22

The Department of Computer Science organized "Tech Expo'22" Technical Exhibition on 5/5/2022, in the Computer Science Lab with the department students. Rev. Fr. Dr. M. Eckermens Michael, Secretary & Correspondent, NACCAS and Dr. A. Meenakshisundararajan, Principal, NACCAS were the chief guest of the day. The programme started with Ribbon cutting at 10.00 am. The students from all UG and PG classes of the department actively participated in the exhibition. They presented various interesting items which were related to computer Hardware and Software like processor models, E-waste arts, Driving drowsiness identification, Playing song based on Face Emotion and Game making using programming languages, etc., Our Honorable Chief Guests along with the Head of the Department visited the entire exhibition and gathered details from the respective students about each of their models. The exhibition was open to all the II UG Arts and Science students of our college and they gave positive feedback. In the end, the principal sir congratulated the department faculties and students.