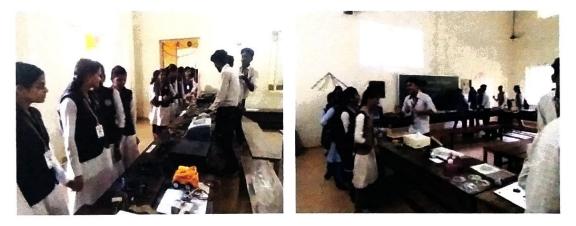

Apart from a variety of computer devices and parts, working and non-working models created by our students were also exhibited.

Meantime in the PG and research labs, our students demonstrated the parts of computers and how to assemble them. All the second year UG students of our college participated in the exhibition which added a deeper insight to the subject "Computers for Digital Era".

#### Tech Expo'22

The Department of Computer Science organized "Tech Expo'22" Technical Exhibition on 5/5/2022, in the Computer Science Lab with the department students. Rev. Fr. Dr. M. Eckermens Michael, Secretary & Correspondent, NACCAS and Dr. A. Meenakshisundararajan, Principal, NACCAS were the chief guest of the day. The programme started with Ribbon cutting at 10.00 am. The students from all UG and PG classes of the department actively participated in the exhibition. They presented various interesting items which were related to computer Hardware and Software like processor models, E-waste arts, Driving drowsiness identification, Playing song based on Face Emotion and Game making using programming languages, etc., Our Honorable Chief Guests along with the Head of the Department visited the entire exhibition and gathered details from the respective students about each of their models. The exhibition was open to all the II UG Arts and Science students of our college and they gave positive feedback. In the end, the principal sir congratulated the department faculties and students.