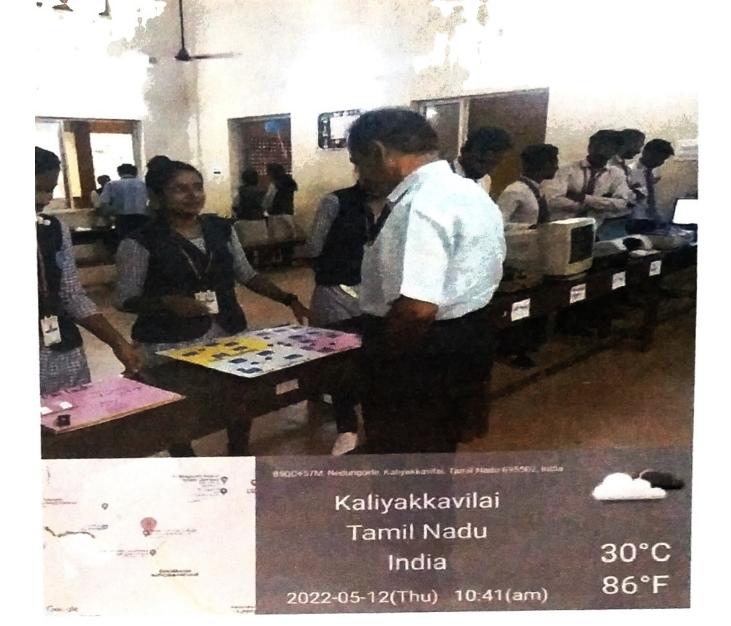

#### Tech Expo'22

The Department of Computer Science organized "Tech Expo'22" Technical Exhibition on 5/5/2022, in the Computer Science Lab with the department students. Rev. Fr. Dr. M. Eckermens Michael, Secretary & Correspondent, NACCAS and Dr. A. Meenakshisundararajan, Principal, NACCAS were the chief guest of the day. The programme started with Ribbon cutting at 10.00 am. The students from all UG and PG classes of the department actively participated in the exhibition. They presented various interesting items which were related to computer Hardware and Software like processor models, E-waste arts, Driving drowsiness identification, Playing song based on Face Emotion and Game making using programming languages, etc., Our Honorable Chief Guests along with the Head of the Department visited the entire exhibition and gathered details from the respective students about each of their models. The exhibition was open to all the II UG Arts and Science students of our college and they gave positive feedback. In the end, the principal sir congratulated the department faculties and students.