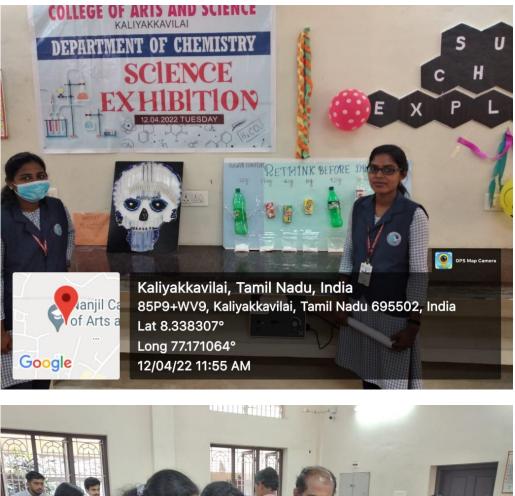

# Nanjil Catholic College of Arts and Science, Kaliyakkavilai Department of Chemistry

# Science Exhibition (SUS CHEM EXPLORA)

| Date  | 5 | 12.04.2022 |
|-------|---|------------|
| Time  | : | 12.30 p.m  |
| Venue | : | UG Lab     |

Science Exhibition was organized in our department on 12<sup>th</sup> April 2022. Totally 110 students participated in exhibition in groups and 32 models/experiments were put on display by students. Chemistry Students showcased static and working models under the theme "Go Green" which can be used for learning various simple methods to prevent pollution in our environment. The objective was to inculcate a social attitude and research mindedness in young people. Science Exhibition was started at 10.30 a.m. Exhibition was inaugurated by Dr. A. Meenakshisundararajan, Principal of our college. He interacted with the entire student different chemistry experiments, models, pollution awareness were displayed. First three winners were selected and prizes were distributed to them.