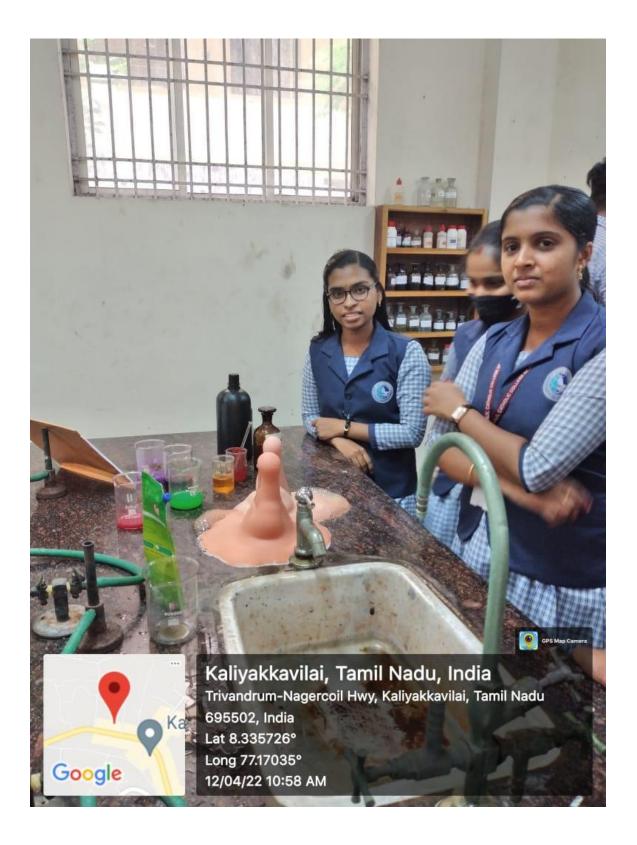

# Science Exhibition (SUS CHEM EXPLORA)

| Date  | 5 | 12.04.2022 |
|-------|---|------------|
| Time  | : | 12.30 p.m  |
| Venue | : | UG Lab     |

Science Exhibition was organized in our department on 12<sup>th</sup> April 2022. Totally 110 students participated in exhibition in groups and 32 models/experiments were put on display by students. Chemistry Students showcased static and working models under the theme "Go Green" which can be used for learning various simple methods to prevent pollution in our environment. The objective was to inculcate a social attitude and research mindedness in young people. Science Exhibition was started at 10.30 a.m. Exhibition was inaugurated by Dr. A. Meenakshisundararajan, Principal of our college. He interacted with the entire student different chemistry experiments, models, pollution awareness were displayed. First three winners were selected and prizes were distributed to them.