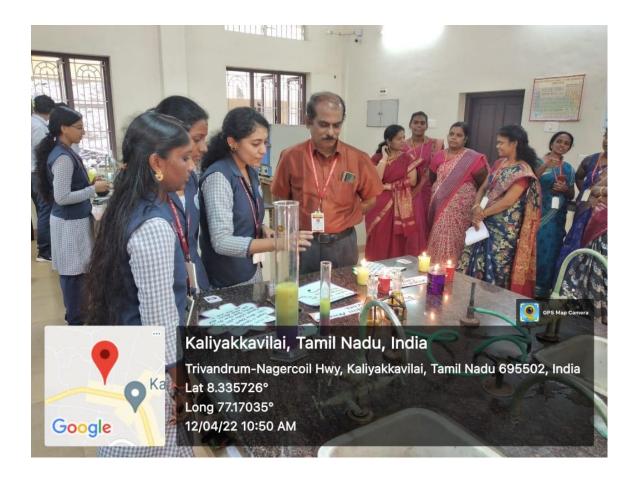

# Science Exhibition (SUS CHEM EXPLORA)

| Date  | 5 | 12.04.2022 |
|-------|---|------------|
| Time  | : | 12.30 p.m  |
| Venue | : | UG Lab     |

Science Exhibition was organized in our department on 12<sup>th</sup> April 2022. Totally 110 students participated in exhibition in groups and 32 models/experiments were put on display by students. Chemistry Students showcased static and working models under the theme "Go Green" which can be used for learning various simple methods to prevent pollution in our environment. The objective was to inculcate a social attitude and research mindedness in young people. Science Exhibition was started at 10.30 a.m. Exhibition was inaugurated by Dr. A. Meenakshisundararajan, Principal of our college. He interacted with the entire student different chemistry experiments, models, pollution awareness were displayed. First three winners were selected and prizes were distributed to them.