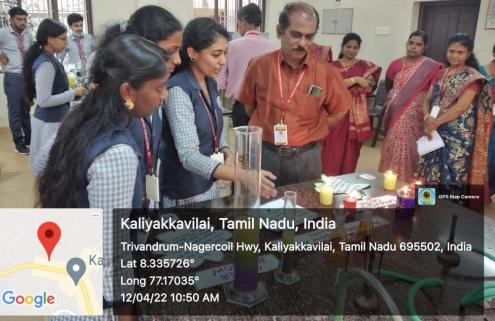

# Nanjil Catholic College of Arts and Science, Kaliyakkavilai Department of Chemistry

# Science Exhibition (SUS CHEM EXPLORA)

| Date  | 5 | 12.04.2022 |
|-------|---|------------|
| Time  | : | 12.30 p.m  |
| Venue | : | UG Lab     |

Science Exhibition was organized in our department on 12<sup>th</sup> April 2022. Totally 110 students participated in exhibition in groups and 32 models/experiments were put on display by students. Chemistry Students showcased static and working models under the theme "Go Green" which can be used for learning various simple methods to prevent pollution in our environment. The objective was to inculcate a social attitude and research mindedness in young people. Science Exhibition was started at 10.30 a.m. Exhibition was inaugurated by Dr. A. Meenakshisundararajan, Principal of our college. He interacted with the entire student different chemistry experiments, models, pollution awareness were displayed. First three winners were selected and prizes were distributed to them.