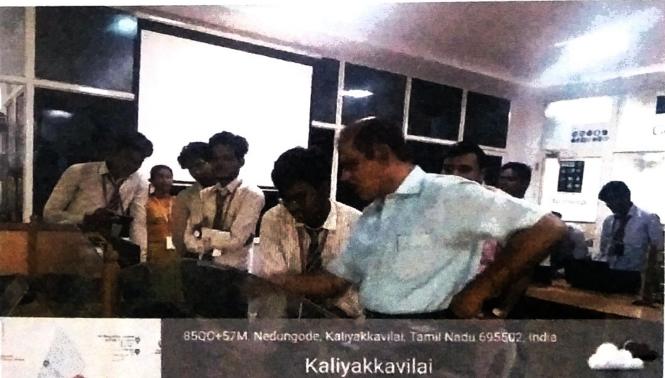

#### Tech Expo'22

The Department of Computer Science organized "Tech Expo'22" Technical Exhibition on 5/5/2022, in the Computer Science Lab with the department students. Rev. Fr. Dr. M. Eckermens Michael, Secretary & Correspondent, NACCAS and Dr. A. Meenakshisundararajan, Principal, NACCAS were the chief guest of the day. The programme started with Ribbon cutting at 10.00 am. The students from all UG and PG classes of the department actively participated in the exhibition. They presented various interesting items which were related to computer Hardware and Software like processor models, E-waste arts, Driving drowsiness identification, Playing song based on Face Emotion and Game making using programming languages, etc., Our Honorable Chief Guests along with the Head of the Department visited the entire exhibition and gathered details from the respective students about each of their models. The exhibition was open to all the II UG Arts and Science students of our college and they gave positive feedback. In the end, the principal sir congratulated the department faculties and students.