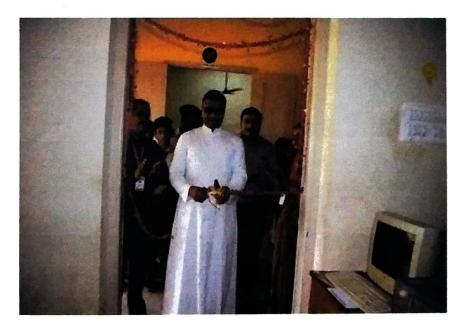

The exhibition was inaugurated by the Secretary Rev. Fr. M. Eckermens Michael in the presence of the Principal Dr. A. Meenakshisundararajan, the HOD Mr. K. C. Abhilash Sam Paulstin and the exhibition coordinator Mrs. Reena Catherine V., Asst. Prof. in Computer Science.