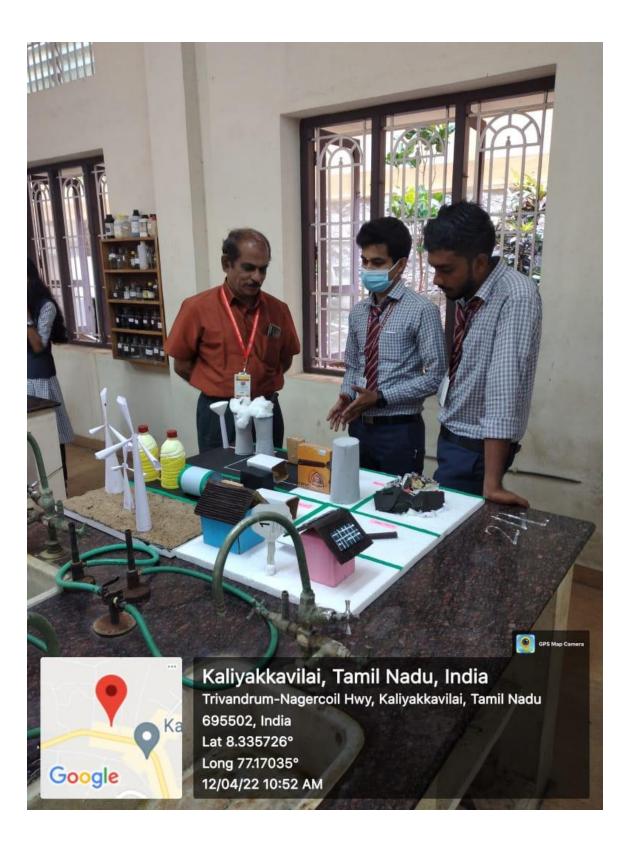

# Science Exhibition (SUS CHEM EXPLORA)

| Date  | 5 | 12.04.2022 |
|-------|---|------------|
| Time  | : | 12.30 p.m  |
| Venue | : | UG Lab     |

Science Exhibition was organized in our department on 12<sup>th</sup> April 2022. Totally 110 students participated in exhibition in groups and 32 models/experiments were put on display by students. Chemistry Students showcased static and working models under the theme "Go Green" which can be used for learning various simple methods to prevent pollution in our environment. The objective was to inculcate a social attitude and research mindedness in young people. Science Exhibition was started at 10.30 a.m. Exhibition was inaugurated by Dr. A. Meenakshisundararajan, Principal of our college. He interacted with the entire student different chemistry experiments, models, pollution awareness were displayed. First three winners were selected and prizes were distributed to them.