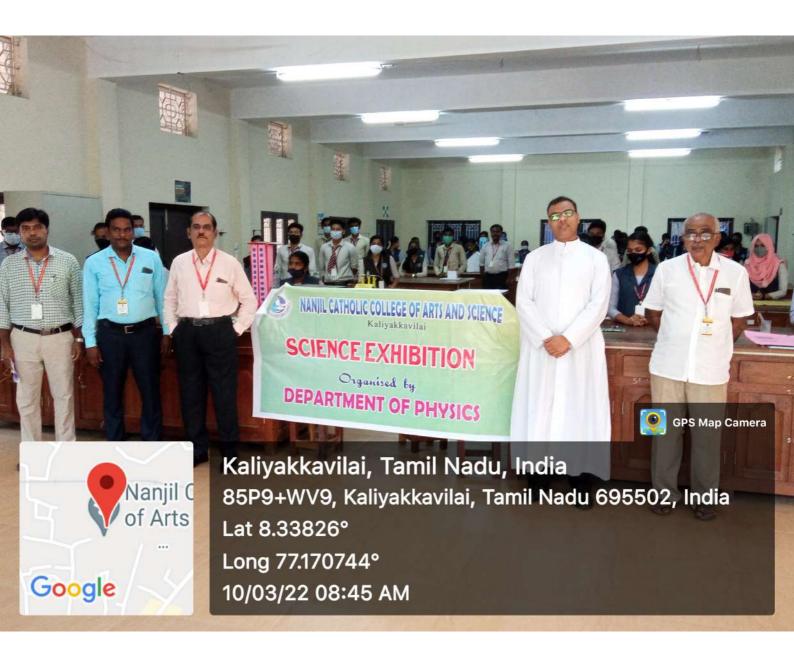

# Science Exhibition (SUS CHEM EXPLORA)

| Date  | 5 | 12.04.2022 |
|-------|---|------------|
| Time  | : | 12.30 p.m  |
| Venue | : | UG Lab     |

Science Exhibition was organized in our department on 12<sup>th</sup> April 2022. Totally 110 students participated in exhibition in groups and 32 models/experiments were put on display by students. Chemistry Students showcased static and working models under the theme "Go Green" which can be used for learning various simple methods to prevent pollution in our environment. The objective was to inculcate a social attitude and research mindedness in young people. Science Exhibition was started at 10.30 a.m. Exhibition was inaugurated by Dr. A. Meenakshisundararajan, Principal of our college. He interacted with the entire student different chemistry experiments, models, pollution awareness were displayed. First three winners were selected and prizes were distributed to them.