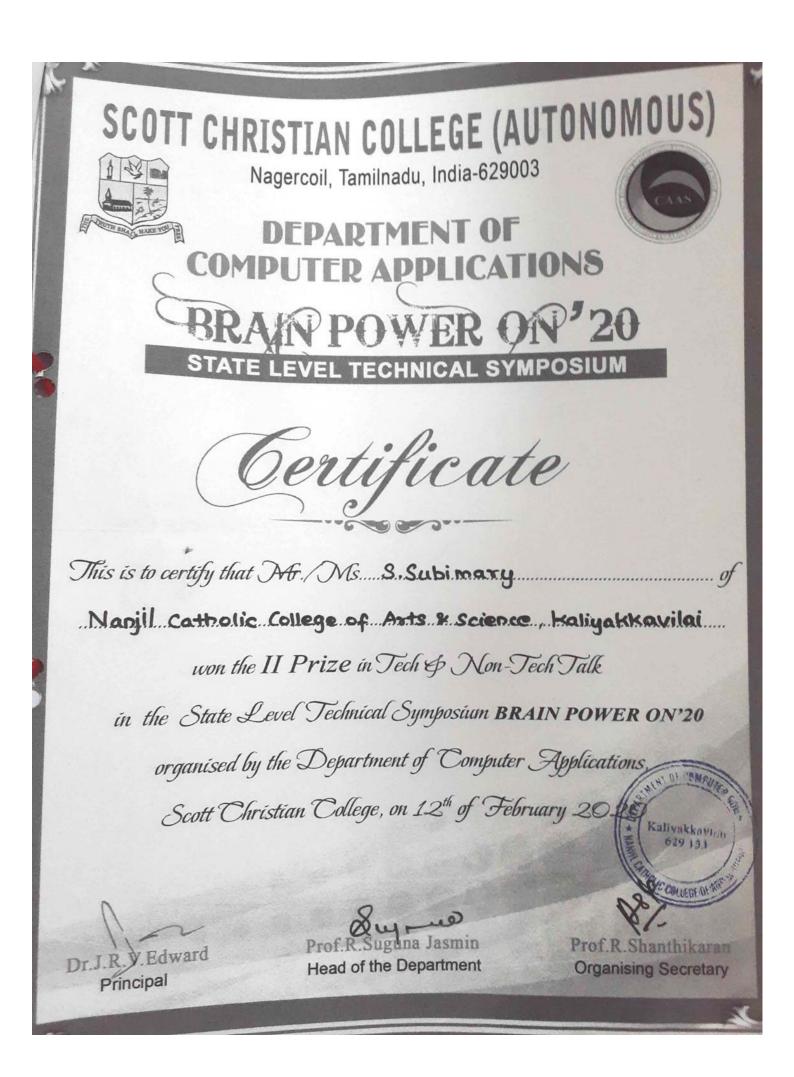

|                                            |





Head Office : 3 Amar Avenue, Bohri Sahib Road, Amritsar. (Pb.) INDIA Email : ysda.india77@gmail.com



| 1     | TRUE MAS | 4 Million |
|-------|----------|-----------|
| 124   |          | 13/ 3     |
| 181 1 | Sec. 1   | 11. 18    |
| 121 ( | PIL      |           |
| 1211  | 11       | (12)      |
| 10    | Care -   | 11        |
|       |          | 1         |

KANYAKUMARI DISTRICT AMATEUR KHO-KHO ASSOCASTION Affiliated to Tamil Nadu State Kho-Kho Association 2nd Year District Championship Kho - Kho Tournament 2022

# PARTICIPATION CERTIFICATE

| Awarded to       | Sharmila . S |  |
|------------------|--------------|--|
| Father's Name    | Sulober . C  |  |
| Date of Birth    | 09/11/2022   |  |
| KKFI UID Number: | KINFP        |  |

District / Unit as Player in the 2<sup>nd</su