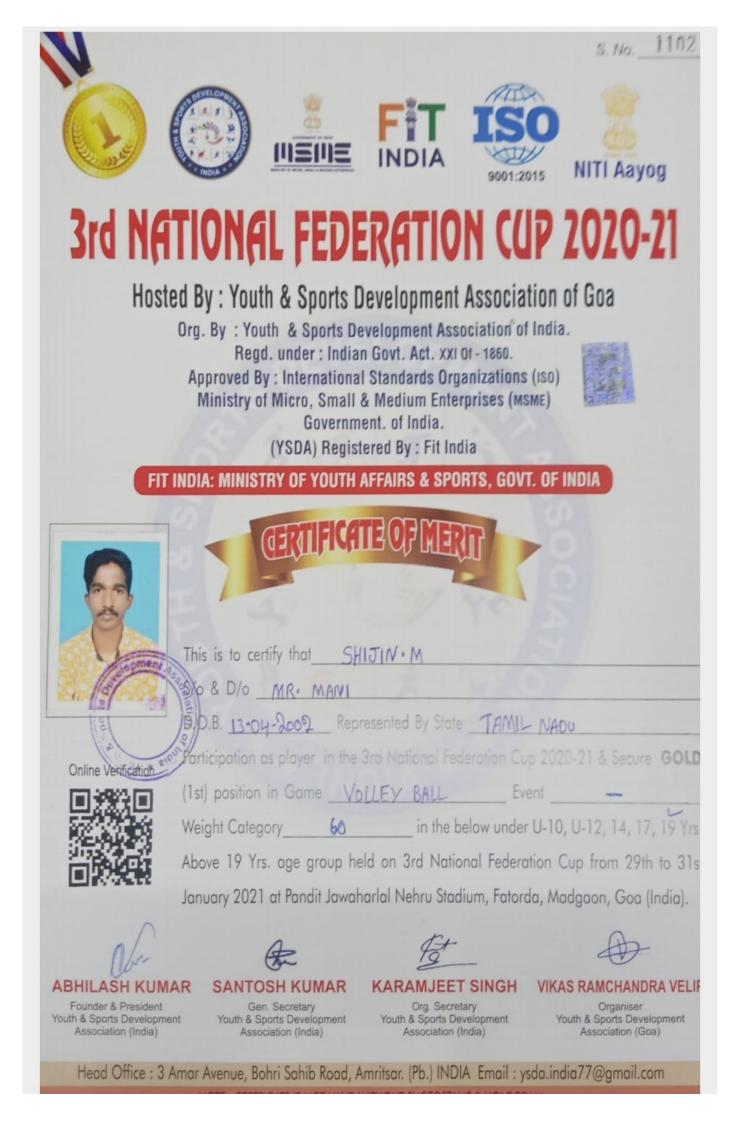

|                                            |





Head Office : 3 Amar Avenue, Bohri Sahib Road, Amritsar. (Pb.) INDIA Email : ysda.india77@gmail.com



| 1     | TRUE MAS | 4 Million |
|-------|----------|-----------|
| 124   |          | 13/ 3     |
| 181 1 | Sec. 1   | 11. 18    |
| 121 ( | PIL      |           |
| 1211  | 11       | (12)      |
| 10    | Care -   | 11        |
|       |          | 1         |

KANYAKUMARI DISTRICT AMATEUR KHO-KHO ASSOCASTION Affiliated to Tamil Nadu State Kho-Kho Association 2nd Year District Championship Kho - Kho Tournament 2022

# PARTICIPATION CERTIFICATE

| Awarded to       | Sharmila . S |  |
|------------------|--------------|--|
| Father's Name    | Sulober . C  |  |
| Date of Birth    | 09/11/2022   |  |
| KKFI UID Number: | KINFP        |  |

District / Unit as Player in the 2<sup>nd</sup> Year DISTRICT CHAMPIONSHIP 2021-22 FOR MEN & WOMEN held on 4<sup>th</sup> and 5<sup>th</sup> March 202