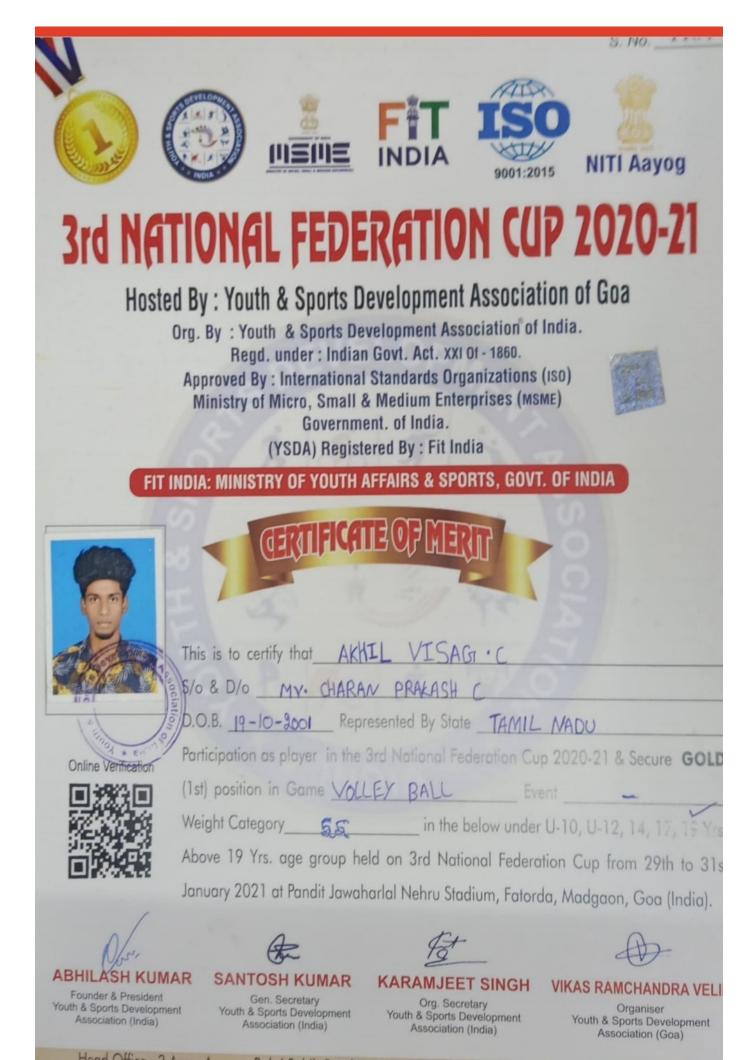

|                                            |





Head Office : 3 Amar Avenue, Bohri Sahib Road, Amritsar. (Pb.) INDIA Email : ysda.india77@gmail.com



| 1     | TRUE MAS | 4 Million |
|-------|----------|-----------|
| 124   |          | 13/ 3     |
| 181 1 | Sec. 1   | 11. 18    |
| 121 ( | PIL      |           |
| 1211  | 11       | (12)      |
| 10    | Care -   | 11        |
|       |          | 1         |

KANYAKUMARI DISTRICT AMATEUR KHO-KHO ASSOCASTION Affiliated to Tamil Nadu State Kho-Kho Association 2nd Year District Championship Kho - Kho Tournament 2022

# PARTICIPATION CERTIFICATE

| Awarded to       | Sharmila . S |  |
|------------------|--------------|--|
| Father's Name    | Sulober . C  |  |
| Date of Birth    | 09/11/2022   |  |
| KKFI UID Number: | KINFP        |  |

District / Unit as Player in the 2<sup>nd</sup>