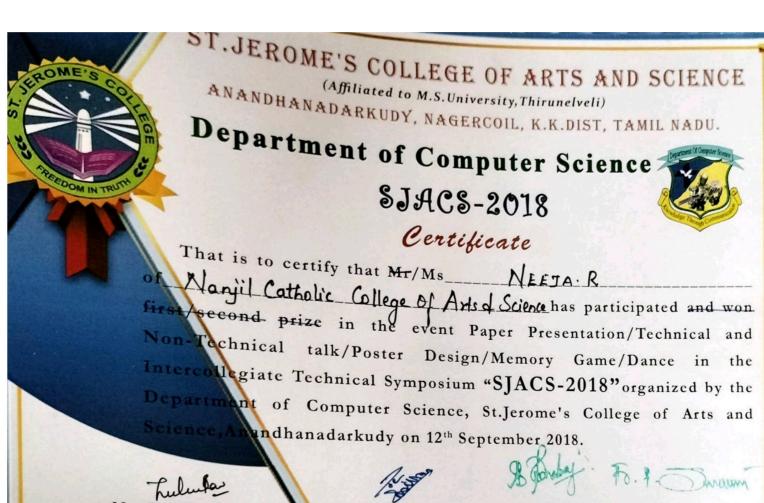

lin
- 5. Mr.Ruban Raja Sekar
- 6. Mr.Lucas
- 7. Mr.Jeyaseelan
- 8. Mr.Abhilash Sam Paulstein
- 9. Dr.Alwin
- 10.Mr.Godwin
- 11.Mr.Amalanathan
- 12.Dr.Murali







An Institution run by the Syro Malabar Samello (Affiliated to Hanonmanlam Sandaranae University, Invanityali) Sposalpuram, Karinkal, Kanyakumari District,Tamiinadu - 829 157 lifest 2k This is to certify that Mr. / Ms. BALU . A.M. OF NANJIL CATHOLIC COLLEGE College had secured the 1/#/# Prize in the WEALTH FROM WASTE competition, at the ALFEST 2k18, a state level inter-collegiate event hosted by St Alphonse College of Arts and Science, Soosalpuram, Karinkal on 29 August 2018. MP WIFE Dr S Isias Ms M Asha Mary **Rev Fr Antony Jose Dr PH Sudhartin Paul** VERY Principal Convende Secretary and Correspondent Organising Secretary







Mrs.V.Juliet Rani HOD Dr.M.Milton Joe Convener

Dr.A.Amal Raj Principal

Rev.Fr.A.Suvakkin Correspondent







# ST.JEROME'S COLLEGE OF ARTS AND SCIENCE (Affiliated to M.S. University, Thirunelveli) ANANDHANADARKUDY, NAGERCOIL, K.K.DIST, TAMIL NADU.

# Department of Computer Science SJACS-2018 Certificate

15-5

el la

Fo. J. C. Dunisum











ST.JEROME'S COLLEGE \*: . (Affiliated to M.S. University, Thirunelveli) ANANDHANADARKUDY, NAGERCOIL, K.K.DIST. TAMIL NADU ME'S **Department of Computer Science** SJACS-2018 EDOM IN TRUT Certificate That is to certify that Mr/Ms\_\_\_\_AJEESH\_KUMAR.S of Manjil Catholic College of Arts & Science has participated and won first/second prize in the event Paper Presentation/Technical and Non-Technical talk/Poster Design/Memory Game/Dance in the Int