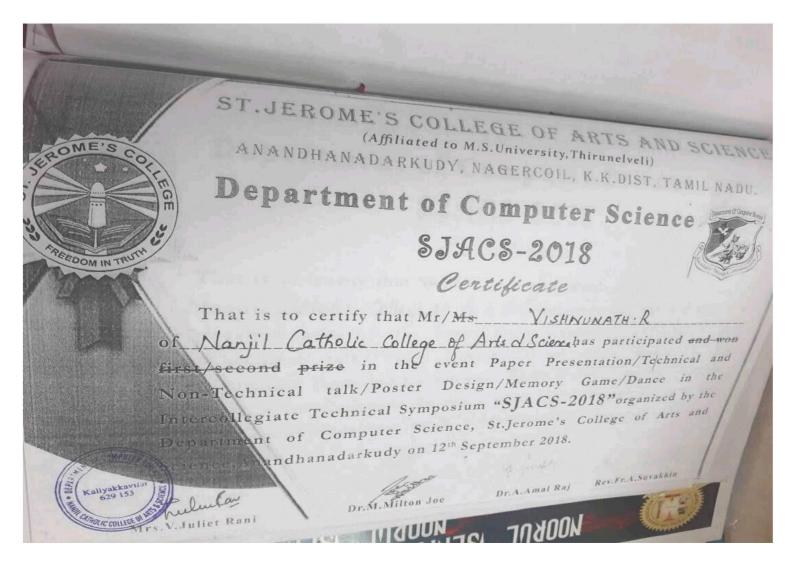

| S.No | Name of the Player              | Class . No                                                   | Year and<br>Department |   |
|------|---------------------------------|--------------------------------------------------------------|------------------------|---|
| 1    | Ausbal Doni C.R<br>Akilon, J.S  | 169                                                          | Jind phy. Echy         |   |
| 2    | Akilon, J.S                     | 07                                                           | II'nd Phy. Edu         |   |
| 3    | Santhosh . K.R                  | 59                                                           | Ind B. Com             |   |
| 4    | Santhosh · K.R<br>Pradcepan · M | 49                                                           | I B. com               |   |
| 5    |                                 |                                                              |                        |   |
| 6    |                                 |                                                              |                        |   |
| 7    |                                 |                                                              |                        |   |
| 8    |                                 |                                                              |                        |   |
| 9    |                                 |                                                              |                        | - |
| 10   |                                 | 1044<br>1044<br>1044<br>1044<br>1044<br>1044<br>1044<br>1044 |                        |   |
| 11   |                                 |                                                              |                        |   |
| 12   |                                 |                                                              |                        |   |
| 13   |                                 |                                                              |                        |   |
| 14   |                                 |                                                              |                        |   |
| 15   |                                 |                                                              |                        |   |
| 16   |                                 | and the second                                               |                        |   |