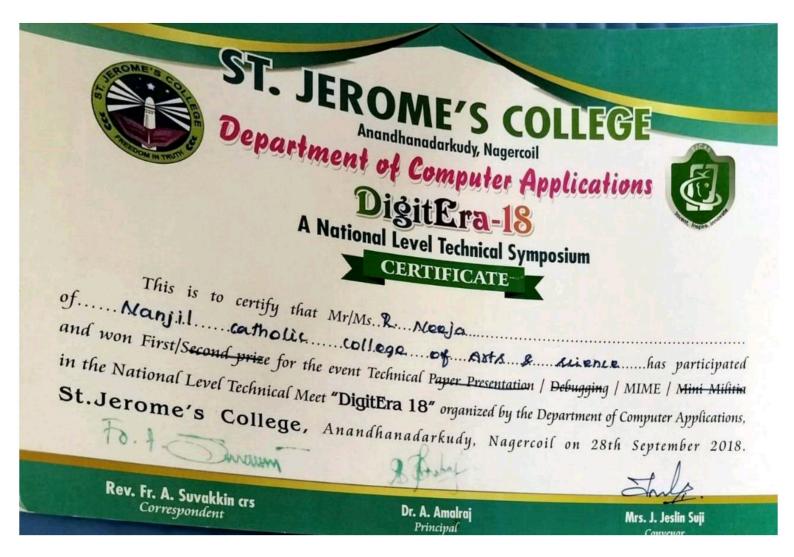

we are going to participate in the Inter-collegiate Staff Cricket tournament to be held in Lekshmipuram College, Neyoor from 20.03.2019 to 22.03.2019 Hence, I request you to grant permission for 11 of our staffs (List enclosed), who are joining along with me to attend the competition. Also our absence in the college on the above mentioned date may be treated as leave on the duty (OD).

Thanking you,

Place : Kaliyakkavilai Date : 19.03.2019

Nanlil Catholic College of Arts & Science Kaliyakkavilai - 629 153

Yours faithfully,

(J. Josemon)

# Staff Cricket Team

- 1. Mr.Josemon J
- 2. Mr.Viju V
- 3. Dr.Kishore Jani R
- 4. Mr.Princelin
- 5. Mr.Ruban Raja Sekar
- 6. Mr.Lucas
- 7. Mr.Jeyaseelan
- 8. Mr.Abhilash Sam Paulstein
- 9. Dr.Alwin
- 10.Mr.Godwin
- 11.Mr.Amalanathan
- 12.Dr.Murali







An Institution run by the Syro Malabar Samello (Affiliated to Hanonmanlam Sandaranae University, Invanityali) Sposalpuram, Karinkal, Kanyakumari District,Tamiinadu - 829 157 lifest 2k This is to certify that Mr. / Ms. BALU . A.M. OF NANJIL CATHOLIC COLLEGE College had secured the 1/#/# Prize in the WEALTH FROM WASTE competition, at the ALFEST 2k18, a state level inter-collegiate event hosted by St Alphonse College of Arts and Science, Soosalpuram, Karinkal on 29 August 2018. MP WIFE Dr S Isias Ms M Asha Mary **Rev Fr Antony Jose Dr PH Sudhartin Paul** VERY Principal Convende Secretary and Correspondent Organising Secretary







Mrs.V.Juliet Rani HOD Dr.M.Milton Joe Convener

Dr.A.Amal Raj Principal

Rev.Fr.A.Suvakkin Correspondent







# ST.JEROME'S COLLEGE OF ARTS AND SCIENCE (Aff