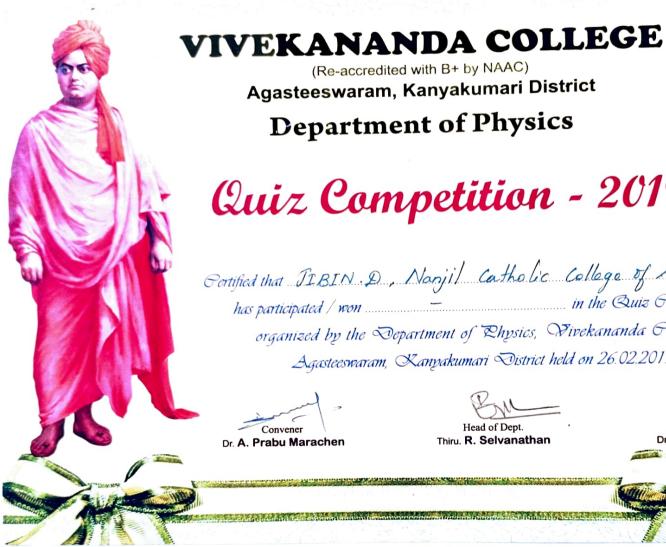

|                   |                                          |               | Department I<br>Department I<br>Department Department I<br>Department Department | 153, 12mil 1/200 |  |  |  |

# **VIVEKANANDA COLLEGE**



(Re-accredited with B+ by NAAC) Agasteeswaram, Kanyakumari District

**Department of Physics** 



Quiz Competition - 2019



Dr. A. Prabu Marachen

Head of Dept. Thiru. **R. Selvanathan** 





Head of Dept.

Thiru, R. Selvanathan

Dr. N. Neelamohan



Confided that JIBIN D. Nanjil Catholic College of Arts & Science has participated / won \_\_\_\_\_\_ in the Quiz Competition, organized by the Department of Physics, Wivekananda College, Agasteeswaram, Kanpakumari District held on 26.02.2019.



(Re-accredited with B+ by NAAC) Agasteeswaram, Kanyakumari District

#### **Department of Physics**

## Quiz Competition - 2019



Pertified that BEJAN FESTUS D, Nanjil Catholic College of Ark and science has participated / won I'd Prize in the Quiz Competition, organized by the Department of Physics, Wivekananda College, Agasteeswaram, Kanyakumari District held on 26.02.2019.

Convener

Dr. N. Neelamohan

Dr. A. Prabu Marachen

Thiru, R. Selvanathan





ST. JOHN'S COLLEGE

Palayamkottai