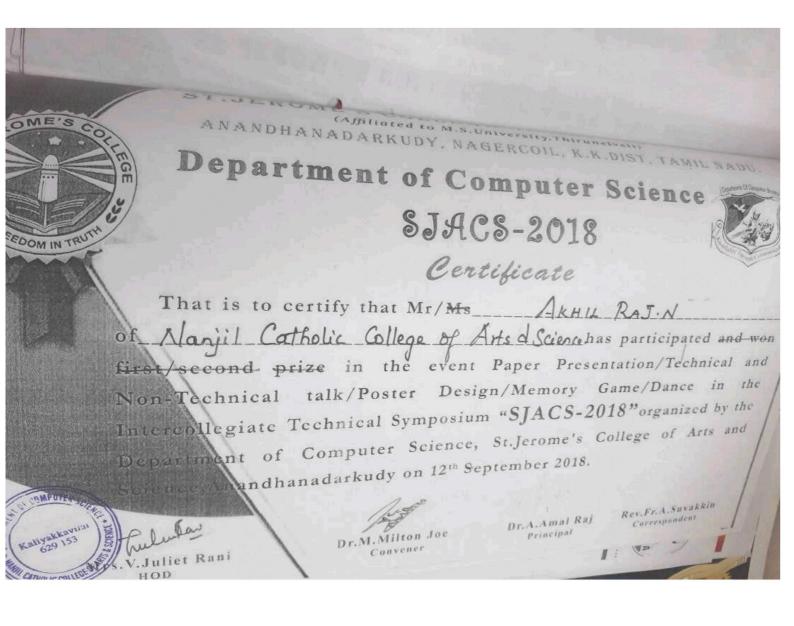

his is to certify that Mr. / Ms. BALU . A.M. OF NANJIL CATHOLIC COLLEGE College had secured the 1/#/# Prize in the WEALTH FROM WASTE competition, at the ALFEST 2k18, a state level inter-collegiate event hosted by St Alphonse College of Arts and Science, Soosalpuram, Karinkal on 29 August 2018. MP WIFE Dr S Isias Ms M Asha Mary **Rev Fr Antony Jose Dr PH Sudhartin Paul** VERY Principal Convende Secretary and Correspondent Organising Secretary







Mrs.V.Juliet Rani HOD Dr.M.Milton Joe Convener

Dr.A.Amal Raj Principal

Rev.Fr.A.Suvakkin Correspondent







# ST.JEROME'S COLLEGE OF ARTS AND SCIENCE (Affiliated to M.S. University, Thirunelveli) ANANDHANADARKUDY, NAGERCOIL, K.K.DIST, TAMIL NADU.

# Department of Computer Science SJACS-2018 Certificate

15-5

el la

Fo. J. C. Dunisum











ST.JEROME'S COLLEGE \*: . (Affiliated to M.S. University, Thirunelveli) ANANDHANADARKUDY, NAGERCOIL, K.K.DIST. TAMIL NADU ME'S **Department of Computer Science** SJACS-2018 EDOM IN TRUT Certificate That is to certify that Mr/Ms\_\_\_\_AJEESH\_KUMAR.S of Manjil Catholic College of Arts & Science has participated and won first/second prize in the event Paper Presentation/Technical and Non-Technical talk/Poster Design/Memory Game/Dance in the Intercollegiate Technical Symposium "SJACS-2018" organized by the Department of Computer Science, St. Jerome's College of Arts and andhanadarkudy on 12th September 2018. Rev.Fr.A.Suvakkin ula Correspondent Dr.A.Amal Raj Dr.M. Milton Joe Principal Convener ATHOLIC COUPERS, V. Juliet Rani HOD



Mrs. V. Juliet Ran HOD Dr.M.Milton Joe Convener

Dr.A.Ama