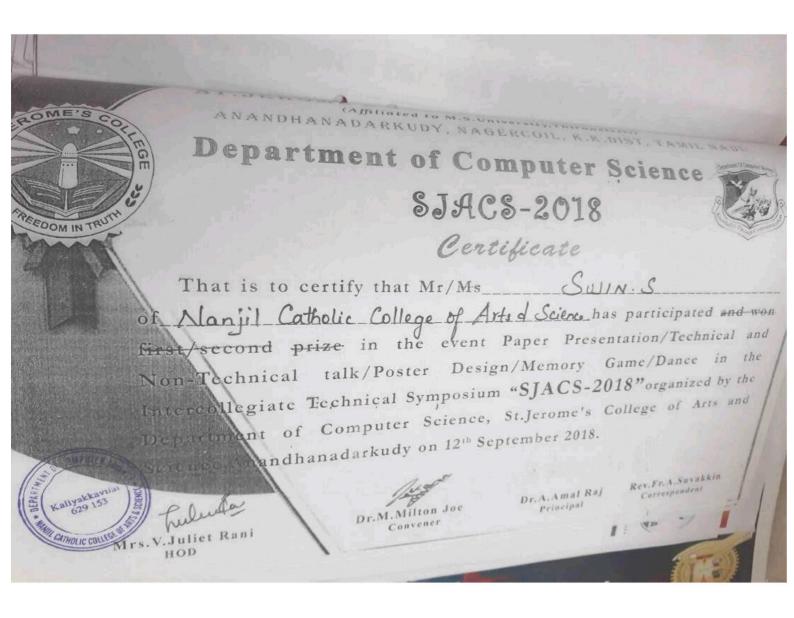

s is to certify that Mr. / Ms. BALU . A.M. OF NANJIL CATHOLIC COLLEGE College had secured the 1/#/# Prize in the WEALTH FROM WASTE competition, at the ALFEST 2k18, a state level inter-collegiate event hosted by St Alphonse College of Arts and Science, Soosalpuram, Karinkal on 29 August 2018. MP WIFE Dr S Isias Ms M Asha Mary **Rev Fr Antony Jose Dr PH Sudhartin Paul** VERY Principal Convende Secretary and Correspondent Organising Secretary







Mrs.V.Juliet Rani HOD Dr.M.Milton Joe Convener

Dr.A.Amal Raj Principal

Rev.Fr.A.Suvakkin Correspondent







# ST.JEROME'S COLLEGE OF ARTS AND SCIENCE (Affiliated to M.S. University, Thirunelveli) ANANDHANADARKUDY, NAGERCOIL, K.K.DIST, TAMIL NADU.

# Department of Computer Science SJACS-2018 Certificate

15-5

el la

Fo. J. C. Dunisum











ST.JEROME'S COLLEGE \*: . (Affiliated to M.S. University, Thirunelveli) ANANDHANADARKUDY, NAGERCOIL, K.K.DIST. TAMIL NADU ME'S **Department of Computer Science** SJACS-2018 EDOM IN TRUT Certificate That is to certify that Mr/Ms\_\_\_\_AJEESH\_KUMAR.S of Manjil Catholic College of Arts & Science has participated and won first/second prize in the event Paper Presentation/Technical and Non-Technical talk/Poster Design/Memory Game/Dance in the Intercollegiate Technical Symposium "SJACS-2018" organized by the Department of Computer Science, St. Jerome's College of Arts and andhanadarkudy on 12th September 2018. Rev.Fr.A.Suvakkin ula Correspondent Dr.A.Amal Raj Dr.M. Milton Joe Principal Convener ATHOLIC COUPERS, V. Juliet Rani HOD



Mrs. V. Juliet Ran HOD Dr.M.Milton Joe Convener

Dr.A.Amal