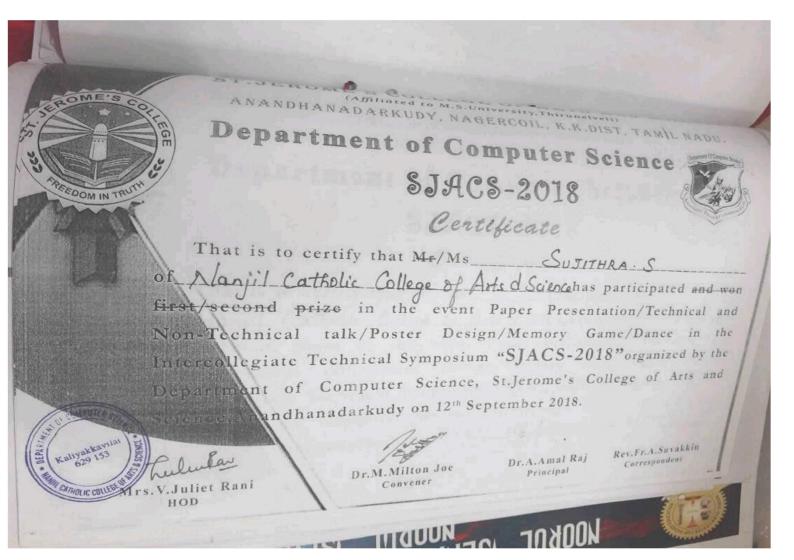

10.Mr.Godwin
- 11.Mr.Amalanathan
- 12.Dr.Murali







An Institution run by the Syro Malabar Samello (Affiliated to Hanonmanlam Sandaranae University, Invanityali) Sposalpuram, Karinkal, Kanyakumari District,Tamiinadu - 829 157 lifest 2k This is to certify that Mr. / Ms. BALU . A.M. OF NANJIL CATHOLIC COLLEGE College had secured the 1/#/# Prize in the WEALTH FROM WASTE competition, at the ALFEST 2k18, a state level inter-collegiate event hosted by St Alphonse College of Arts and Science, Soosalpuram, Karinkal on 29 August 2018. MP WIFE Dr S Isias Ms M Asha Mary **Rev Fr Antony Jose Dr PH Sudhartin Paul** VERY Principal Convende Secretary and Correspondent Organising Secretary







Mrs.V.Juliet Rani HOD Dr.M.Milton Joe Convener

Dr.A.Amal Raj Principal

Rev.Fr.A.Suvakkin Correspondent







# ST.JEROME'S COLLEGE OF ARTS AND SCIENCE (Affiliated to M.S. University, Thirunelveli) ANANDHANADARKUDY, NAGERCOIL, K.K.DIST, TAMIL NADU.

# Department of Computer Science SJACS-2018 Certificate

15-5

el la

Fo. J. C. Dunisum











ST.JEROME'S COLLEGE \*: . (Affiliated to M.S. University, Thirunelveli) ANANDHANADARKUDY, NAGERCOIL, K.K.DIST. TAMIL NADU ME'S **Department of Computer Science** SJACS-2018 EDOM IN TRUT Certificate That is to certify that Mr/Ms\_\_\_\_AJEESH\_KUMAR.S of Manjil Catholic College of Arts & Science has participated and won first/second prize in the event Paper Presentation/Technical and Non-Technical talk/Poster Design/Memory Game/Dance in the Intercollegiate Technical Symposium "SJACS-2018" organized by the Department of Computer Science, St. Jerome's