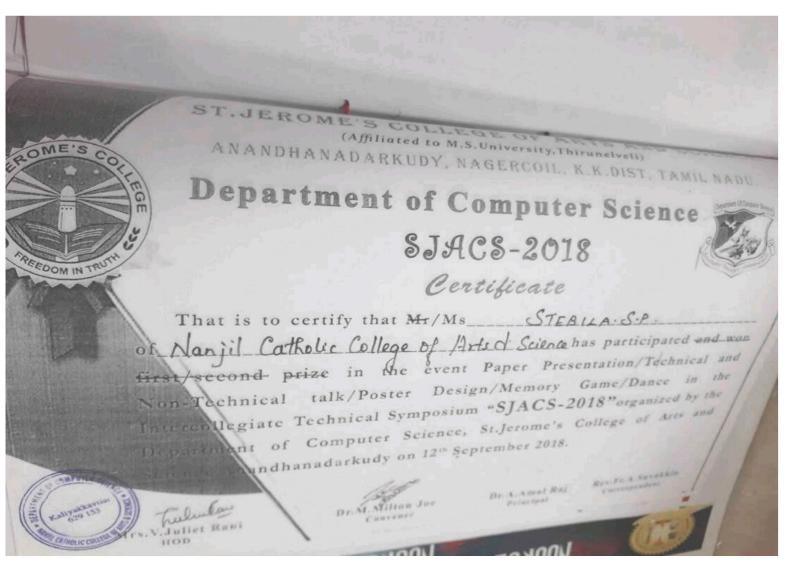

| S.No | Name of the Player              | Class . No                                                   | Year and<br>Department |   |
|------|---------------------------------|--------------------------------------------------------------|------------------------|---|
| 1    | Ausbal Doni C.R<br>Akilon, J.S  | 169                                                          | Jind phy. Echy         |   |
| 2    | Akilon, J.S                     | 07                                                           | II'nd Phy. Edu         |   |
| 3    | Santhosh . K.R                  | 59                                                           | Ind B. Com             |   |
| 4    | Santhosh · K.R<br>Pradcepan · M | 49                                                           | I B. com               |   |
| 5    |                                 |                                                              |                        |   |
| 6    |                                 |                                                              |                        |   |
| 7    |                                 |                                                              |                        |   |
| 8    |                                 |                                                              |                        |   |
| 9    |                                 |                                                              |                        | - |
| 10   |                                 | 1044<br>1044<br>1044<br>1044<br>1044<br>1044<br>1044<br>1044 |                        |   |
| 11   |                                 |                                                              |                        |   |
| 12   |                                 |                                                              |                        |   |
| 13   |                                 |                                                              |                        |   |
| 14   |                                 |                                                              |                        |   |
| 15   |                                 |                                                              |                        |   |
| 16   |                                 | and the second                                               |                        |   |