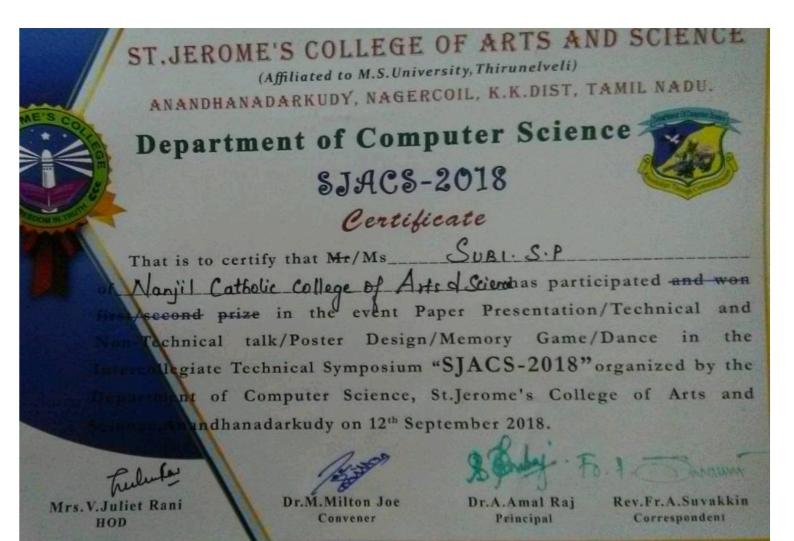

celin
- 5. Mr.Ruban Raja Sekar
- 6. Mr.Lucas
- 7. Mr.Jeyaseelan
- 8. Mr.Abhilash Sam Paulstein
- 9. Dr.Alwin
- 10.Mr.Godwin
- 11.Mr.Amalanathan
- 12.Dr.Murali







An Institution run by the Syro Malabar Samello (Affiliated to Hanonmanlam Sandaranae University, Invanityali) Sposalpuram, Karinkal, Kanyakumari District,Tamiinadu - 829 157 lifest 2k This is to certify that Mr. / Ms. BALU . A.M. OF NANJIL CATHOLIC COLLEGE College had secured the 1/#/# Prize in the WEALTH FROM WASTE competition, at the ALFEST 2k18, a state level inter-collegiate event hosted by St Alphonse College of Arts and Science, Soosalpuram, Karinkal on 29 August 2018. MP WIFE Dr S Isias Ms M Asha Mary **Rev Fr Antony Jose Dr PH Sudhartin Paul** VERY Principal Convende Secretary and Correspondent Organising Secretary







Mrs.V.Juliet Rani HOD Dr.M.Milton Joe Convener

Dr.A.Amal Raj Principal

Rev.Fr.A.Suvakkin Correspondent







# ST.JEROME'S COLLEGE OF ARTS AND SCIENCE (Affiliated to M.S. University, Thirunelveli) ANANDHANADARKUDY, NAGERCOIL, K.K.DIST, TAMIL NADU.

# Department of Computer Science SJACS-2018 Certificate

15-5

el la

Fo. J. C. Dunisum











ST.JEROME'S COLLEGE \*: . (Affiliated to M.S. University, Thirunelveli) ANANDHANADARKUDY, NAGERCOIL, K.K.DIST. TAMIL NADU ME'S **Department of Computer Science** SJACS-2018 EDOM IN TRUT Certificate That is to certify that Mr/Ms\_\_\_\_AJEESH\_KUMAR.S of Manjil Catholic College of Arts & Science has participated and won first/second prize in the event Paper Presentation/Technical and Non-Technical talk/Poster Design/Memory Game/Dance in the I