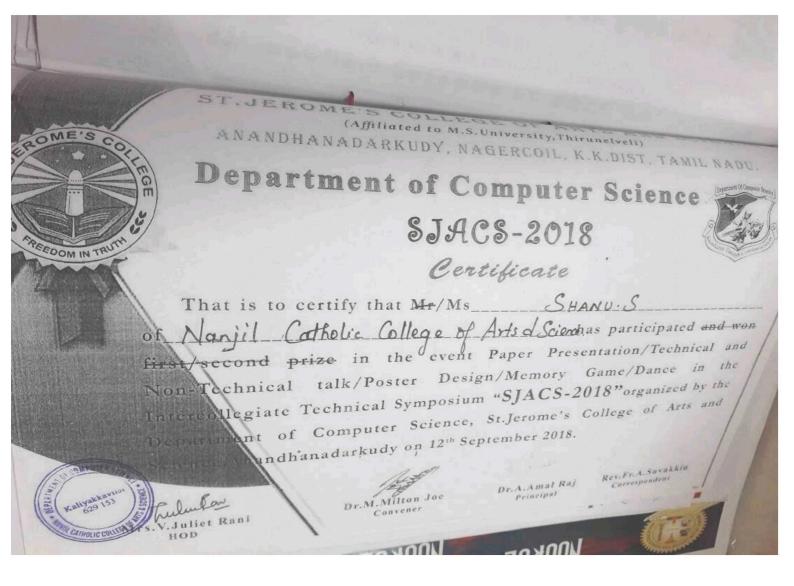

| S.No | Name of the Player              | Class . No                                                   | Year and<br>Department |   |
|------|---------------------------------|--------------------------------------------------------------|------------------------|---|
| 1    | Ausbal Doni C.R<br>Akilon, J.S  | 169                                                          | Jind phy. Echy         |   |
| 2    | Akilon, J.S                     | 07                                                           | II'nd Phy. Edu         |   |
| 3    | Santhosh . K.R                  | 59                                                           | Ind B. Com             |   |
| 4    | Santhosh · K.R<br>Pradcepan · M | 49                                                           | I B. com               |   |
| 5    |                                 |                                                              |                        |   |
| 6    |                                 |                                                              |                        |   |
| 7    |                                 |                                                              |                        |   |
| 8    |                                 |                                                              |                        |   |
| 9    |                                 |                                                              |                        | - |
| 10   |                                 | 1044<br>1044<br>1044<br>1044<br>1044<br>1044<br>1044<br>1044 |                        |   |
| 11   |                                 |                                                              |                        |   |
| 12   |                                 |                                                              |                        |   |
| 13   |                                 |                                                              |                        |   |
| 14   |                                 |                                                              |                        |   |
| 15   |                                 |                                                              |                        |   |
| 16   |                                 | and the second                                               |                        |   |