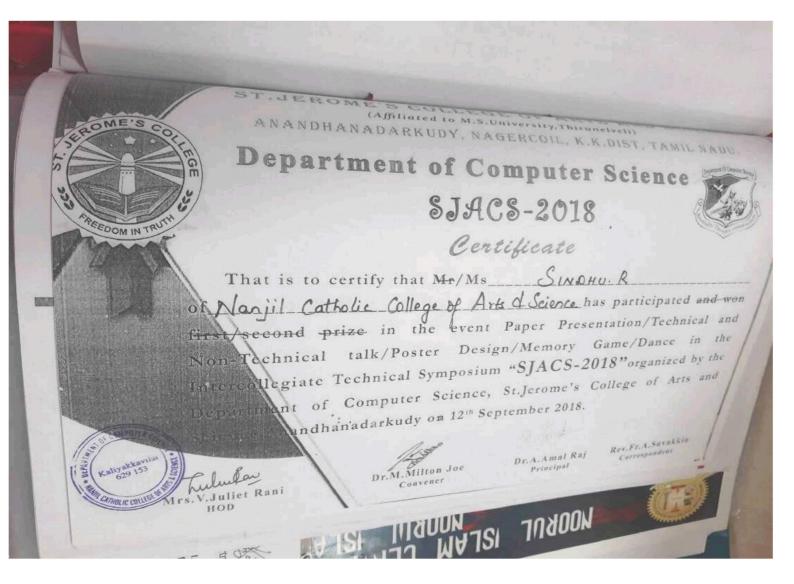

| S.No | Name of the Player              | Class . No                                                   | Year and<br>Department |   |
|------|---------------------------------|--------------------------------------------------------------|------------------------|---|
| 1    | Ausbal Doni C.R<br>Akilon, J.S  | 169                                                          | Jind phy. Echy         |   |
| 2    | Akilon, J.S                     | 07                                                           | II'nd Phy. Edu         |   |
| 3    | Santhosh . K.R                  | 59                                                           | Ind B. Com             |   |
| 4    | Santhosh · K.R<br>Pradcepan · M | 49                                                           | I B. com               |   |
| 5    |                                 |                                                              |                        |   |
| 6    |                                 |                                                              |                        |   |
| 7    |                                 |                                                              |                        |   |
| 8    |                                 |                                                              |                        |   |
| 9    |                                 |                                                              |                        | - |
| 10   |                                 | 1044<br>1044<br>1044<br>1044<br>1044<br>1044<br>1044<br>1044 |                        |   |
| 11   |                                 |                                                              |                        |   |
| 12   |                                 |                                                              |                        |   |
| 13   |                                 |                                                              |                        |   |
| 14   |                                 |                                                              |                        |   |
| 15   |                                 |                                                              |                        |   |
| 16   |                                 | and the second                                               |                        |   |