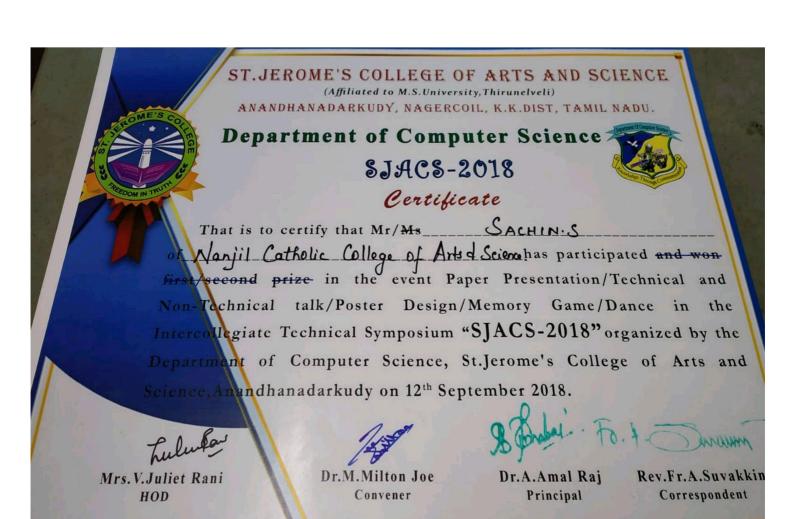

incelin
- 5. Mr.Ruban Raja Sekar
- 6. Mr.Lucas
- 7. Mr.Jeyaseelan
- 8. Mr.Abhilash Sam Paulstein
- 9. Dr.Alwin
- 10.Mr.Godwin
- 11.Mr.Amalanathan
- 12.Dr.Murali







An Institution run by the Syro Malabar Samello (Affiliated to Hanonmanlam Sandaranae University, Invanityali) Sposalpuram, Karinkal, Kanyakumari District,Tamiinadu - 829 157 lifest 2k This is to certify that Mr. / Ms. BALU . A.M. OF NANJIL CATHOLIC COLLEGE College had secured the 1/#/# Prize in the WEALTH FROM WASTE competition, at the ALFEST 2k18, a state level inter-collegiate event hosted by St Alphonse College of Arts and Science, Soosalpuram, Karinkal on 29 August 2018. MP WIFE Dr S Isias Ms M Asha Mary **Rev Fr Antony Jose Dr PH Sudhartin Paul** VERY Principal Convende Secretary and Correspondent Organising Secretary







Mrs.V.Juliet Rani HOD Dr.M.Milton Joe Convener

Dr.A.Amal Raj Principal

Rev.Fr.A.Suvakkin Correspondent







# ST.JEROME'S COLLEGE OF ARTS AND SCIENCE (Affiliated to M.S. University, Thirunelveli) ANANDHANADARKUDY, NAGERCOIL, K.K.DIST, TAMIL NADU.

# Department of Computer Science SJACS-2018 Certificate

15-5

el la

Fo. J. C. Dunisum











ST.JEROME'S COLLEGE \*: . (Affiliated to M.S. University, Thirunelveli) ANANDHANADARKUDY, NAGERCOIL, K.K.DIST. TAMIL NADU ME'S **Department of Computer Science** SJACS-2018 EDOM IN TRUT Certificate That is to certify that Mr/Ms\_\_\_\_AJEESH\_KUMAR.S of Manjil Catholic College of Arts & Science has participated and won first/second prize in the event Paper Presentation/Technical and Non-Technical talk/Poster Design/Memory Game/Dance in the