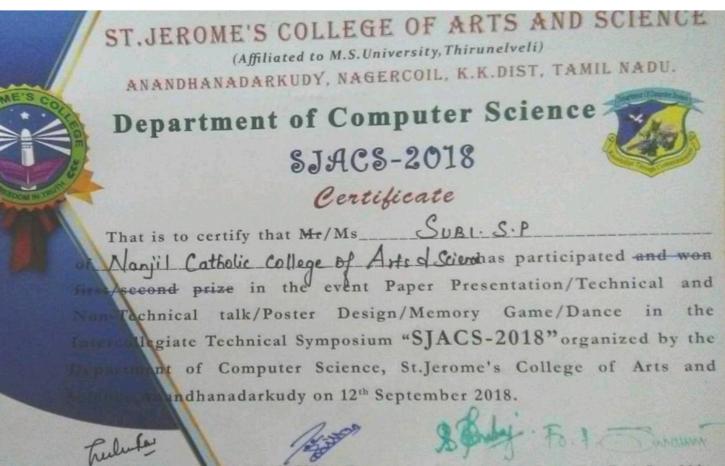

CS-2018 Certificate

15-5

el la

Fo. J. C. Dunisum











ST.JEROME'S COLLEGE \*: . (Affiliated to M.S. University, Thirunelveli) ANANDHANADARKUDY, NAGERCOIL, K.K.DIST. TAMIL NADU ME'S **Department of Computer Science** SJACS-2018 EDOM IN TRUT Certificate That is to certify that Mr/Ms\_\_\_\_AJEESH\_KUMAR.S of Manjil Catholic College of Arts & Science has participated and won first/second prize in the event Paper Presentation/Technical and Non-Technical talk/Poster Design/Memory Game/Dance in the Intercollegiate Technical Symposium "SJACS-2018" organized by the Department of Computer Science, St. Jerome's College of Arts and andhanadarkudy on 12th September 2018. Rev.Fr.A.Suvakkin ula Correspondent Dr.A.Amal Raj Dr.M. Milton Joe Principal Convener ATHOLIC COUPERS, V. Juliet Rani HOD



Mrs. V. Juliet Ran HOD Dr.M.Milton Joe Convener

Dr.A.Amal Raj Principal Rev.Fr.A.Suvakkin Correspondent

#### NANJIL CATHOLIC COLLEGE OF ARTS'S SCIEN SE KALIYAKKAVILAL 629153

| Participants and Winners (2018-2019)