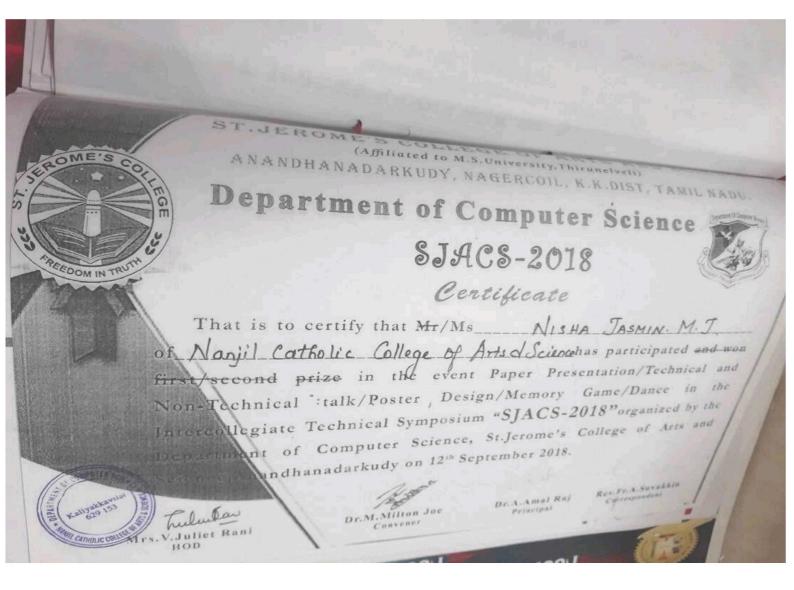

This is to certify that Mr. / Ms. BALU . A.M. OF NANJIL CATHOLIC COLLEGE College had secured the 1/#/# Prize in the WEALTH FROM WASTE competition, at the ALFEST 2k18, a state level inter-collegiate event hosted by St Alphonse College of Arts and Science, Soosalpuram, Karinkal on 29 August 2018. MP WIFE Dr S Isias Ms M Asha Mary **Rev Fr Antony Jose Dr PH Sudhartin Paul** VERY Principal Convende Secretary and Correspondent Organising Secretary







Mrs.V.Juliet Rani HOD Dr.M.Milton Joe Convener

Dr.A.Amal Raj Principal

Rev.Fr.A.Suvakkin Correspondent







# ST.JEROME'S COLLEGE OF ARTS AND SCIENCE (Affiliated to M.S. University, Thirunelveli) ANANDHANADARKUDY, NAGERCOIL, K.K.DIST, TAMIL NADU.

# Department of Computer Science SJACS-2018 Certificate

15-5

el la

Fo. J. C. Dunisum











ST.JEROME'S COLLEGE \*: . (Affiliated to M.S. University, Thirunelveli) ANANDHANADARKUDY, NAGERCOIL, K.K.DIST. TAMIL NADU ME'S **Department of Computer Science** SJACS-2018 EDOM IN TRUT Certificate That is to certify that Mr/Ms\_\_\_\_AJEESH\_KUMAR.S of Manjil Catholic College of Arts & Science has participated and won first/second prize in the event Paper Presentation/Technical and Non-Technical talk/Poster Design/Memory Game/Dance in the Intercollegiate Technical Symposium "SJACS-2018" organized by the Department of Computer Science, St. Jerome's College of Arts and andhanadarkudy on 12th September 2018. Rev.Fr.A.Suvakkin ula Correspondent Dr.A.Amal Raj Dr.M. Milton Joe Principal Convener ATHOLIC COUPERS, V. Juliet Rani HOD



Mrs. V. Juliet Ran HOD Dr.M.Milton Joe Convener

Dr.A.A