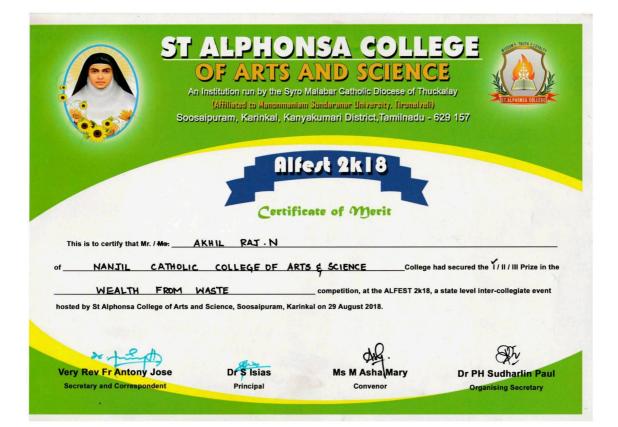

e are going to participate in the Inter-collegiate Staff Cricket tournament to be held in Lekshmipuram College, Neyoor from 20.03.2019 to 22.03.2019 Hence, I request you to grant permission for 11 of our staffs (List enclosed), who are joining along with me to attend the competition. Also our absence in the college on the above mentioned date may be treated as leave on the duty (OD).

Thanking you,

Place : Kaliyakkavilai Date : 19.03.2019

Nanlil Catholic College of Arts & Science Kaliyakkavilai - 629 153

Yours faithfully,

(J. Josemon)

# Staff Cricket Team

- 1. Mr.Josemon J
- 2. Mr.Viju V
- 3. Dr.Kishore Jani R
- 4. Mr.Princelin
- 5. Mr.Ruban Raja Sekar
- 6. Mr.Lucas
- 7. Mr.Jeyaseelan
- 8. Mr.Abhilash Sam Paulstein
- 9. Dr.Alwin
- 10.Mr.Godwin
- 11.Mr.Amalanathan
- 12.Dr.Murali







An Institution run by the Syro Malabar Samello (Affiliated to Hanonmanlam Sandaranae University, Invanityali) Sposalpuram, Karinkal, Kanyakumari District,Tamiinadu - 829 157 lifest 2k This is to certify that Mr. / Ms. BALU . A.M. OF NANJIL CATHOLIC COLLEGE College had secured the 1/#/# Prize in the WEALTH FROM WASTE competition, at the ALFEST 2k18, a state level inter-collegiate event hosted by St Alphonse College of Arts and Science, Soosalpuram, Karinkal on 29 August 2018. MP WIFE Dr S Isias Ms M Asha Mary **Rev Fr Antony Jose Dr PH Sudhartin Paul** VERY Principal Convende Secretary and Correspondent Organising Secretary







Mrs.V.Juliet Rani HOD Dr.M.Milton Joe Convener

Dr.A.Amal Raj Principal

Rev.Fr.A.Suvakkin Correspondent







# ST.JEROME'S COLLEGE OF ARTS AND SCIENCE (Affil