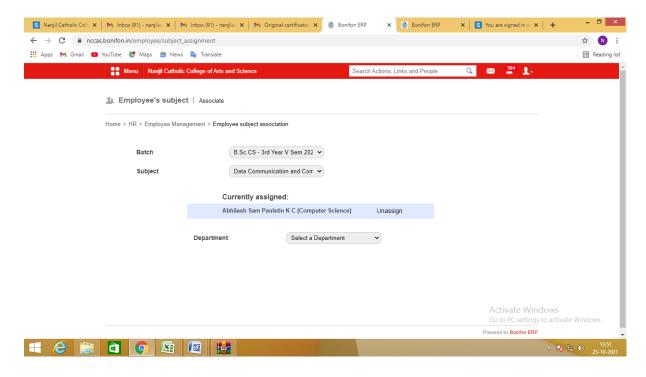

# Nanjil Catholic College of Arts and Science

# Kaliyakkavilai

# **College Automation System**

### **Login Page:**



### **Applicant registration:**



## **Applicant Registration:**



## **Applicant Registration: Sample Form**



## Student Details (Batch wise):



#### **Course name with Batch:**



## **Course name with Subject:**



### **Attendance Register:**



### Time table:



### **Gallery& News:**





#### **Events in Calendar:**



### **Staff Profile:**



## Subject assignment for staff:



## **Entering internal marks by staff:**



#### **Internal Exam Time table:**



## **Library Details:**





### **Student ID Card Generation:**



#### **Staff Id Card Generation:**



### **Certificates Generation:**

### **Transfer Certificate**



#### **Bonafide Certificate:**



#### **Course Certificate:**



#### **Conduct Certificate:**



### **Certificates for Staff:**





### **Reports:**

### **Internal Mark:**



### **Attendance Report:**



## **Timetable Report:**



## **Batch wise Students Report:**



## Leave management: Leave application for staff