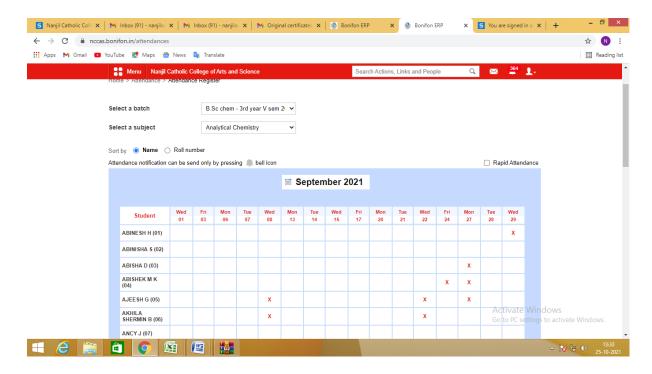

# Nanjil Catholic College of Arts and Science

# Kaliyakkavilai

# **College Automation System**

### **Login Page:**



### **Applicant registration:**



## **Applicant Registration:**



## **Applicant Registration: Sample Form**



## Student Details (Batch wise):



#### **Course name with Batch:**



## **Course name with Subject:**



### **Attendance Register:**



### Time table:



### **Gallery& News:**





#### **Events in Calendar:**



### **Staff Profile:**



## Subject assignment for staff:



## **Entering internal marks by staff:**



#### **Internal Exam Time table:**



## **Library Details:**





### **Student ID Card Generation:**



#### **Staff Id Card Generation:**



### **Certificates Generation:**

### **Transfer Certificate**



#### **Bonafide Certificate:**



#### **Course Certificate:**



#### **Conduct Certificate:**



### **Certificates for Staff:**





### **Reports:**

### **Internal Mark:**



### **Attendance Report:**



## **Timetable Report:**



## **Batch wise Students Report:**



## Leave management: Leave application for staff