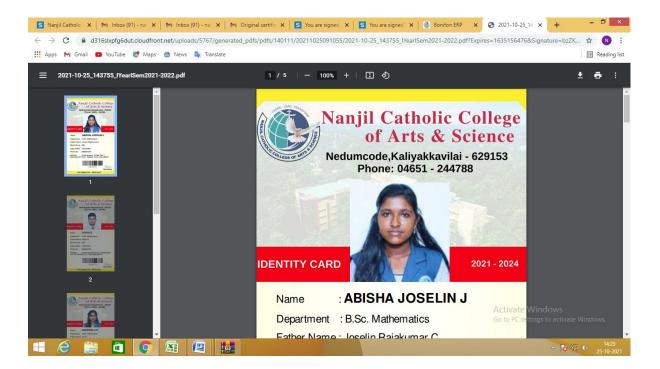

# Nanjil Catholic College of Arts and Science

# Kaliyakkavilai

# **College Automation System**

### **Login Page:**



### **Applicant registration:**



## **Applicant Registration:**



## **Applicant Registration: Sample Form**



## Student Details (Batch wise):



#### **Course name with Batch:**



## **Course name with Subject:**



### **Attendance Register:**



### Time table:



### **Gallery& News:**





#### **Events in Calendar:**



### **Staff Profile:**



## Subject assignment for staff:



## **Entering internal marks by staff:**



#### **Internal Exam Time table:**



## **Library Details:**





### **Student ID Card Generation:**



#### **Staff Id Card Generation:**



### **Certificates Generation:**

### **Transfer Certificate**



#### **Bonafide Certificate:**



#### **Course Certificate:**



#### **Conduct Certificate:**



### **Certificates for Staff:**





### **Reports:**

### **Internal Mark:**



### **Attendance Report:**



## **Timetable Report:**



## **Batch wise Students Report:**



## Leave management: Leave application for staff