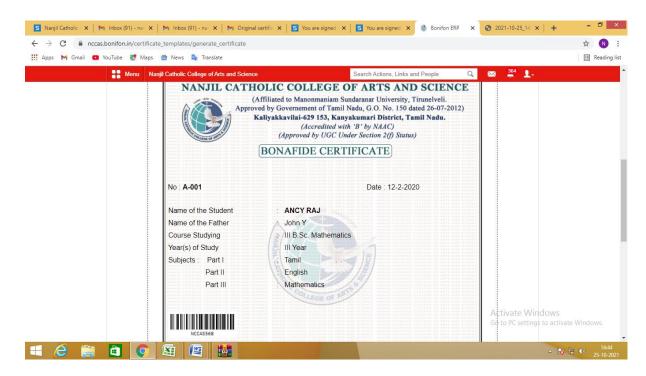

anjil Catholic College of Arts and Science

# Kaliyakkavilai

# **College Automation System**

### **Login Page:**



### **Applicant registration:**



## **Applicant Registration:**



## **Applicant Registration: Sample Form**



## Student Details (Batch wise):



#### **Course name with Batch:**



## **Course name with Subject:**



### **Attendance Register:**



### Time table:



### **Gallery& News:**





#### **Events in Calendar:**



### **Staff Profile:**



## Subject assignment for staff:



## **Entering internal marks by staff:**



#### **Internal Exam Time table:**



## **Library Details:**





### **Student ID Card Generation:**



#### **Staff Id Card Generation:**



### **Certificates Generation:**

### **Transfer Certificate**



#### **Bonafide Certificate:**



#### **Course Certificate:**



#### **Conduct Certificate:**



### **Certificates for Staff:**





### **Reports:**

### **Internal Mark:**



### **Attendance Report:**



## **Timetable Report:**



## **Batch wise Students Report:**



## Leave management: Leave application for staff