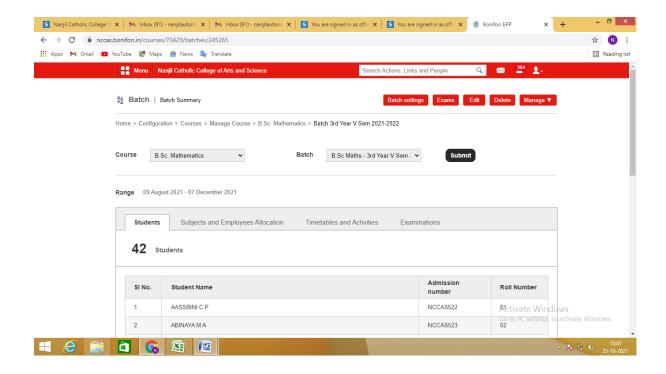

t Details (Batch wise):



#### **Course name with Batch:**



## **Course name with Subject:**



### **Attendance Register:**



### Time table:



### **Gallery& News:**





#### **Events in Calendar:**



### **Staff Profile:**



## Subject assignment for staff:



## **Entering internal marks by staff:**



#### **Internal Exam Time table:**



## **Library Details:**





### **Student ID Card Generation:**



#### **Staff Id Card Generation:**



### **Certificates Generation:**

### **Transfer Certificate**



#### **Bonafide Certificate:**



#### **Course Certificate:**



#### **Conduct Certificate:**



### **Certificates for Staff:**





### **Reports:**

### **Internal Mark:**



### **Attendance Report:**



## **Timetable Report:**



## **Batch wise Students Report:**



## Leave management: Leave application for staff