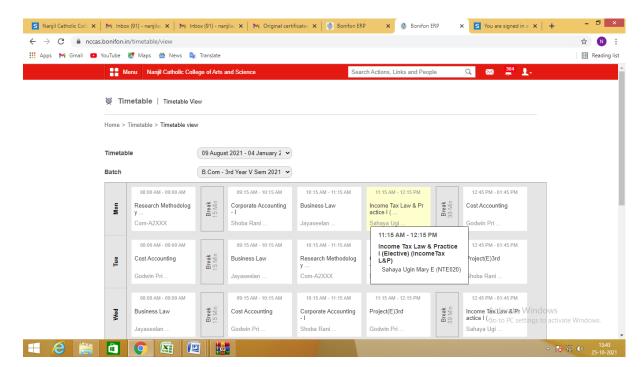

# Nanjil Catholic College of Arts and Science

# Kaliyakkavilai

# **College Automation System**

### **Login Page:**



### **Applicant registration:**



## **Applicant Registration:**



## **Applicant Registration: Sample Form**



## Student Details (Batch wise):



#### **Course name with Batch:**



## **Course name with Subject:**



### **Attendance Register:**



### Time table:



### **Gallery& News:**





#### **Events in Calendar:**



### **Staff Profile:**



## Subject assignment for staff:



## **Entering internal marks by staff:**



#### **Internal Exam Time table:**



## **Library Details:**





### **Student ID Card Generation:**



#### **Staff Id Card Generation:**



### **Certificates Generation:**

### **Transfer Certificate**



#### **Bonafide Certificate:**



#### **Course Certificate:**



#### **Conduct Certificate:**



### **Certificates for Staff:**





### **Reports:**

### **Internal Mark:**



### **Attendance Report:**



## **Timetable Report:**



## **Batch wise Students Report:**



## Leave management: Leave application for staff