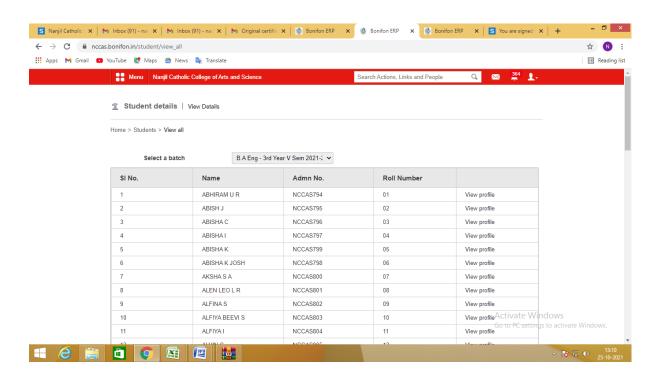

# Nanjil Catholic College of Arts and Science

# Kaliyakkavilai

# **College Automation System**

### **Login Page:**



### **Applicant registration:**



## **Applicant Registration:**



## **Applicant Registration: Sample Form**



## Student Details (Batch wise):



#### **Course name with Batch:**



## **Course name with Subject:**



### **Attendance Register:**



### Time table:



### **Gallery& News:**





#### **Events in Calendar:**



### **Staff Profile:**



## Subject assignment for staff:



## **Entering internal marks by staff:**



#### **Internal Exam Time table:**



## **Library Details:**





### **Student ID Card Generation:**



#### **Staff Id Card Generation:**



### **Certificates Generation:**

### **Transfer Certificate**



#### **Bonafide Certificate:**



#### **Course Certificate:**



#### **Conduct Certificate:**



### **Certificates for Staff:**





### **Reports:**

### **Internal Mark:**



### **Attendance Report:**



## **Timetable Report:**



## **Batch wise Students Report:**



## Leave management: Le