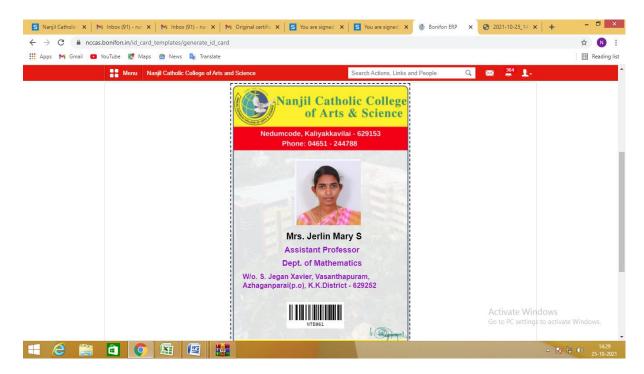

# Nanjil Catholic College of Arts and Science

# Kaliyakkavilai

# **College Automation System**

### **Login Page:**



### **Applicant registration:**



## **Applicant Registration:**



## **Applicant Registration: Sample Form**



## Student Details (Batch wise):



#### **Course name with Batch:**



## **Course name with Subject:**



### **Attendance Register:**



### Time table:



### **Gallery& News:**





#### **Events in Calendar:**



### **Staff Profile:**



## Subject assignment for staff:



## **Entering internal marks by staff:**



#### **Internal Exam Time table:**



## **Library Details:**





### **Student ID Card Generation:**



#### **Staff Id Card Generation:**



### **Certificates Generation:**

### **Transfer Certificate**



#### **Bonafide Certificate:**



#### **Course Certificate:**



#### **Conduct Certificate:**



### **Certificates for Staff:**





### **Reports:**

### **Internal Mark:**



### **Attendance Report:**



## **Timetable Report:**



## **Batch wise Students Report:**



## Leave management: Leave application for staff