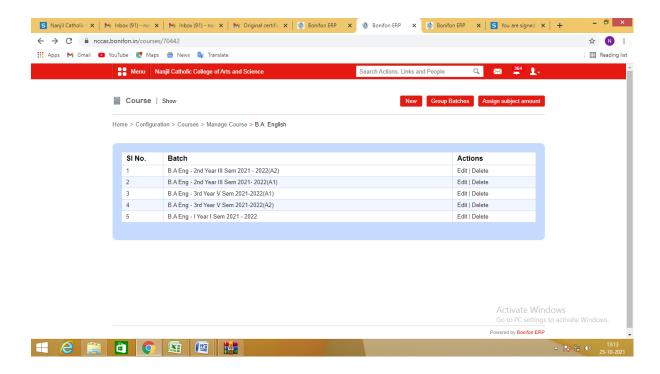

# Nanjil Catholic College of Arts and Science

# Kaliyakkavilai

# **College Automation System**

### **Login Page:**



### **Applicant registration:**



## **Applicant Registration:**



## **Applicant Registration: Sample Form**



## Student Details (Batch wise):



#### **Course name with Batch:**



## **Course name with Subject:**



### **Attendance Register:**



### Time table:



### **Gallery& News:**





#### **Events in Calendar:**



### **Staff Profile:**



## Subject assignment for staff:



## **Entering internal marks by staff:**



#### **Internal Exam Time table:**



## **Library Details:**





### **Student ID Card Generation:**



#### **Staff Id Card Generation:**



### **Certificates Generation:**

### **Transfer Certificate**



#### **Bonafide Certificate:**



#### **Course Certificate:**



#### **Conduct Certificate:**



### **Certificates for Staff:**





### **Reports:**

### **Internal Mark:**



### **Attendance Report:**



## **Timetable Report:**



## **Batch wise Students Report:**



## Leave management: Leave application for staff