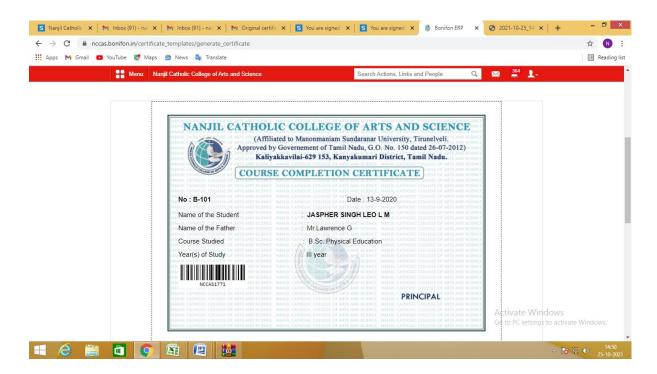

nd Science

# Kaliyakkavilai

# **College Automation System**

### **Login Page:**



### **Applicant registration:**



## **Applicant Registration:**



## **Applicant Registration: Sample Form**



## Student Details (Batch wise):



#### **Course name with Batch:**



## **Course name with Subject:**



### **Attendance Register:**



### Time table:



### **Gallery& News:**





#### **Events in Calendar:**



### **Staff Profile:**



## Subject assignment for staff:



## **Entering internal marks by staff:**



#### **Internal Exam Time table:**



## **Library Details:**





### **Student ID Card Generation:**



#### **Staff Id Card Generation:**



### **Certificates Generation:**

### **Transfer Certificate**



#### **Bonafide Certificate:**



#### **Course Certificate:**



#### **Conduct Certificate:**



### **Certificates for Staff:**





### **Reports:**

### **Internal Mark:**



### **Attendance Report:**



## **Timetable Report:**



## **Batch wise Students Report:**



## Leave management: Leave application for staff