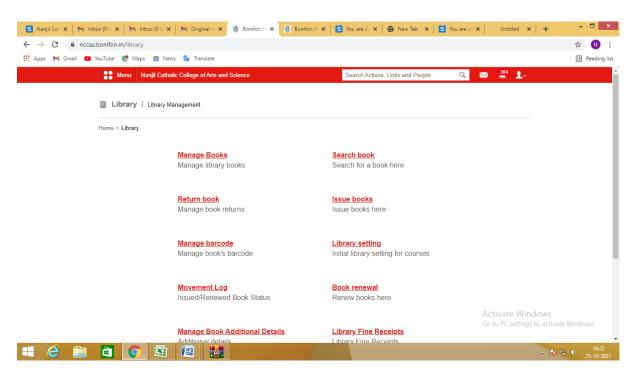

# Nanjil Catholic College of Arts and Science

# Kaliyakkavilai

# **College Automation System**

### **Login Page:**



### **Applicant registration:**



## **Applicant Registration:**



## **Applicant Registration: Sample Form**



## Student Details (Batch wise):



#### **Course name with Batch:**



## **Course name with Subject:**



### **Attendance Register:**



### Time table:



### **Gallery& News:**





#### **Events in Calendar:**



### **Staff Profile:**



## Subject assignment for staff:



## **Entering internal marks by staff:**



#### **Internal Exam Time table:**



## **Library Details:**





### **Student ID Card Generation:**



#### **Staff Id Card Generation:**



### **Certificates Generation:**

### **Transfer Certificate**



#### **Bonafide Certificate:**



#### **Course Certificate:**



#### **Conduct Certificate:**



### **Certificates for Staff:**





### **Reports:**

### **Internal Mark:**



### **Attendance Report:**



## **Timetable Report:**



## **Batch wise Students Report:**



## Leave management: Leave application for staff