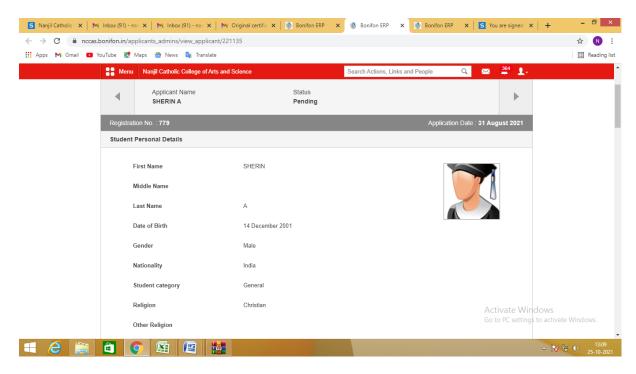

# Nanjil Catholic College of Arts and Science

# Kaliyakkavilai

# **College Automation System**

### **Login Page:**



### **Applicant registration:**



## **Applicant Registration:**



## **Applicant Registration: Sample Form**



## Student Details (Batch wise):



#### **Course name with Batch:**



## **Course name with Subject:**



### **Attendance Register:**



### Time table:



### **Gallery& News:**





#### **Events in Calendar:**



### **Staff Profile:**



## Subject assignment for staff:



## **Entering internal marks by staff:**



#### **Internal Exam Time table:**



## **Library Details:**





### **Student ID Card Generation:**



#### **Staff Id Card Generation:**



### **Certificates Generation:**

### **Transfer Certificate**



#### **Bonafide Certificate:**



#### **Course Certificate:**



#### **Conduct Certificate:**



### **Certificates for Staff:**





### **Reports:**

### **Internal Mark:**



### **Attendance Report:**



## **Timetable Report:**



## **Batch wise Students