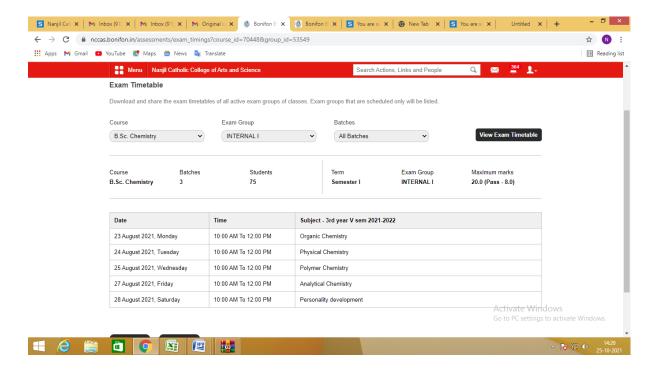

# Nanjil Catholic College of Arts and Science

# Kaliyakkavilai

# **College Automation System**

### **Login Page:**



### **Applicant registration:**



## **Applicant Registration:**



## **Applicant Registration: Sample Form**



## Student Details (Batch wise):



#### **Course name with Batch:**



## **Course name with Subject:**



### **Attendance Register:**



### Time table:



### **Gallery& News:**





#### **Events in Calendar:**



### **Staff Profile:**



## Subject assignment for staff:



## **Entering internal marks by staff:**



#### **Internal Exam Time table:**



## **Library Details:**





### **Student ID Card Generation:**



#### **Staff Id Card Generation:**



### **Certificates Generation:**

### **Transfer Certificate**



#### **Bonafide Certificate:**



#### **Course Certificate:**



#### **Conduct Certificate:**



### **Certificates for Staff:**





### **Reports:**

### **Internal Mark:**



### **Attendance Report:**



## **Timetable Report:**



## **Batch wise Students Report:**



## Leave management: Leave application for staff