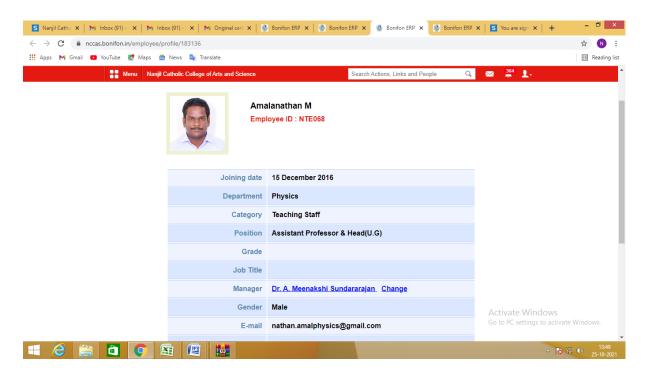

# Nanjil Catholic College of Arts and Science

# Kaliyakkavilai

# **College Automation System**

### **Login Page:**



### **Applicant registration:**



## **Applicant Registration:**



## **Applicant Registration: Sample Form**



## Student Details (Batch wise):



#### **Course name with Batch:**



## **Course name with Subject:**



### **Attendance Register:**



### Time table:



### **Gallery& News:**





#### **Events in Calendar:**



### **Staff Profile:**



## Subject assignment for staff:



## **Entering internal marks by staff:**



#### **Internal Exam Time table:**



## **Library Details:**





### **Student ID Card Generation:**



#### **Staff Id Card Generation:**



### **Certificates Generation:**

### **Transfer Certificate**



#### **Bonafide Certificate:**



#### **Course Certificate:**



#### **Conduct Certificate:**



### **Certificates for Staff:**





### **Reports:**

### **Internal Mark:**



### **Attendance Report:**



## **Timetable Report:**



## **Batch wise Students Report:**



## Leave management: Leave application for staff