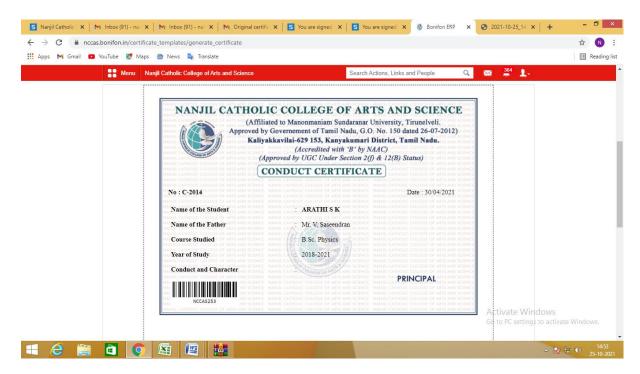

*College Automation System**

### **Login Page:**



### **Applicant registration:**



## **Applicant Registration:**



## **Applicant Registration: Sample Form**



## Student Details (Batch wise):



#### **Course name with Batch:**



## **Course name with Subject:**



### **Attendance Register:**



### Time table:



### **Gallery& News:**





#### **Events in Calendar:**



### **Staff Profile:**



## Subject assignment for staff:



## **Entering internal marks by staff:**



#### **Internal Exam Time table:**



## **Library Details:**





### **Student ID Card Generation:**



#### **Staff Id Card Generation:**



### **Certificates Generation:**

### **Transfer Certificate**



#### **Bonafide Certificate:**



#### **Course Certificate:**



#### **Conduct Certificate:**



### **Certificates for Staff:**





### **Reports:**

### **Internal Mark:**



### **Attendance Report:**



## **Timetable Report:**



## **Batch wise Students Report:**



## Leave management: Leave application for staff