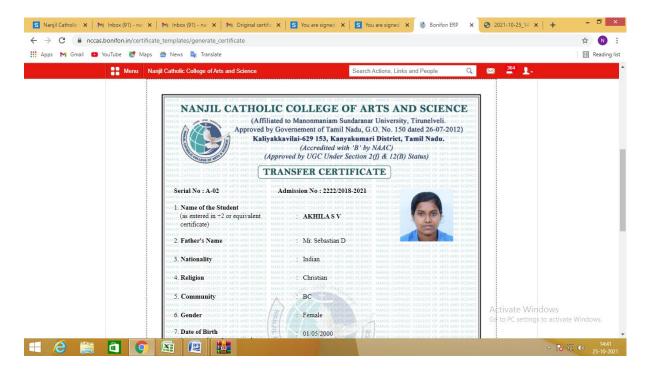

# Nanjil Catholic College of Arts and Science

# Kaliyakkavilai

# **College Automation System**

### **Login Page:**



### **Applicant registration:**



## **Applicant Registration:**



## **Applicant Registration: Sample Form**



## Student Details (Batch wise):



#### **Course name with Batch:**



## **Course name with Subject:**



### **Attendance Register:**



### Time table:



### **Gallery& News:**





#### **Events in Calendar:**



### **Staff Profile:**



## Subject assignment for staff:



## **Entering internal marks by staff:**



#### **Internal Exam Time table:**



## **Library Details:**





### **Student ID Card Generation:**



#### **Staff Id Card Generation:**



### **Certificates Generation:**

### **Transfer Certificate**



#### **Bonafide Certificate:**



#### **Course Certificate:**



#### **Conduct Certificate:**



### **Certificates for Staff:**





### **Reports:**

### **Internal Mark:**



### **Attendance Report:**



## **Timetable Report:**



## **Batch wise Students Report:**



## Leave management: Leave application for staff