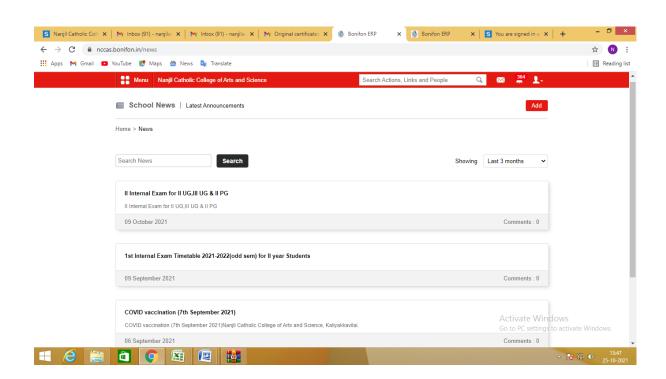

# Nanjil Catholic College of Arts and Science

# Kaliyakkavilai

# **College Automation System**

### **Login Page:**



### **Applicant registration:**



## **Applicant Registration:**



## **Applicant Registration: Sample Form**



## Student Details (Batch wise):



#### **Course name with Batch:**



## **Course name with Subject:**



### **Attendance Register:**



### Time table:



### **Gallery& News:**





#### **Events in Calendar:**



### **Staff Profile:**



## Subject assignment for staff:



## **Entering internal marks by staff:**



#### **Internal Exam Time table:**



## **Library Details:**





### **Student ID Card Generation:**



#### **Staff Id Card Generation:**



### **Certificates Generation:**

### **Transfer Certificate**



#### **Bonafide Certificate:**



#### **Course Certificate:**



#### **Conduct Certificate:**



### **Certificates for Staff:**





### **Reports:**

### **Internal Mark:**



### **Attendance Report:**



## **Timetable Report:**



## **Batch wise Students Report:**



## Leave management: Leave application for staff