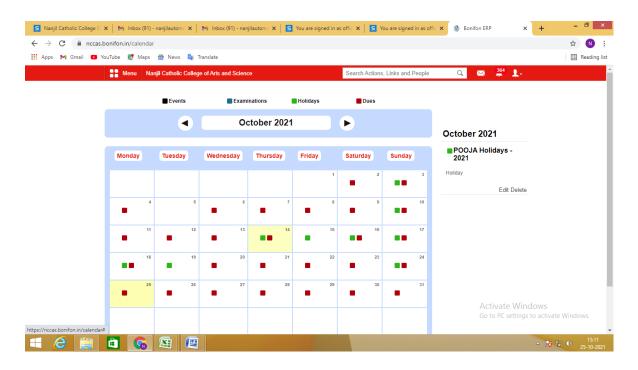

# Nanjil Catholic College of Arts and Science

# Kaliyakkavilai

# **College Automation System**

### **Login Page:**



### **Applicant registration:**



## **Applicant Registration:**



## **Applicant Registration: Sample Form**



## Student Details (Batch wise):



#### **Course name with Batch:**



## **Course name with Subject:**



### **Attendance Register:**



### Time table:



### **Gallery& News:**





#### **Events in Calendar:**



### **Staff Profile:**



## Subject assignment for staff:



## **Entering internal marks by staff:**



#### **Internal Exam Time table:**



## **Library Details:**





### **Student ID Card Generation:**



#### **Staff Id Card Generation:**



### **Certificates Generation:**

### **Transfer Certificate**



#### **Bonafide Certificate:**



#### **Course Certificate:**



#### **Conduct Certificate:**



### **Certificates for Staff:**





### **Reports:**

### **Internal Mark:**



### **Attendance Report:**



## **Timetable Report:**



## **Batch wise Students Report:**



## Leave management: Leave application for staff