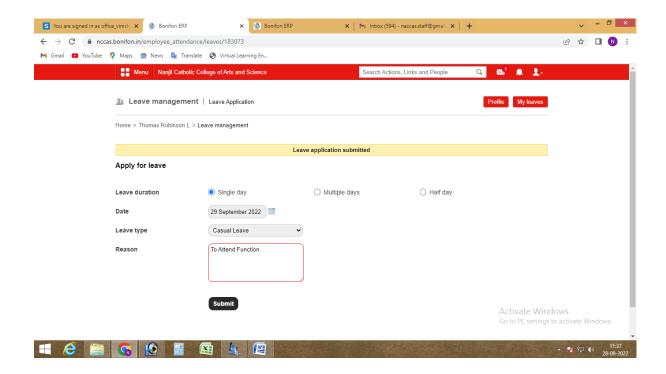

atch:**



## **Course name with Subject:**



### **Attendance Register:**



### Time table:



### **Gallery& News:**





#### **Events in Calendar:**



### **Staff Profile:**



## Subject assignment for staff:



## **Entering internal marks by staff:**



#### **Internal Exam Time table:**



## **Library Details:**





### **Student ID Card Generation:**



#### **Staff Id Card Generation:**



### **Certificates Generation:**

### **Transfer Certificate**



#### **Bonafide Certificate:**



#### **Course Certificate:**



#### **Conduct Certificate:**



### **Certificates for Staff:**





### **Reports:**

### **Internal Mark:**



### **Attendance Report:**



## **Timetable Report:**



## **Batch wise Students Report:**



## Leave management: Leave application for staff