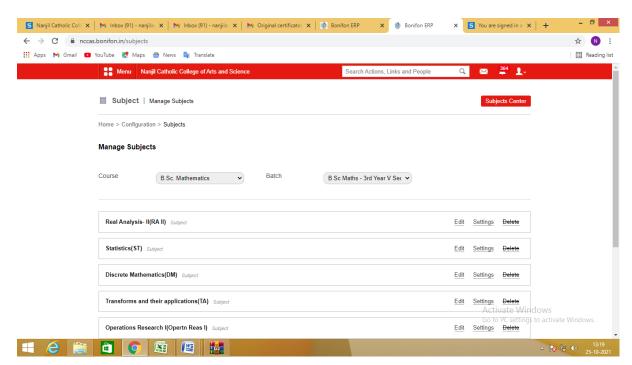

# Nanjil Catholic College of Arts and Science

# Kaliyakkavilai

# **College Automation System**

### **Login Page:**



### **Applicant registration:**



## **Applicant Registration:**



## **Applicant Registration: Sample Form**



## Student Details (Batch wise):



#### **Course name with Batch:**



## **Course name with Subject:**



### **Attendance Register:**



### Time table:



### **Gallery& News:**





#### **Events in Calendar:**



### **Staff Profile:**



## Subject assignment for staff:



## **Entering internal marks by staff:**



#### **Internal Exam Time table:**



## **Library Details:**





### **Student ID Card Generation:**



#### **Staff Id Card Generation:**



### **Certificates Generation:**

### **Transfer Certificate**



#### **Bonafide Certificate:**



#### **Course Certificate:**



#### **Conduct Certificate:**



### **Certificates for Staff:**





### **Reports:**

### **Internal Mark:**



### **Attendance Report:**



## **Timetable Report:**



## **Batch wise Students Report:**



## Leave management: Leave application for staff