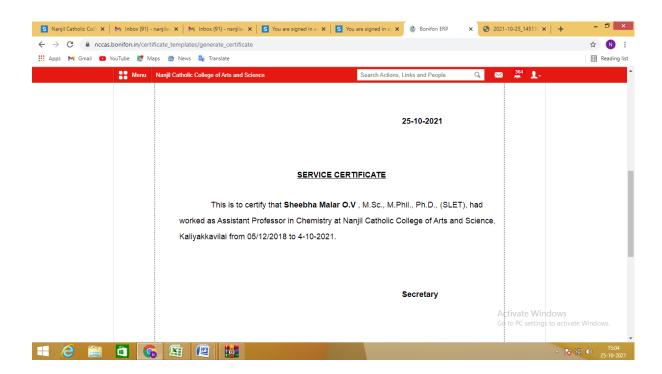

*Login Page:**



### **Applicant registration:**



## **Applicant Registration:**



## **Applicant Registration: Sample Form**



## Student Details (Batch wise):



#### **Course name with Batch:**



## **Course name with Subject:**



### **Attendance Register:**



### Time table:



### **Gallery& News:**





#### **Events in Calendar:**



### **Staff Profile:**



## Subject assignment for staff:



## **Entering internal marks by staff:**



#### **Internal Exam Time table:**



## **Library Details:**





### **Student ID Card Generation:**



#### **Staff Id Card Generation:**



### **Certificates Generation:**

### **Transfer Certificate**



#### **Bonafide Certificate:**



#### **Course Certificate:**



#### **Conduct Certificate:**



### **Certificates for Staff:**





### **Reports:**

### **Internal Mark:**



### **Attendance Report:**



## **Timetable Report:**



## **Batch wise Students Report:**



## Leave management: Leave application for staff