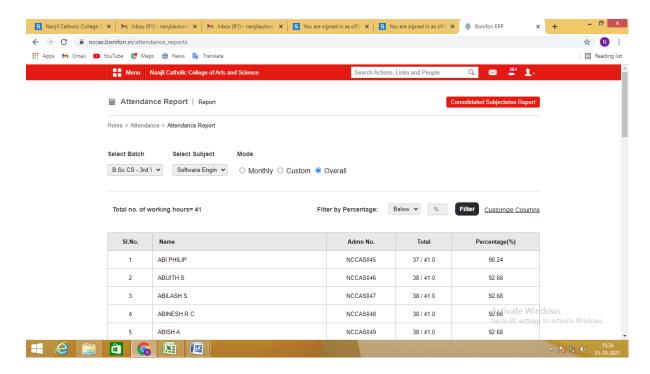

tion:**



## **Applicant Registration: Sample Form**



## Student Details (Batch wise):



#### **Course name with Batch:**



## **Course name with Subject:**



### **Attendance Register:**



### Time table:



### **Gallery& News:**





#### **Events in Calendar:**



### **Staff Profile:**



## Subject assignment for staff:



## **Entering internal marks by staff:**



#### **Internal Exam Time table:**



## **Library Details:**





### **Student ID Card Generation:**



#### **Staff Id Card Generation:**



### **Certificates Generation:**

### **Transfer Certificate**



#### **Bonafide Certificate:**



#### **Course Certificate:**



#### **Conduct Certificate:**



### **Certificates for Staff:**





### **Reports:**

### **Internal Mark:**



### **Attendance Report:**



## **Timetable Report:**



## **Batch wise Students Report:**



## Leave management: Leave application for staff