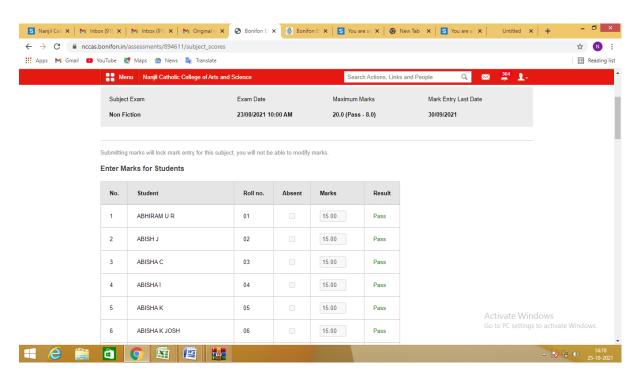

# Nanjil Catholic College of Arts and Science

# Kaliyakkavilai

# **College Automation System**

### **Login Page:**



### **Applicant registration:**



## **Applicant Registration:**



## **Applicant Registration: Sample Form**



## Student Details (Batch wise):



#### **Course name with Batch:**



## **Course name with Subject:**



### **Attendance Register:**



### Time table:



### **Gallery& News:**





#### **Events in Calendar:**



### **Staff Profile:**



## Subject assignment for staff:



## **Entering internal marks by staff:**



#### **Internal Exam Time table:**



## **Library Details:**





### **Student ID Card Generation:**



#### **Staff Id Card Generation:**



### **Certificates Generation:**

### **Transfer Certificate**



#### **Bonafide Certificate:**



#### **Course Certificate:**



#### **Conduct Certificate:**



### **Certificates for Staff:**





### **Reports:**

### **Internal Mark:**



### **Attendance Report:**



## **Timetable Report:**



## **Batch wise Students Report:**



## Leave management: Leave application for staff