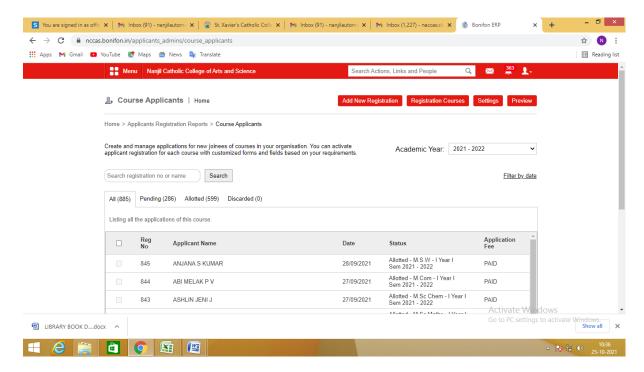

# Nanjil Catholic College of Arts and Science

# Kaliyakkavilai

# **College Automation System**

### **Login Page:**



### **Applicant registration:**



## **Applicant Registration:**



## **Applicant Registration: Sample Form**



## Student Details (Batch wise):



#### **Course name with Batch:**



## **Course name with Subject:**



### **Attendance Register:**



### Time table:



### **Gallery& News:**





#### **Events in Calendar:**



### **Staff Profile:**



## Subject assignment for staff:



## **Entering internal marks by staff:**



#### **Internal Exam Time table:**



## **Library Details:**





### **Student ID Card Generation:**



#### **Staff Id Card Generation:**



### **Certificates Generation:**

### **Transfer Certificate**



#### **Bonafide Certificate:**



#### **Course Certificate:**



#### **Conduct Certificate:**



### **Certificates for Staff:**





### **Reports:**

### **Internal Mark:**



###