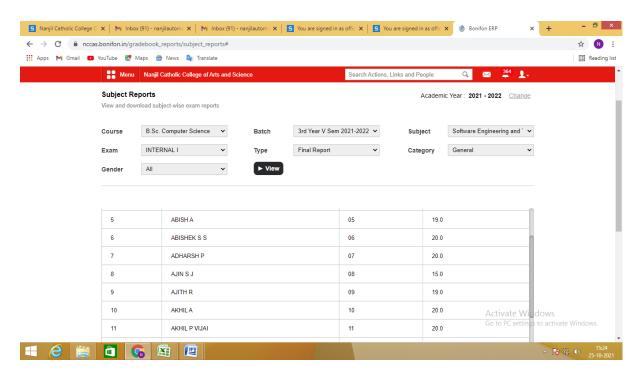

:**



## **Applicant Registration:**



## **Applicant Registration: Sample Form**



## Student Details (Batch wise):



#### **Course name with Batch:**



## **Course name with Subject:**



### **Attendance Register:**



### Time table:



### **Gallery& News:**





#### **Events in Calendar:**



### **Staff Profile:**



## Subject assignment for staff:



## **Entering internal marks by staff:**



#### **Internal Exam Time table:**



## **Library Details:**





### **Student ID Card Generation:**



#### **Staff Id Card Generation:**



### **Certificates Generation:**

### **Transfer Certificate**



#### **Bonafide Certificate:**



#### **Course Certificate:**



#### **Conduct Certificate:**



### **Certificates for Staff:**





### **Reports:**

### **Internal Mark:**



### **Attendance Report:**



## **Timetable Report:**



## **Batch wise Students Report:**



## Leave management: Leave application for staff