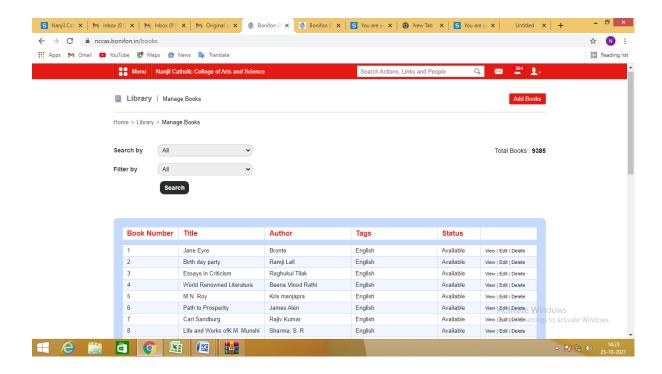

# Nanjil Catholic College of Arts and Science

# Kaliyakkavilai

# **College Automation System**

### **Login Page:**



### **Applicant registration:**



## **Applicant Registration:**



## **Applicant Registration: Sample Form**



## Student Details (Batch wise):



#### **Course name with Batch:**



## **Course name with Subject:**



### **Attendance Register:**



### Time table:



### **Gallery& News:**





#### **Events in Calendar:**



### **Staff Profile:**



## Subject assignment for staff:



## **Entering internal marks by staff:**



#### **Internal Exam Time table:**



## **Library Details:**





### **Student ID Card Generation:**



#### **Staff Id Card Generation:**



### **Certificates Generation:**

### **Transfer Certificate**



#### **Bonafide Certificate:**



#### **Course Certificate:**



#### **Conduct Certificate:**



### **Certificates for Staff:**





### **Reports:**

### **Internal Mark:**



### **Attendance Report:**



## **Timetable Report:**



## **Batch wise Students Report:**



## Leave management: Leave application for staff