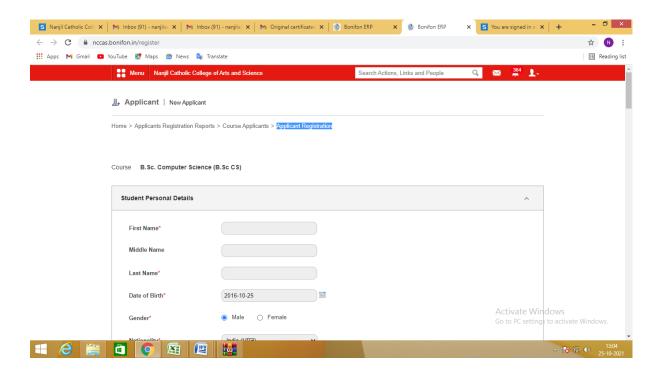

# Nanjil Catholic College of Arts and Science

# Kaliyakkavilai

# **College Automation System**

### **Login Page:**



### **Applicant registration:**



## **Applicant Registration:**



## **Applicant Registration: Sample Form**



## Student Details (Batch wise):



#### **Course name with Batch:**



## **Course name with Subject:**



### **Attendance Register:**



### Time table:



### **Gallery& News:**





#### **Events in Calendar:**



### **Staff Profile:**



## Subject assignment for staff:



## **Entering internal marks by staff:**



#### **Internal Exam Time table:**



## **Library Details:**





### **Student ID Card Generation:**



#### **Staff Id Card Generation:**



### **Certificates Generation:**

### **Transfer Certificate**



#### **Bonafide Certificate:**



#### **Course Certificate:**



#### **Conduct Certificate:**



### **Certificates for Staff:**





### **Reports:**

### **Internal Mark:**



### **Attendance Report:**



## **Ti