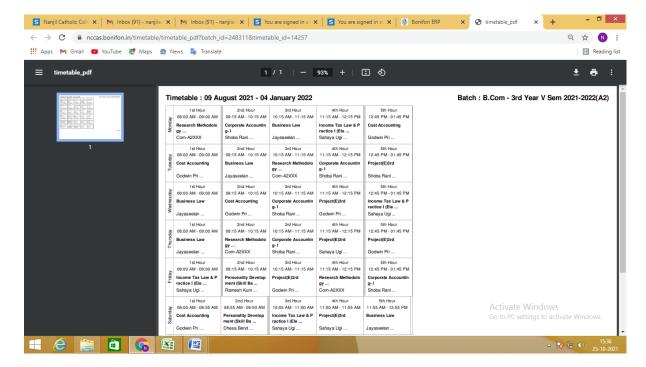

gistration: Sample Form**



## Student Details (Batch wise):



#### **Course name with Batch:**



## **Course name with Subject:**



### **Attendance Register:**



### Time table:



### **Gallery& News:**





#### **Events in Calendar:**



### **Staff Profile:**



## Subject assignment for staff:



## **Entering internal marks by staff:**



#### **Internal Exam Time table:**



## **Library Details:**





### **Student ID Card Generation:**



#### **Staff Id Card Generation:**



### **Certificates Generation:**

### **Transfer Certificate**



#### **Bonafide Certificate:**



#### **Course Certificate:**



#### **Conduct Certificate:**



### **Certificates for Staff:**





### **Reports:**

### **Internal Mark:**



### **Attendance Report:**



## **Timetable Report:**



## **Batch wise Students Report:**



## Leave management: Leave application for staff