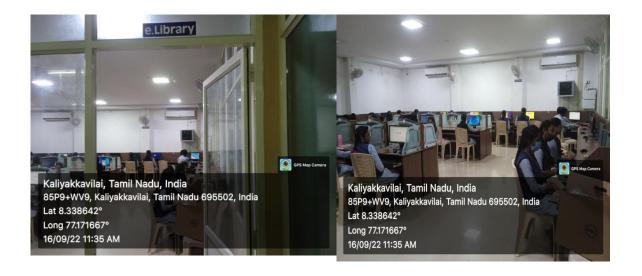

# NANJIL CATHOLIC COLLEGE OF ARTS & SCIENCE KALIYAKKAVILAI BOYS WAITING HALL







85QC+57M, Nedungode, Kaliyakkavilai, Tamil Nadu 695502, India

Latitude 8.33855211°

Local 02:32:56 PM GMT 09:02:56 AM Longitude

77.17059272°

Altitude -39.86 meters Monday, 19-09-2022

## SEMINAR HALL



#### **Health Room**







#### **Health Room - Boys**



#### **Health Room - Girls**



### NANJIL CATHOLIC COLLEGE OF ARTS & SCIENCE KALIYAKKAVILAI LANGUAGE LAB







#### **E-library**



#### Auditorium



### NANJIL CATHOLIC COLLEGE OF ARTS & SCIENCE KALIYAKKAVILAI

**CANTEEN** 





85QC+57M, Nedungode, Kaliyakkavilai, Tamil Nadu 695502, India

Latitude 8.3382946°

Local 11:28:37 AM GMT 05:58:37 AM Longitude **77.1712624°** 

Altitude -44 meters Monday, 05-09-2022



85QC+57M, Nedungode, Kaliyakkavilai, Tamil Nadu 695502, India

Latitude 8.3384287°

Local 11:29:13 AM GMT 05:59:13 AM Longitude 77.171121°

Altitude -44.1 meters Monday, 05-09-2022