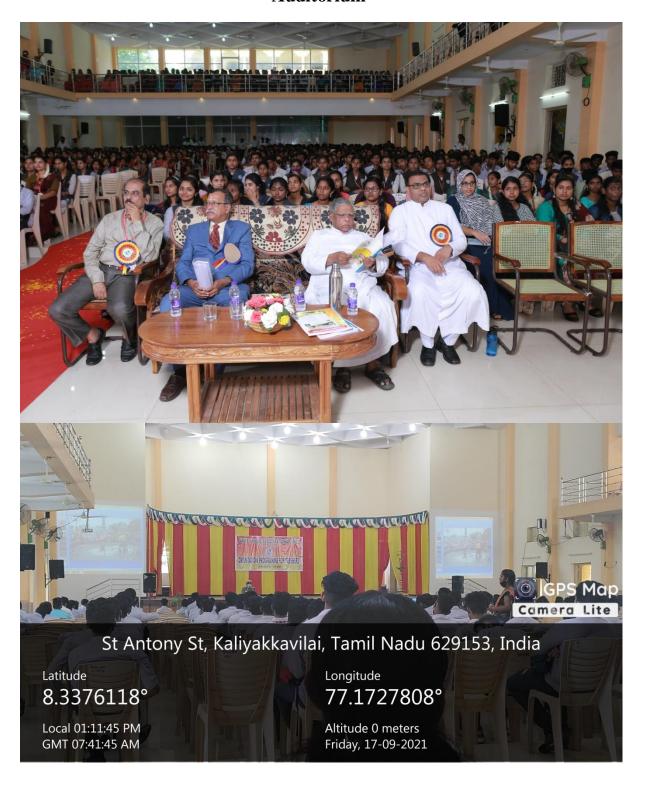

# NANJIL CATHOLIC COLLEGE OF ARTS & SCIENCE KALIYAKKAVILAI BOYS WAITING HALL







85QC+57M, Nedungode, Kaliyakkavilai, Tamil Nadu 695502, India

Latitude 8.33855211°

Local 02:32:56 PM GMT 09:02:56 AM Longitude

77.17059272°

Altitude -39.86 meters Monday, 19-09-2022

## SEMINAR HALL



#### **Health Room**







#### **Health Room - Boys**



#### **Health Room - Girls**



### NANJIL CATHOLIC COLLEGE OF ARTS & SCIENCE KALIYAKKAVILAI LANGUAGE LAB







#### **E-library**



#### Auditorium



### NANJIL CATHOLIC COLLEGE OF ARTS & SCIENCE KALIYAKKAVILAI

**CANTEEN** 





85QC+57M, Nedungode, Kaliyakkavilai, Tamil Nadu 695502, India

Latitude 8.3382946°

Local 11:28:37 AM GMT 05:58:37 AM Longitude **77.1712624°** 

Altitude -44 meters Monday, 05-09-2022



85QC+57M, Nedungode, Kaliyakkavilai, Tamil Nadu 695502, India

Latitude 8.3384287°

Local 11:29:13 AM GMT 05:59:13 AM Longitude 77.171121°

Altitude -44.1 meters Monday, 05-09-2022