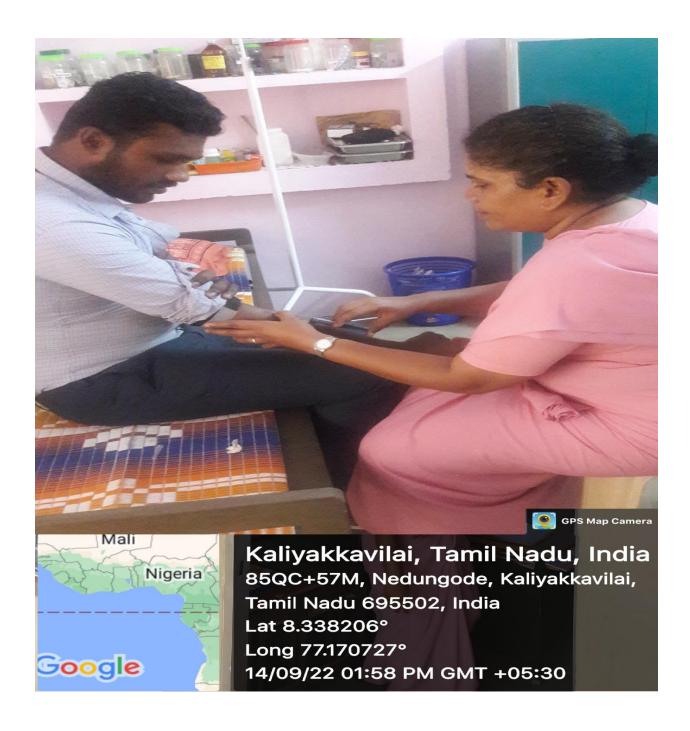

# NANJIL CATHOLIC COLLEGE OF ARTS & SCIENCE KALIYAKKAVILAI BOYS WAITING HALL







85QC+57M, Nedungode, Kaliyakkavilai, Tamil Nadu 695502, India

Latitude 8.33855211°

Local 02:32:56 PM GMT 09:02:56 AM Longitude

77.17059272°

Altitude -39.86 meters Monday, 19-09-2022

## SEMINAR HALL



#### **Health Room**







#### **Health Room - Boys**



#### **Health Room - Girls**



### NANJIL CATHOLIC COLLEGE OF ARTS & SCIENCE KALIYAKKAVILAI LANGUAGE LAB







#### **E-library**



#### Auditorium



### NANJIL CATHOLIC COLLEGE OF ARTS & SCIENCE KALIYAKKAVILAI

**CANTEEN** 





85QC+57M, Nedungode, Kaliyakkavilai, Tamil Nadu 695502, India

Latitude 8.3382946°

Local 11:28:37 AM GMT 05:58:37 AM Longitude **77.1712624°** 

Altitude -44 meters Monday, 05-09-2022



85QC+57M, Nedungode, Kaliyakkavilai, Tamil Nadu 695502, India

Latitude 8.3384287°

Local 11:29:13 AM GMT 05:59:13 AM Longitude 77.171121°

Altitude -44.1 meters Monday, 05-09-2022