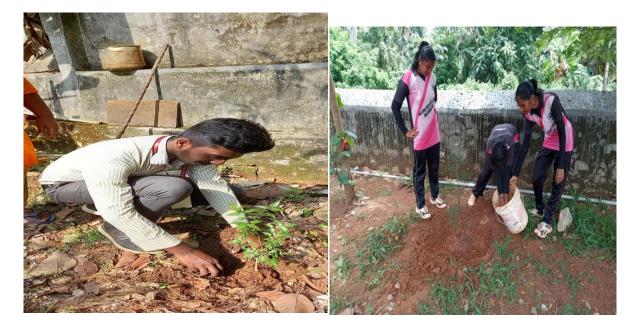

Google

Kaliyakkavilai, Tamil Nadu, India 85QC+57M, Nedungode, Kaliyakkavilai, Tamil Nadu 695502, India Lat 8.338348° Long 77.170769° 08/10/22 12:43 PM



Lat 8.338339° Long 77.170766° 08/10/22 12:43 PM Pedestrian roads

## 1. Pathway to Seminar Hall



## 2. Pathway to Library



### 3. Pathway to the Ground



# 4. Pathway to Department of English



## 5.Pathway to the Canteen



## 6. Pathway to the Ground



## 7. Pathway to Department of Tamil



#### Tree plantation by students

#### Gifting plants to students for their birthdays



Tree plantation by students in campus



## Tree plantation by staff in campus



# **Tree plantation by Chief Guest**



# **Gifting trees for Fresher's Day**



## Clean campus Initiatives