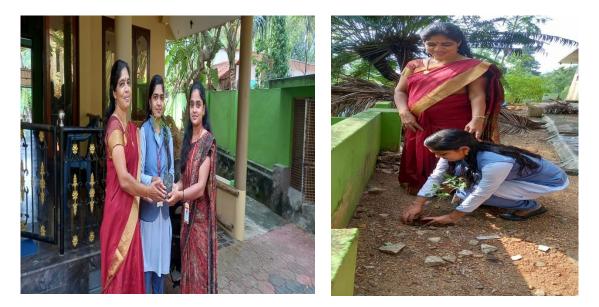

Google

Kaliyakkavilai, Tamil Nadu, India 85QC+57M, Nedungode, Kaliyakkavilai, Tamil Nadu 695502, India Lat 8.338348° Long 77.170769° 08/10/22 12:43 PM



Lat 8.338339° Long 77.170766° 08/10/22 12:43 PM Pedestrian roads

## 1. Pathway to Seminar Hall



## 2. Pathway to Library



### 3. Pathway to the Ground



# 4. Pathway to Department of English



## 5.Pathway to the Canteen



## 6. Pathway to the Ground



## 7. Pathway to Department of Tamil



#### Tree plantation by students

#### Gifting plants to students for their birthdays



Tree plantation by students in campus



## Tree plantation by staff in campus



# **Tree plantation by Chief Guest**



# **Gifting trees for Fresher's Day**



## Clean campus Initiatives