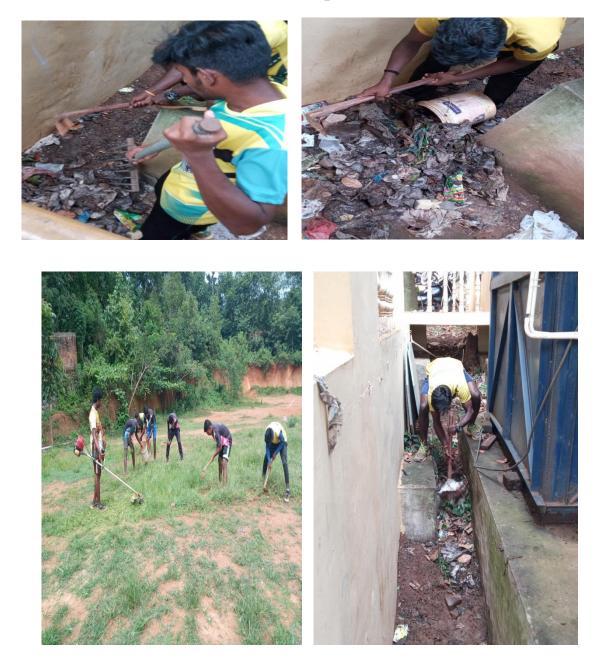

Google

Kaliyakkavilai, Tamil Nadu, India 85QC+57M, Nedungode, Kaliyakkavilai, Tamil Nadu 695502, India Lat 8.338348° Long 77.170769° 08/10/22 12:43 PM



Lat 8.338339° Long 77.170766° 08/10/22 12:43 PM Pedestrian roads

## 1. Pathway to Seminar Hall



## 2. Pathway to Library



### 3. Pathway to the Ground



# 4. Pathway to Department of English



## 5.Pathway to the Canteen



## 6. Pathway to the Ground



## 7. Pathway to Department of Tamil



#### Tree plantation by students

#### Gifting plants to students for their birthdays



Tree plantation by students in campus



## Tree plantation by staff in campus



# **Tree plantation by Chief Guest**



# **Gifting trees for Fresher's Day**



## Clean campus Initiatives