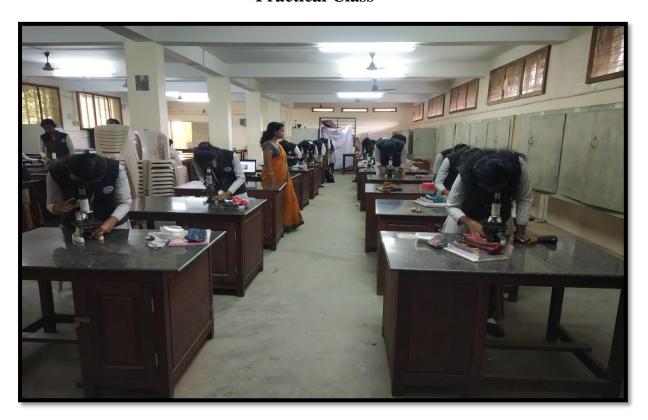

#### **Practical Classes:**

- Each core and Allied subjects are having 2hrs practical classes.
- The practical classes are planned with Dissections, demonstrations, specimens, etc as per the University syllabus.
- We planned to conduct the Internal assessments and Model practical examinations.