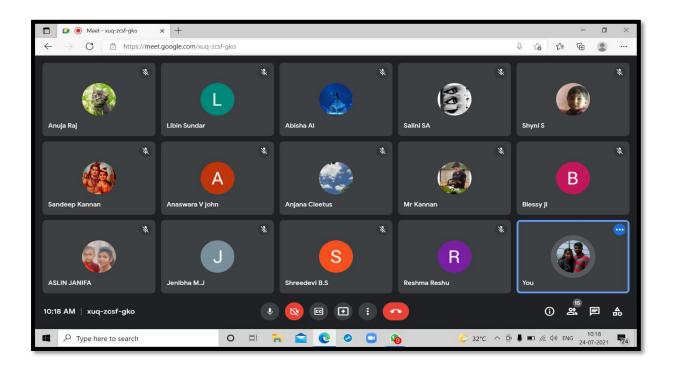

#### **Online classes:**

- During COVID Lockdown our department planned to conduct online classes.
- Separate time table for the online classes were prepared.
- Online is conducted through Google Classroom and Google meet.
- Online classes includes Live class, material uploading, Links, videos, etc.