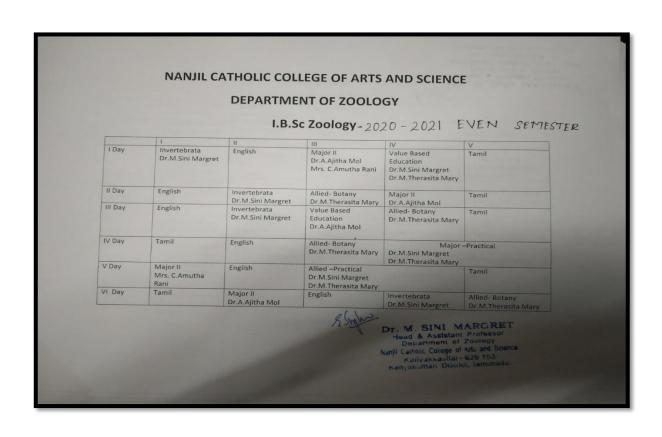

#### **Theory Classes:**

- Our department prepares the departmental routine for allotment of classes among teachers.
- Academic processes are streamlined, with timetables, workloads and other supporting administrative tasks preplanned well in advance of teaching session.
- Department formulates its own action plan, course plan and also prepares teaching plan, teaching methods and discuss them among its faculty members.
- Preplanned to complete the syllabus within the prescribed time allotted by the university, if it is not possible extra classes will be conducted or the prescribed hours will be adjusted according to the content of the Unit.
- Special classes also planned for slow learners and advanced learners after the class hours.

#### **Practical Classes:**

- Each core and Allied subjects are having 2hrs practical classes.
- The practical classes are planned with Dissections, demonstrations, specimens, etc as per the University syllabus.
- We planned to conduct the Internal assessments and Model practical examinations.

#### **Online classes:**

- During COVID Lockdown our department planned to conduct online classes.
- Separate time table for the online classes were prepared.
- Online is conducted through Google Classroom and Google meet.
- Online classes includes Live class, material uploading, Links, videos, etc.